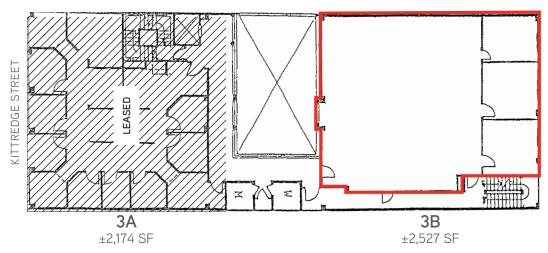

htarrow$  Ranging from ±3,074 to ±4,836 SF
- > Floorplans attached
- > Price: \$3.25 psf/month net of electric

#### **AILEEN DOLBY**

+1 510 433 5815

aileen.dolby@colliers.com

CA License No. 00949630

The information furnished has been obtained from sources we deem reliable and is submitted subject to errors, omissions and changes. Although Colliers International has no reason to doubt its accuracy, we do not guarantee it. All information should be verified by the recipient prior to lease, purchase, exchange, or execution of legal documents. © 2017 Colliers International

COLLIERS INTERNATIONAL 1999 Harrison Street, Suite 1750 Oakland, CA 94612 www.colliers.com/oakland

# 2150 Kittredge Street

BERKELEY, CA

FIRST FLOOR > ±5,899 SF available



### **SECOND FLOOR**



#### THIRD FLOOR



## 2150 Kittredge Street

BERKELEY, CA

### **FOURTH FLOOR**

### **MEZZANINE**



The information furnished has been obtained from sources we deem reliable and is submitted subject to errors, omissions and changes. Although Colliers International has no reason to doubt its accuracy, we do not guarantee it. All information should be verified by the recipient prior to lease, purchase, exchange, or execution of legal documents. © 2017 Colliers International