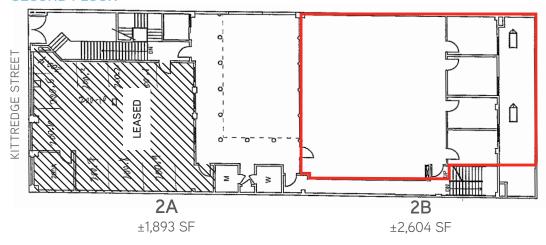

d Mezzanine

- $\rightarrow$  Ranging from ±3,074 to ±4,836 SF
- > Floorplans attached
- > Price: \$3.25 psf/month net of electric

#### **AILEEN DOLBY**

+1 510 433 5815

aileen.dolby@colliers.com

CA License No. 00949630

The information furnished has been obtained from sources we deem reliable and is submitted subject to errors, omissions and changes. Although Colliers International has no reason to doubt its accuracy, we do not guarantee it. All information should be verified by the recipient prior to lease, purchase, exchange, or execution of legal documents. © 2017 Colliers International

COLLIERS INTERNATIONAL 1999 Harrison Street, Suite 1750 Oakland, CA 94612 www.colliers.com/oakland

# 2150 Kittredge Street

BERKELEY, CA

FIRST FLOOR > ±5,899 SF available



### **SECOND FLOOR**



#### THIRD FLOOR



## 2150 Kittredge Street

BERKELEY, CA

### **FOURTH FLOOR**

### **MEZZANINE**



The information furnished has been obtained from sources we deem reliable and is submitted subject to errors, omissions and changes. Although Colliers International has no reason to doubt its accuracy, we do not guarantee it. All information should be verified by the recipient prior to lease, purchase, exchange, or execution of legal documents. © 2017 Colliers International