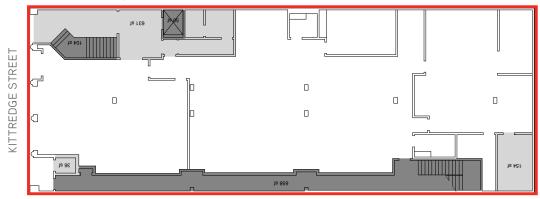

# 2150 Kittredge Street

BERKELEY, CA

FIRST FLOOR > ±5,899 SF available

### **Ground Floor**

- > ±5,899 SF
- > Can be retail or office