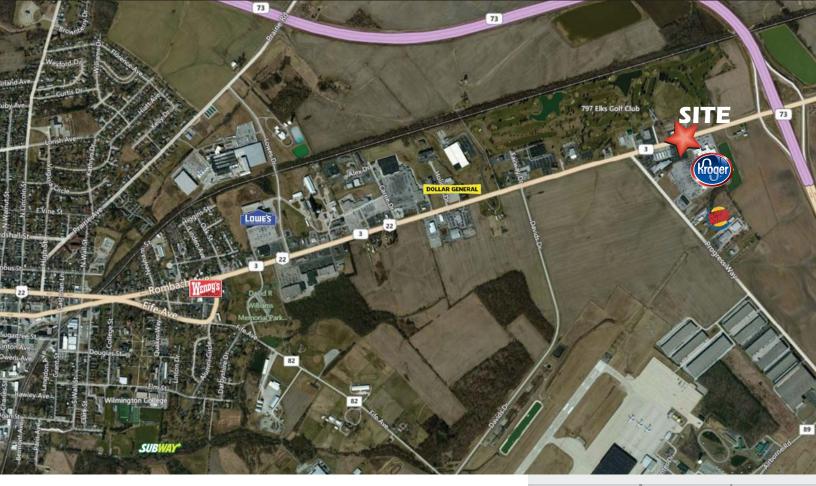

## **Building Amenities**

- > ± 20 acres in one parcel with 600' of frontage on SR 3 & US 22
- > Divisible with outlots available
- > Zoned: Industrial with conditional use of retail/ commercial
- > All utilities on SR 3 & US 22 at adjacent property
- Located at the interchange of the Wilminton By-Pass in Clinton County across from WalMart Superstore and near Wilmington Airpark

- > Driving Distances:
  - 75 minutes to Dayton, Ohio One hour to Cincinnati, Ohio 70 minutes to Columbus, Ohio
- > Three International Airports within 60 miles