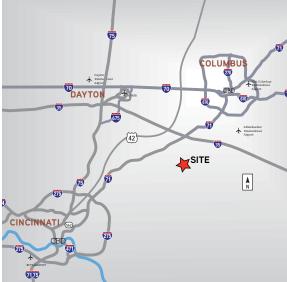

- > Driving Distances:
  - 75 minutes to Dayton, Ohio One hour to Cincinnati, Ohio 70 minutes to Columbus, Ohio
- > Three International Airports within 60 miles