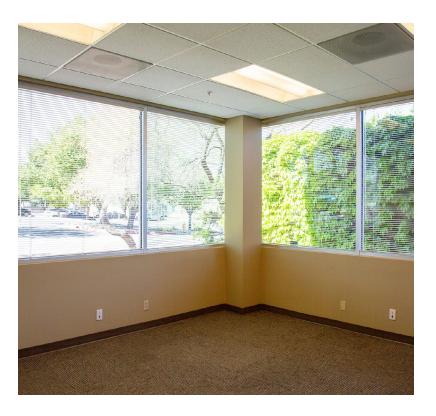

arket       | North I-25                              |
| Zoning          | NR-BP (Non-Residential – Business Park) |

#### **Features**

- Suite B 6,534 RSF on First Level
- \$21.50/SF Full Service
- Excellent location in North I-25 off Masthead and Frontage Road
- Highway visibility and excellent access to and from I-25 and Paseo del Norte
- Large exterior windows allowing light to the interior of space
- Great office (11 offices) to modular furniture (15 workstations) ratio
- Furniture available 15 large workstations in new condition
- Choose between formal lobby entrance or separate entrance
- Fiber available
- Building Common areas include large employee breakroom, training room (65 person capacity), conference room, patio with grill, and restrooms
- Parking 4.2:1,000
- Zoning NR-BP





#### 7471 Pan American Fwy NE | For Lease

### Floor Plan



# Property Gallery









# Property Gallery













## Common Areas Gallery









### Trade Area Aerial



## Intersection Aerial



# Demographics\*



|                    | 1 MILE   | 3 MILES  | 5 MILES   |
|--------------------|----------|----------|-----------|
| Population         | 7,257    | 85,726   | 201,037   |
| Households         | 3,654    | 38,792   | 91,380    |
| Median Age         | 47.5     | 41.5     | 42.4      |
| Average HH Income  | \$66,616 | \$98,993 | \$104,901 |
| Per Capita Income  | \$33,889 | \$44,871 | \$47,834  |
| Daytime Population | 25,210   | 125,885  | 260,873   |
| College Education  | 44.2%    | 55.3%    | 56.4%     |



### Colliers

Colliers | New Mexico-El Paso 5051 Journa