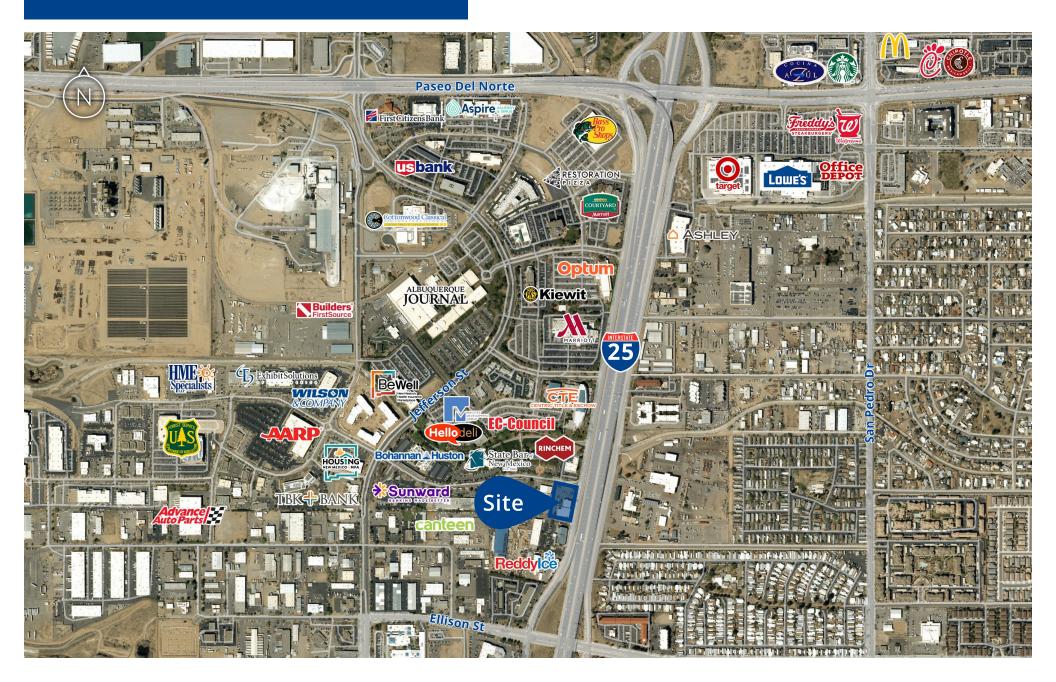

0/SF Full Service
- Excellent location in North I-25 off Masthead and Frontage Road
- Highway visibility and excellent access to and from I-25 and Paseo del Norte
- Large exterior windows allowing light to the interior of space
- Great office (11 offices) to modular furniture (15 workstations) ratio
- Furniture available 15 large workstations in new condition
- Choose between formal lobby entrance or separate entrance
- Fiber available
- Building Common areas include large employee breakroom, training room (65 person capacity), conference room, patio with grill, and restrooms
- Parking 4.2:1,000
- Zoning NR-BP





#### 7471 Pan American Fwy NE | For Lease

### Floor Plan



# Property Gallery









# Property Gallery













## Common Areas Gallery









### Trade Area Aerial



## Intersection Aerial



# Demographics\*



|                    | 1 MILE   | 3 MILES  | 5 MILES   |
|--------------------|----------|----------|-----------|
| Population         | 7,257    | 85,726   | 201,037   |
| Households         | 3,654    | 38,792   | 91,380    |
| Median Age         | 47.5     | 41.5     | 42.4      |
| Average HH Income  | \$66,616 | \$98,993 | \$104,901 |
| Per Capita Income  | \$33,889 | \$44,871 | \$47,834  |
| Daytime Population | 25,210   | 125,885  | 260,873   |
| College Education  | 44.2%    | 55.3%    | 56.4%     |



### Colliers

Colliers | New Mexico-El Paso 5051 Journal Center Blvd. NE, Suite 200 Albuquerque, NM 87109 Main: +1 505 883 7676 colliers.com

#### Keith Bandoni, CCIM, SIOR SR. VP | Principal

SR. VP | Principal +1 505 880 7015 keith.ba