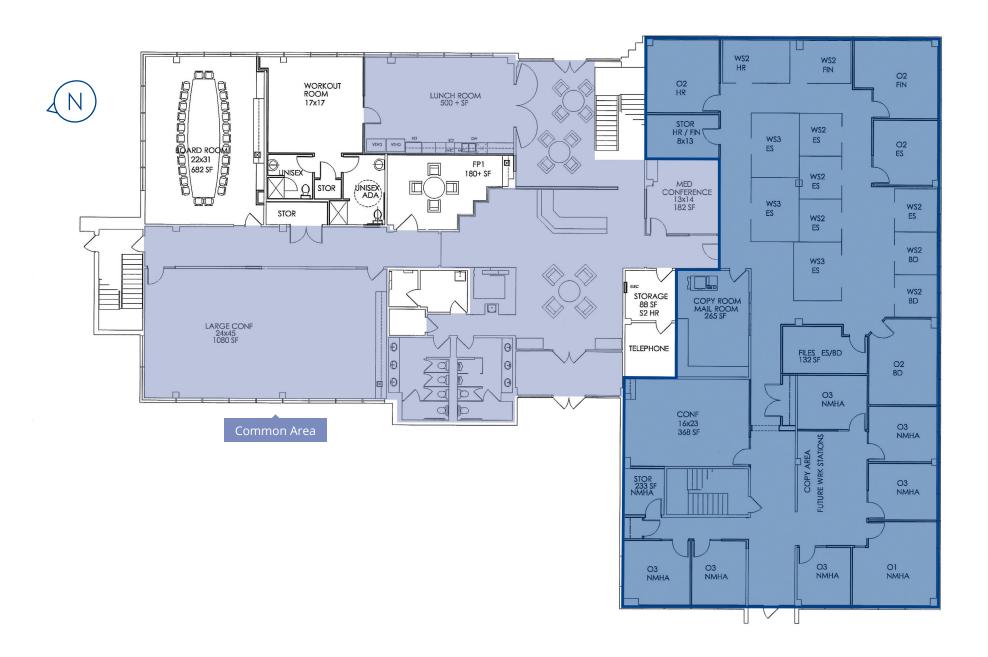

g          | NR-BP (Non-Residential – Business Park) |

#### **Features**

- Suite B 6,534 RSF on First Level
- \$21.50/SF Full Service
- Excellent location in North I-25 off Masthead and Frontage Road
- Highway visibility and excellent access to and from I-25 and Paseo del Norte
- Large exterior windows allowing light to the interior of space
- Great office (11 offices) to modular furniture (15 workstations) ratio
- Furniture available 15 large workstations in new condition
- Choose between formal lobby entrance or separate entrance
- Fiber available
- Building Common areas include large employee breakroom, training room (65 person capacity), conference room, patio with grill, and restrooms
- Parking 4.2:1,000
- Zoning NR-BP





#### 7471 Pan American Fwy NE | For Lease

### Floor Plan



# Property Gallery









# Property Gallery













## Common Areas Gallery









### Trade Area Aerial



## Intersection Aerial



# Demographics\*



|                    | 1 MILE   | 3 MILES  | 5 MILES   |
|--------------------|----------|----------|-----------|
| Population         | 7,257    | 85,726   | 201,037   |
| Households         | 3,654    | 38,792   | 91,380    |
| Median Age         | 47.5     | 41.5     | 42.4      |
| Average HH Income  | \$66,616 | \$98,993 | \$104,901 |
| Per Capita Income  | \$33,889 | \$44,871 | \$47,834  |
| Daytime Population | 25,210   | 125,885  | 260,873   |
| College Education  | 44.2%    | 55.3%    | 56.4%     |



### Colliers

Colliers | New Mexico-El Paso 5051 Journal Center Blvd. NE, Suite 200 Albuquerque, NM 87109 Main: +1 505