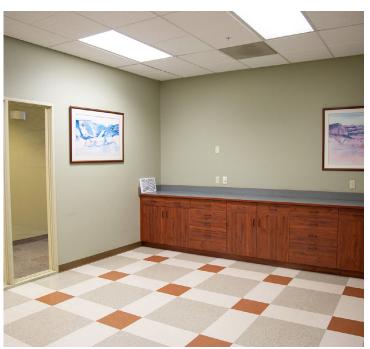

**Features**

- Suite B 6,534 RSF on First Level
- \$21.50/SF Full Service
- Excellent location in North I-25 off Masthead and Frontage Road
- Highway visibility and excellent access to and from I-25 and Paseo del Norte
- Large exterior windows allowing light to the interior of space
- Great office (11 offices) to modular furniture (15 workstations) ratio
- Furniture available 15 large workstations in new condition
- Choose between formal lobby entrance or separate entrance
- Fiber available
- Building Common areas include large employee breakroom, training room (65 person capacity), conference room, patio with grill, and restrooms
- Parking 4.2:1,000
- Zoning NR-BP





#### 7471 Pan American Fwy NE | For Lease

### Floor Plan



# Property Gallery









# Property Gallery













## Common Areas Gallery









### Trade Area Aerial



## Intersection Aerial



# Demographics\*



|                    | 1 MILE   | 3 MILES  | 5 MILES   |
|--------------------|----------|----------|-----------|
| Population         | 7,257    | 85,726   | 201,037   |
| Households         | 3,654    | 38,792   | 91,380    |
| Median Age         | 47.5     | 41.5     | 42.4      |
| Average HH Income  | \$66,616 | \$98,993 | \$104,901 |
| Per Capita Income  | \$33,889 | \$44,871 | \$47,834  |
| Daytime Population | 25,210   | 125,885  | 260,873   |
| College Education  | 44.2%    | 55.3%    | 56.4%     |



### Colliers

Colliers | New Mexico-El Paso 5051 Journal Center Blvd. NE, Suite 200 Albuquerque, NM 87109 Main: +1 505 883 7676 colliers.com

#### Keith Bandoni, CCIM, SIOR SR. V