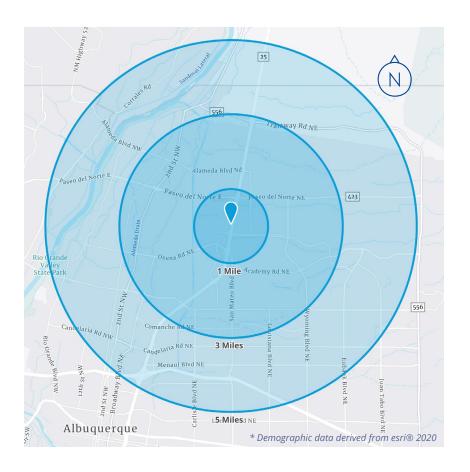

# Demographics\*

|                    | 1 MILE   | 3 MILES  | 5 MILES   |
|--------------------|----------|----------|-----------|
| Population         | 7,257    | 85,726   | 201,037   |
| Households         | 3,654    | 38,792   | 91,380    |
| Median Age         | 47.5     | 41.5     | 42.4      |
| Average HH Income  | \$66,616 | \$98,993 | \$104,901 |
| Per Capita Income  | \$33,889 | \$44,871 | \$47,834  |
| Daytime Population | 25,210   | 125,885  | 260,873   |
| College Education  | 44.2%    | 55.3%    | 56.4%     |