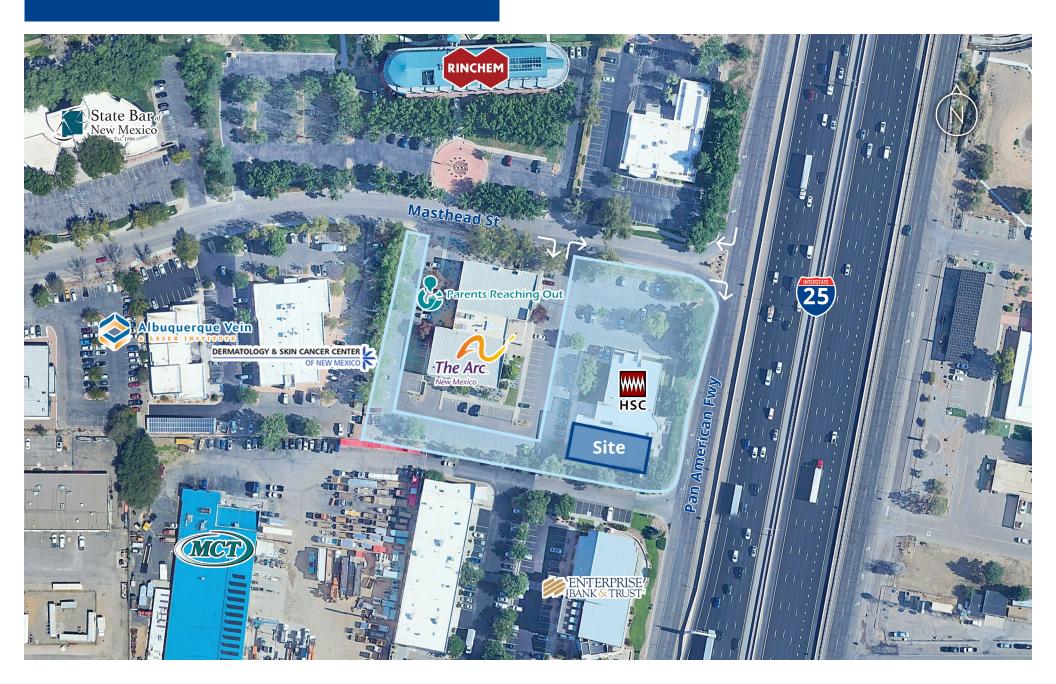

ent location in North I-25 off Masthead and Frontage Road
- Highway visibility and excellent access to and from I-25 and Paseo del Norte
- Large exterior windows allowing light to the interior of space
- Great office (11 offices) to modular furniture (15 workstations) ratio
- Furniture available 15 large workstations in new condition
- Choose between formal lobby entrance or separate entrance
- Fiber available
- Building Common areas include large employee breakroom, training room (65 person capacity), conference room, patio with grill, and restrooms
- Parking 4.2:1,000
- Zoning NR-BP





#### 7471 Pan American Fwy NE | For Lease

### Floor Plan



# Property Gallery









# Property Gallery













## Common Areas Gallery









### Trade Area Aerial



## Intersection Aerial



# Demographics\*



|                    | 1 MILE   | 3 MILES  | 5 MILES   |
|--------------------|----------|----------|-----------|
| Population         | 7,257    | 85,726   | 201,037   |
| Households         | 3,654    | 38,792   | 91,380    |
| Median Age         | 47.5     | 41.5     | 42.4      |
| Average HH Income  | \$66,616 | \$98,993 | \$104,901 |
| Per Capita Income  | \$33,889 | \$44,871 | \$47,834  |
| Daytime Population | 25,210   | 125,885  | 260,873   |
| College Education  | 44.2%    | 55.3%    | 56.4%     |



### Colliers

Colliers | New Mexico-El Paso 5051 Journal Center Blvd. NE, Suite 200 Albuquerque, NM 87109 Main: +1 505 883 7676 colliers.com

#### Keith Bandoni, CCIM, SIOR SR. VP | Principal

SR. VP | Principal +1 505 880 7015 keith.bandoni@colliers.com Lic. No