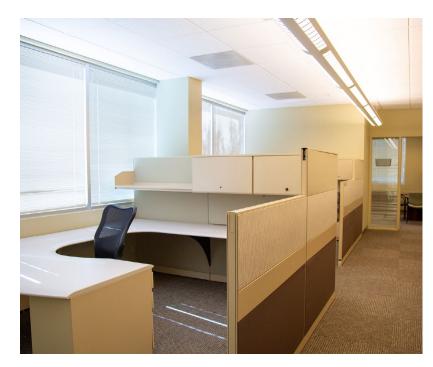

#### **Features**

- Suite B 6,534 RSF on First Level
- \$21.50/SF Full Service
- Excellent location in North I-25 off Masthead and Frontage Road
- Highway visibility and excellent access to and from I-25 and Paseo del Norte
- Large exterior windows allowing light to the interior of space
- Great office (11 offices) to modular furniture (15 workstations) ratio
- Furniture available 15 large workstations in new condition
- Choose between formal lobby entrance or separate entrance
- Fiber available
- Building Common areas include large employee breakroom, training room (65 person capacity), conference room, patio with grill, and restrooms
- Parking 4.2:1,000
- Zoning NR-BP





#### 7471 Pan American Fwy NE | For Lease

### Floor Plan



# Property Gallery









# Property Gallery













## Common Areas Gallery









### Trade Area Aerial



## Intersection Aerial



# Demographics\*



|                    | 1 MILE   | 3 MILES  | 5 MILES   |
|--------------------|----------|----------|-----------|
| Population         | 7,257    | 85,726   | 201,037   |
| Households         | 3,654    | 38,792   | 91,380    |
| Median Age         | 47.5     | 41.5     | 42.4      |
| Average HH Income  | \$66,616 | \$98,993 | \$104,901 |
| Per Capita Income  | \$33,889 | \$44,871 | \$47,834  |
| Daytime Population | 25,210   | 125,885  | 260,873   |
| College Education  | 44.2%    | 55.3%    | 56.4%     |



### Colliers

Colliers | New Mexico-El Paso 5051 Journal Center Blvd. NE, Suite 200 Albuquerque, NM 87109 Main: +1 505 883 7676 colliers.com

#### Keith Bandoni, CCIM, SIOR S