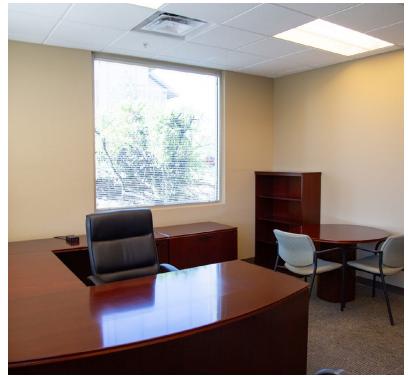

ket       | North I-25                              |
| Zoning          | NR-BP (Non-Residential – Business Park) |

#### **Features**

- Suite B 6,534 RSF on First Level
- \$21.50/SF Full Service
- Excellent location in North I-25 off Masthead and Frontage Road
- Highway visibility and excellent access to and from I-25 and Paseo del Norte
- Large exterior windows allowing light to the interior of space
- Great office (11 offices) to modular furniture (15 workstations) ratio
- Furniture available 15 large workstations in new condition
- Choose between formal lobby entrance or separate entrance
- Fiber available
- Building Common areas include large employee breakroom, training room (65 person capacity), conference room, patio with grill, and restrooms
- Parking 4.2:1,000
- Zoning NR-BP





#### 7471 Pan American Fwy NE | For Lease

### Floor Plan



# Property Gallery









# Property Gallery













## Common Areas Gallery









### Trade Area Aerial



## Intersection Aerial



# Demographics\*



|                    | 1 MILE   | 3 MILES  | 5 MILES   |
|--------------------|----------|----------|-----------|
| Population         | 7,257    | 85,726   | 201,037   |
| Households         | 3,654    | 38,792   | 91,380    |
| Median Age         | 47.5     | 41.5     | 42.4      |
| Average HH Income  | \$66,616 | \$98,993 | \$104,901 |
| Per Capita Income  | \$33,889 | \$44,871 | \$47,834  |
| Daytime Population | 25,210   | 125,885  | 260,873   |
| College Education  | 44.2%    | 55.3%    | 56.4%     |



### Colliers

Colliers | New Mexico-El Paso 5051 Journal