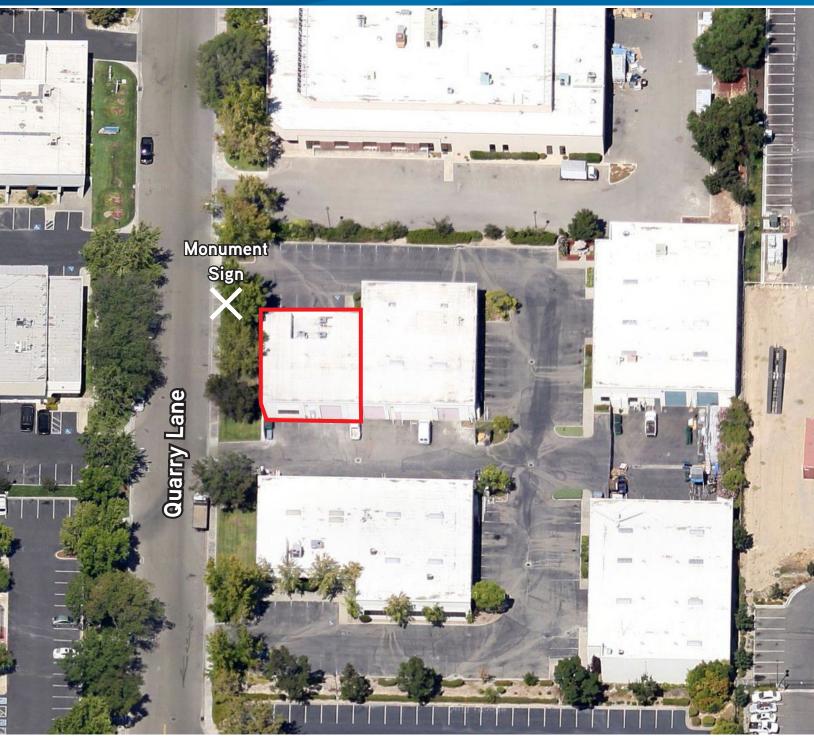

## FOR LEASE > 4,032± SF AVAILABLE Office Warehouse Building

Colliers International

1181 QUARRY LANE, SUITE 350, PLEASANTON, CA

Monument Signage Available

Quarry Lane

Information contained herein has been obtained from the owners or from other sources we deem reliable. We have no reason to doubt its accuracy but regret we cannot guarantee it. All Properties subject to change or withdrawal without notice.