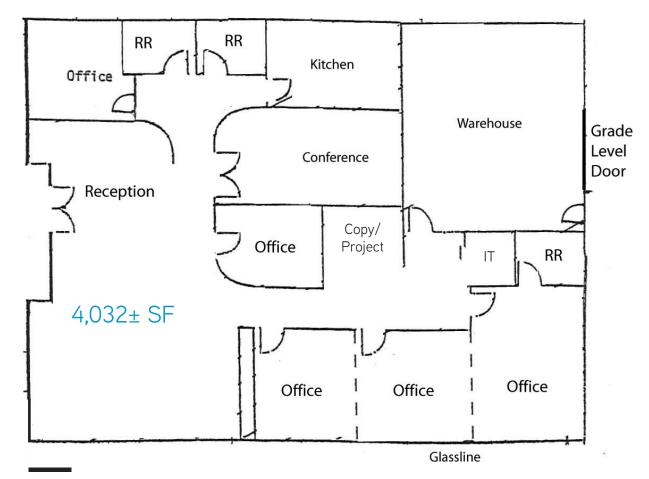

### Highlights

- > Suite 350 4,032± SF
- > Excellent building glassline
- > Grade level loading
- > Monument signage available
- > Close proximity to downtown Pleasanton and retail amenities
- > Competitive lease rate