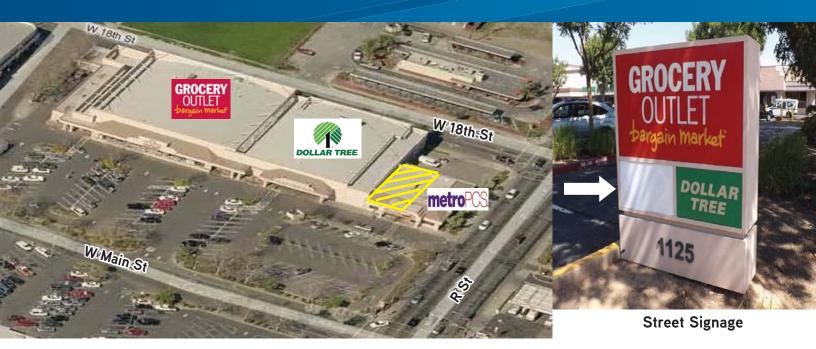

## FOR LEASE > RETAIL IN-LINE SPACE 1105 W. Main Street

MERCED, CALIFORNIA

## Other Neighboring Businesses

- > 2,400 SF Available.
- > Commercial Zoning.
- > Merced's Busy Downtown District.
- > Surrounded by National Retailers.
- > Excellent Parking & Traffic.
- > New UC Merced Campus!
- > Grocery Outlet Co-Anchor.

## **Property Profile**

| Location: | 1105 \ | W. | Main | St., | Merced, | CA |
|-----------|--------|----|------|------|---------|----|
|           |        |    |      |      |         |    |

Size:

2,400 SF Available Between Metro PCS and Dollar Tree.

Rent:

\$1.25 NNN (NNN less than \$0.17/sf)

| 2 | <u>Po</u><br>Mile:<br>Miles:<br>Miles: | Total<br><u>opulation</u><br>20,531<br>56,644<br>83,915<br>91,643 | Avg. HH<br><u>Income</u><br>\$33,695<br>\$42,702<br>\$53,119<br>\$55,091 | Daytime<br><u>Population</u><br>14,101<br>28,513<br>32,929<br>34,186 |
|---|----------------------------------------|-------------------------------------------------------------------|--------------------------------------------------------------------------|----------------------------------------------------------------------|
|   |                                        | 91,643<br>94,926                                                  | \$55,091<br>\$55,984                                                     | 34,186<br>35,024                                                     |