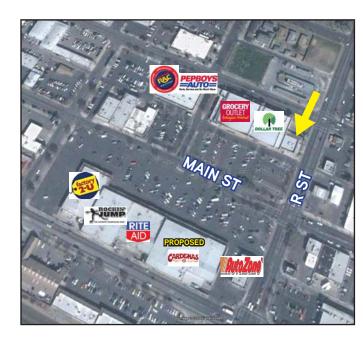

## Other Neighboring Businesses

- > 2,400 SF Available.
- > Commercial Zoning.
- > Merced's Busy Downtown District.
- > Surrounded by National Retailers.
- > Excellent Parking & Traffic.
- > New UC Merced Campus!
- > Grocery Outlet Co-Anchor.