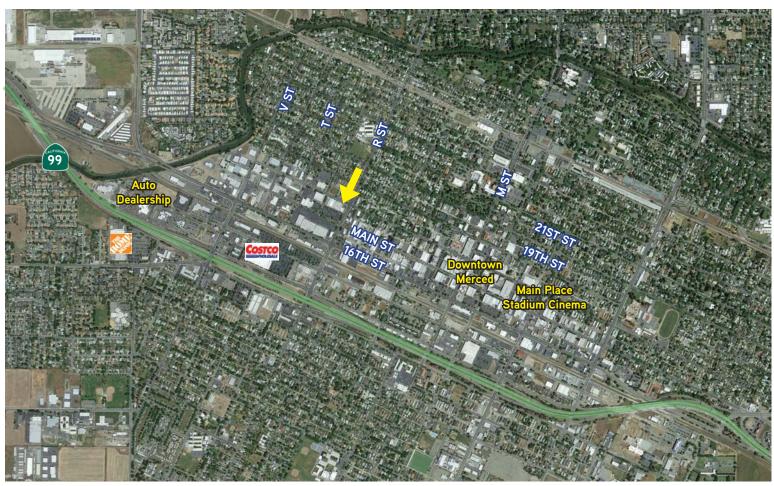

## Other Neighboring Businesses

- > 2,400 SF Available.
- > Commercial Zoning.
- > Merced's Busy Downtown District.
- > Surrounded by National Retailers.
- > Excellent Parking & Traffic.
- > New UC Merced Campus!
- > Grocery Outlet Co-Anchor.