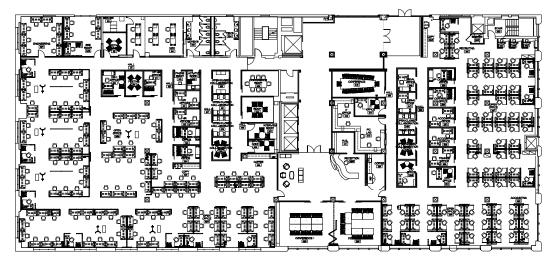

## Available Space

- 3rd Floor (full floor)
- » 24,546 square feet
- » Master lease term through June 2022
- » Available April 1, 2018
- » Rate: \$42.00 F/S
- » May be combined with 1st Floor sublease for a total of 36,420 square feet

## **Space Features**

- » 15 interior private offices
- » 1 medium and 3 large conference rooms, 11 small meeting/collaboration rooms, 4 private phone rooms
- » Reception and waiting area
- » Dedicated women's and men's bathrooms within suite
- » IT and server rooms
- » Open office cubicles throughout
- » Furniture may be available