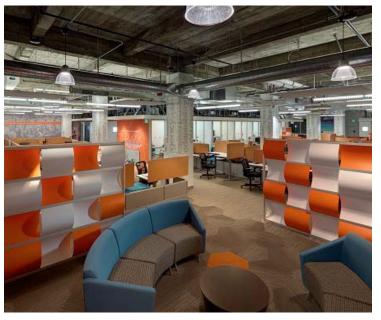

## **Space Features**

- » 15 interior private offices
- » 1 medium and 3 large conference rooms, 11 small meeting/collaboration rooms, 4 private phone rooms
- » Reception and waiting area
- » Dedicated women's and men's bathrooms within suite
- » IT and server rooms
- » Open office cubicles throughout
- » Furniture may be available