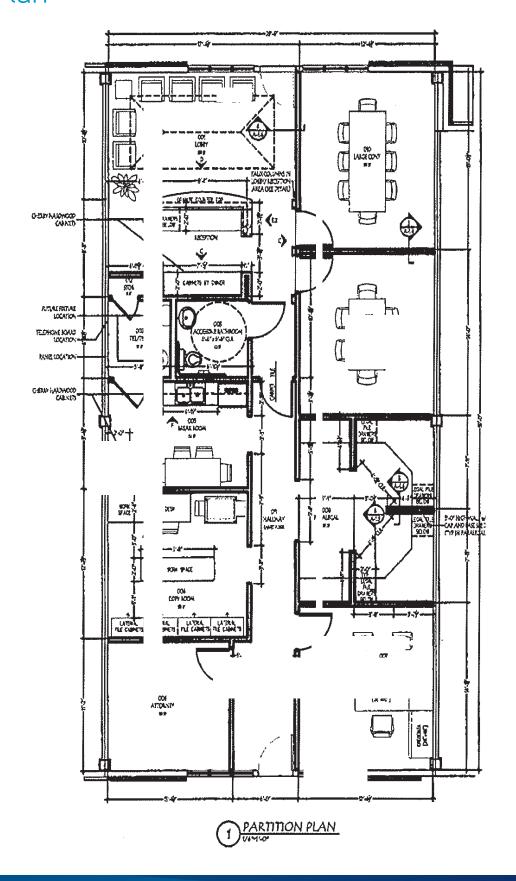

# Gateway Commons I



960194 GATEWAY BLVD, STE. 102 | FERNANDINA BEACH, FL 32034



### 1,802± SF OFFICE CONDO ON AMELIA ISLAND AVAILABLE FOR LEASE







## **Property Features**

### Great Office Condo on Amelia Island

- > Great for professional service business
- > Awning with signage possibilities
- > Front and rear entrances
- > Parking directly in front of unit
- > 31,000± Avg. Daily Traffic Count
  - > Condo Fees: \$2,129.60 per quarter
  - > Lease Rate: \$18.00/SF NNN











### Floor Plan





### > Contact Us



ROBERT W. SELTON, III
CEO | Northeast Florida
+1 904 861 1111
robert.selton@colliers.com



MATT ENTRIKEN
Executive Vice President
+1 904 861 1148
matt.entriken@colliers.com

#### **COLLIERS INTERNATIONAL**

#### **NORTHEAST FLORIDA**

50 N Laura Street, Suite 1725 Jacksonville, FL 32202

+1 904 358 1206

### colliers.com/jacksonville

This document has been prepared by Colliers International for advertising and general information only. Colliers International makes no guarantees, representations or warranties of any kind, expressed or implied, regarding the information including, but not limited to, warranties of content, accuracy and reliability. Any interested party should undertake their own inquiries as to the accuracy of the information. Colliers International