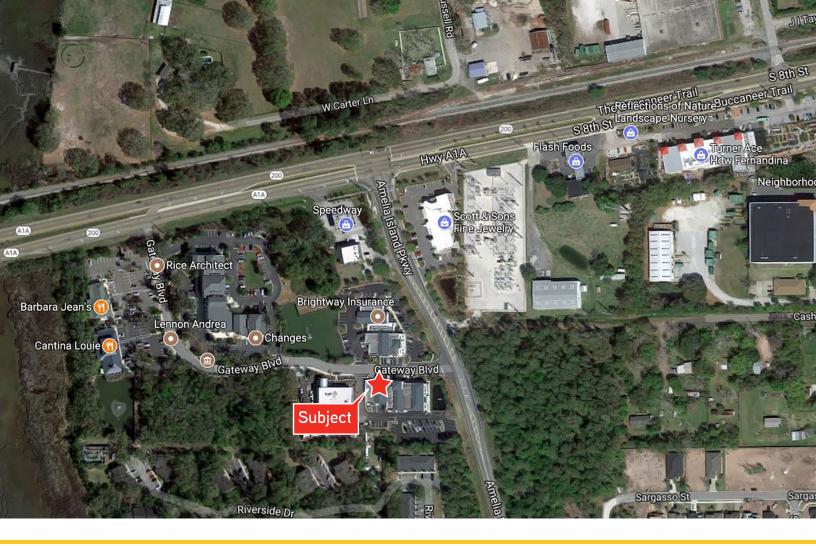

# Gateway Commons I

960194 GATEWAY BLVD, STE. 102 | FERNANDINA BEACH, FL 32034

### Great Office Condo on Amelia Island

- > Great for professional service business
- > Awning with signage possibilities
- > Front and rear entrances
- > Parking directly in front of unit
- > 31,000± Avg. Daily Traffic Count
  - > Condo Fees: \$2,129.60 per quarter
  - > Lease Rate: \$18.00/SF NNN