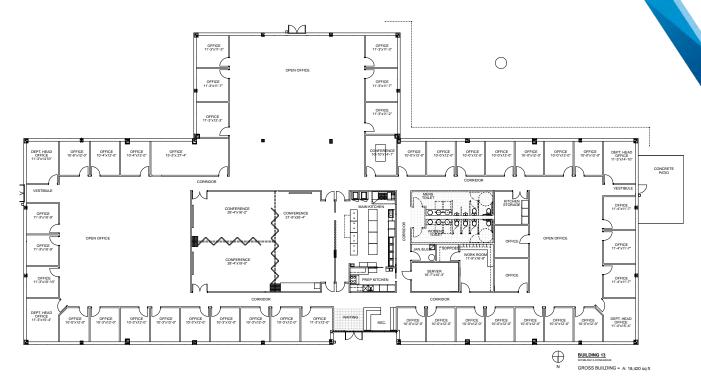

## Contact us:

#### **Butch Gurganus**

Principal & Executive VP | Arkansas D: +1 479 845 1504 C: +1 479 644 7266 butch.gurganus@colliers.com



Walmart Global Headquarters and 8th Street exit.

### **FEATURES**



On-site fitness center



Easy access to new Walmart Global Headquarters



On-site Day Care

\$16.50 PSF Utilities Included



Connect with suppliers in a community atmosphere



Colliers International

4204 S. Pinnacle Hills Pkwy | Suite 102 Rogers, AR 72758 P: +1 479 845 6000 www.colliers.com/arkansas

## Floor Plan >



# Tenant Finishes & Improvements >

Beau Terre offers a one-stop-shop advantage for all your professional office interiors. Choose anything from floor coverings, paint colors, office furniture, lighting, and more.





### Contact us:

#### **Butch Gurganus**

Principal & Executive Vice President | Arkansas D: +1 479 845 1504 C: +1 479 644 7266

butch,gurganus@colliers.com

Colliers International 4204 S. Pinnacle Hills Pkwy | Suite 102 Rogers, AR 72758 P: +1 479 845 6000 www.colliers.com/arkansas





# Nearby Attractions

- 1 Walmart Home Office
- 2 Thaden School
- 3 The Momentary Museum
- 4 8th Street Market
- Northwest Arkansas Community College
- 6 Crystal Bridges Museum
- Razorback Greenway Trail
- 8 Bentonville Square

# Area Demographics

|       |