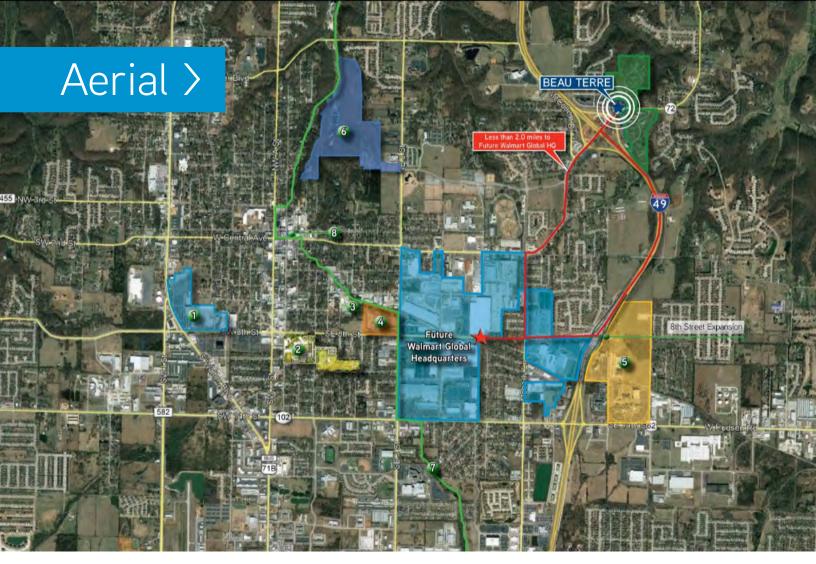

# Nearby Attractions

- 1 Walmart Home Office
- 2 Thaden School
- 3 The Momentary Museum
- 4 8th Street Market
- Northwest Arkansas Community College
- 6 Crystal Bridges Museum
- Razorback Greenway Trail
- 8 Bentonville Square