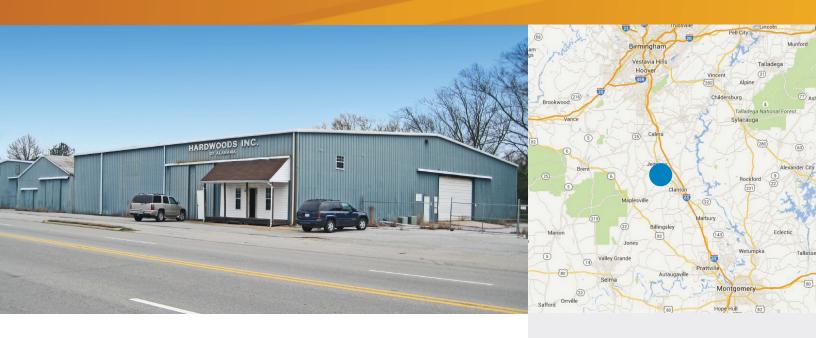

# Single Tenant Office/Warehouse

21444 US HIGHWAY 31, THORSBY, AL 35171

## **Property Overview**

> Available SF: ± 30,000 SF

> Covered Storage: ± 7,500 SF

> Site Size: ± 2.2 acres

> Lease Rate: \$2.50/SF, NNN

> Sale Price: \$325,000

### **Property Details**

- Four miles from I-65 and 40 miles from both Birmingham and Montgomery
- > Zoned Highway Commercial
- > Five oversized drive-in doors, one dock-high door
- > 24,000 SF at 20' clear height
- > 660 volt 3-phase power
- > High visibility with abundant parking