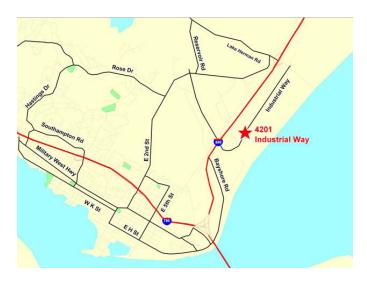

FOR LEASE > ±24,000 SF NEWER WAREHOUSE FACILITY

## 4201 Industrial Way

BENICIA, CA





## **Property Features**

- > ±24,000 square feet
- > Office improvement to suit
- > 4 dock high doors (10'x12') and one (1) grade level door (12'x14')
- > 400 amps/277, 480 volt/3 phase electrical service
- > .495 GPM/2,000 square feet sprinkler density
- > 28' minimum ceiling height
- > Prominent signage on Industrial Way
- > Excellent Freeway Access to I-680, I-80, Hwy 4, & Hwy 12

Please call to arrange tour.



The information furnished has been obtained from sources we deem reliable and is submitted subject to errors, omissions and changes. Although Colliers International and Petrini Commercial has no reason to doubt its accuracy, we do not guarantee it. All information should be verified by the recipient prior to lease, purchase, exchange, or execution of legal documents. © 2019 Colliers International

## 4201 Industrial Way



BENICIA, CA