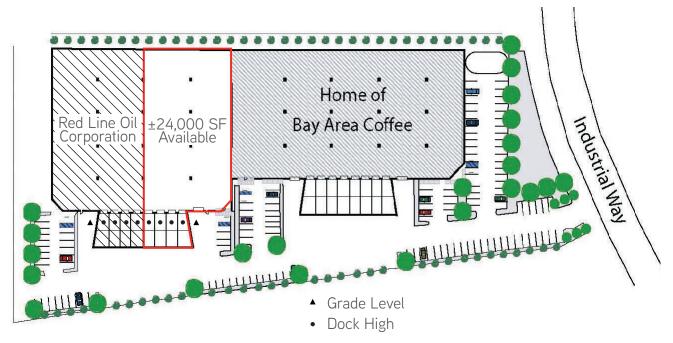

## **Property Features**

- > ±24,000 square feet
- > Office improvement to suit
- > 4 dock high doors (10'x12') and one (1) grade level door (12'x14')
- > 400 amps/277, 480 volt/3 phase electrical service
- > .495 GPM/2,000 square feet sprinkler density
- > 28' minimum ceiling height
- > Prominent signage on Industrial Way
- > Excellent Freeway Access to I-680, I-80, Hwy 4, & Hwy 12