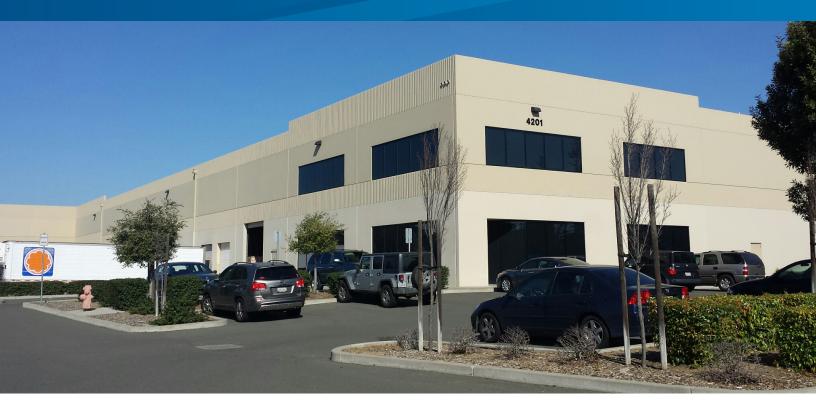

FOR LEASE > ±24,000 SF NEWER WAREHOUSE FACILITY

## 4201 Industrial Way

BENICIA, CA

## **Property Features**

- > ±24,000 square feet
- > Office improvement to suit
- > 4 dock high doors (10'x12') and one (1) grade level door (12'x14')
- > 400 amps/277, 480 volt/3 phase electrical service
- > .495 GPM/2,000 square feet sprinkler density
- > 28' minimum ceiling height
- > Prominent signage on Industrial Way
- > Excellent Freeway Access to I-680, I-80, Hwy 4, & Hwy 12