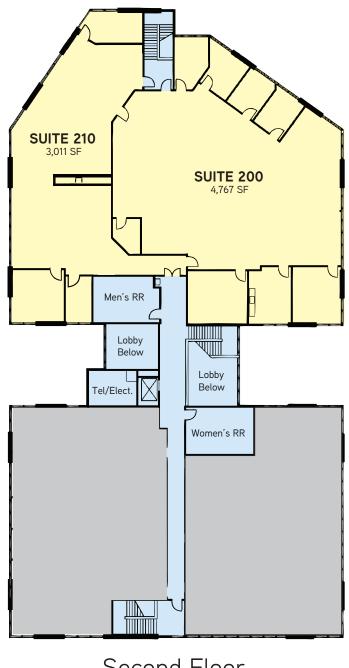

## Available Space

> Suite 200:

Can be combined for 7,778 SF > Suite 210:

**MIKE MILLER** +1 408 282 3842 mike.miller@colliers.com CA License No. 01128603

**COLLIERS INTERNATIONAL** 450 West Santa Clara Street San Jose, CA 95113 +1 408 282 3800 Main +1 408 292 8100 Fax www.colliers.com

= AVAILABLE = LEASED = COMMON AREA