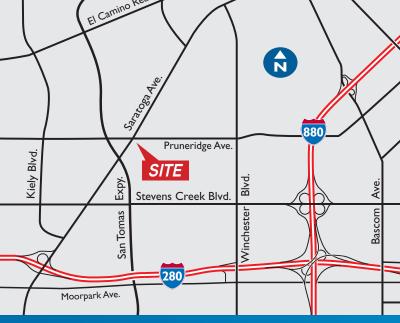

## Property Highlights

- > Central Location off San Tomas Expressway and Interstate 280
- > Adjacent to Retail Amenities & Pruneridge Golf Course
- > Comcast Available
- > Elevator Served
- > \$2.65 Full Service
- > Call to Show