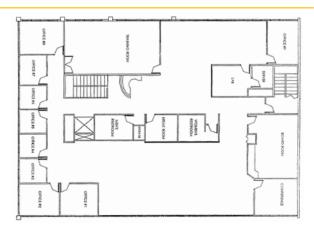

# Cascade Building

855 106th Ave NE Bellevue, WA

### **FEATURES**

FORSUBLEASE

- ♦ 8,118 SF
- \$ \$32.00/SF/Year, Full Service
- Sublease through 10/31/2019
- 9 private offices

- Conference room
- Board room
- Training room
- 28 free downtown parking spaces

## **FLOOR PLAN**





#### FOR DETAILS CONTACT:

BILL COOPER +1 425 453 3221 bill.cooper@colliers.com JOE RILEY +1 206 223 1424 joe.riley@colliers.com COLLIERS INTERNATIONAL +1 206 223 0866 www.colliers.com/seattle





## 855 106th Ave NE Bellevue, WA













#### FOR DETAILS CONTACT:

BILL COOPER +1 425 453 3221 bill.cooper@colliers.com JOE RILEY +1 206 223 1424 joe.riley@colliers.com COLLIERS INTERNATIONAL +1 206 223 0866 www.colliers.com/seattle