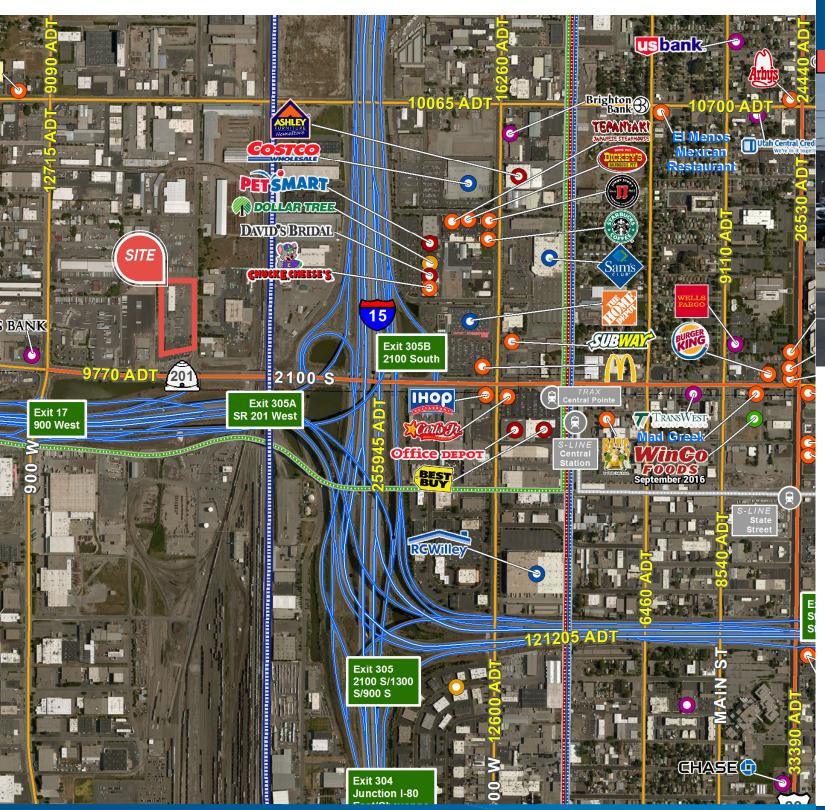

- > Drive Through Truck Doors with Hoist Beam
- Large Fenced Yard
- > Excellent Access to I-15, I-80 and Highway 201
- > \*Square footage to be verified by buyer