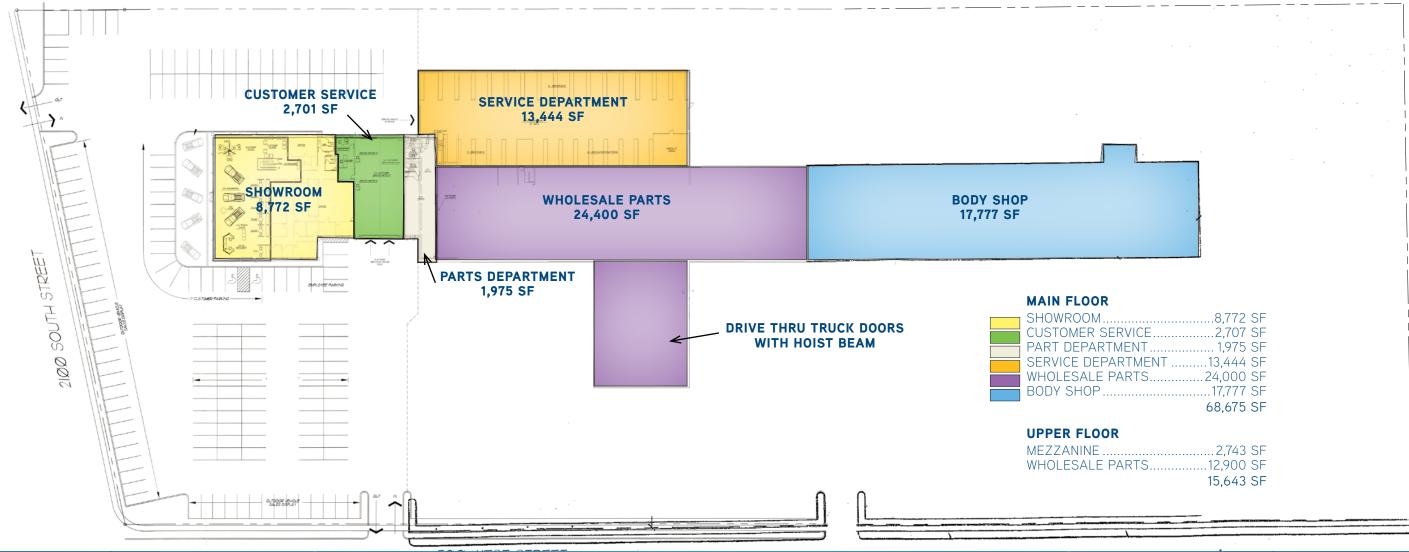

### **Property Information**

> Price: \$7,400,000

**>** Acres: 7.53

> Zoned: CG - Multi-Family Permitted in Zoning

> Total Size: 92.515 SF\*

> Main Level Size: 68,675

> Upper Level Size: 23,840\*

Property Includes: Showroom, Customer Service, Office, Warehouse, Parts, Repair and Paint Facilities

- > Drive Through Truck Doors with Hoist Beam
- Large Fenced Yard
- > Excellent Access to I-15, I-80 and Highway 201
- > \*Square footage to be verified by buyer