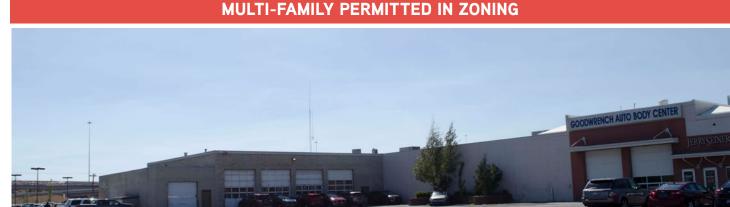

nd Warehouse Facility

Colliers

730 WEST 2100 SOUTH SALT LAKE CITY,UTAH

### MULTI-FAMILY PERMITTED IN ZONING



### **Property Information**

> Price: \$7,400,000

**>** Acres: 7.53

> Zoned: CG - Multi-Family Permitted in Zoning

> Total Size: 92.515 SF\*

> Main Level Size: 68,675

> Upper Level Size: 23,840\*

Property Includes: Showroom, Customer Service, Office, Warehouse, Parts, Repair and Paint Facilities

- > Drive Through Truck Doors with Hoist Beam
- Large Fenced Yard
- > Excellent Access to I-15, I-80 and Highway 201
- > \*Square footage to be verified by buyer

#### Peggy Garcia

+1 801 947 8354 peggy.garcia@colliers.com Colliers International 6550 S Millrock Dr | Suite 200

Salt Lake City, UT 84121



# Sale and Warehouse Facility

730 WEST 2100 SOUTH SALT LAKE CITY,UTAH