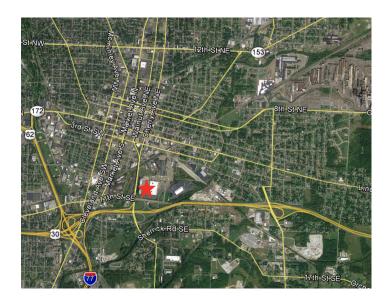

#### FOR LEASE > OFFICE SPACE

# Canton Gateway Complex

507 11TH ST. SE. | CANTON, OHIO 44707



## Excellent Office Space at Aggressive Rates!

- > Variety of available spaces, ranging from 6,800-100,000 SF
- > \$5.50/SF, NNN | CAM is \$3.50/SF
- > Great for call center space, medical space, or school
- > Ample parking adjacent to building (over 800 spaces)
- > Versatile floor plates ranging from 5,000 to 37,500 SF
- > Rooftop signage opportunity, visible from highway
- > Immediate access to I-77 & State Route 30



LORIN SCHULTZ CCIM Vice President Dir +1 330 607 7273 lorin.schultz@colliers.com SCOTT REPIE Senior Associate Dir +1 330 730 3133 scott.repie@colliers.com



### > Property Images







#### > Area Map





#### Contact Us

LORIN SCHULTZ, CCIM Vice President DIR +1 330 607 7273 lorin.schultz@colliers.com

SCOTT REPIE Senior Associate DIR +1 330 730 3133 scott.repie@colliers.com

Colliers International 200 Public Square, Ste. 1200 Cleveland, OH 44114 www.colliers.com/ohio

The information contained herein was obtained from sources believed reliable; however, Colliers International makes no guarantees, warranties, or representations as to the completeness or accuracy thereof. The presentation of this property is submitted subject to errors, omissions, change of price or conditions prior to sale or lease, or withdrawal without notice.