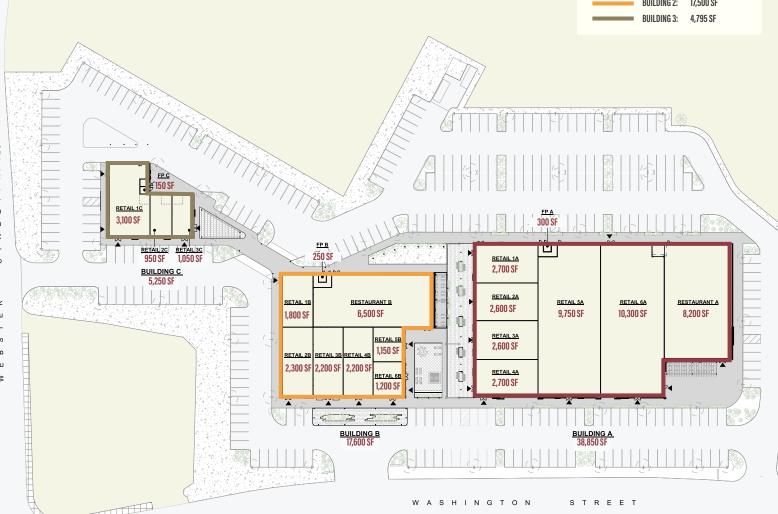

erience.







AT PREMIER LOCATION
WITH SIGNALIZED
INTERSECTION & HIGH
DAYTIME TRAFFIC







### MERCHANTS ROW

Colliers is pleased to introduce Merchants Row, a new retail center transforming shopping into an experience. This premier South Shore location will include 62,000 SF of mixed retail, restaurants, and entertainment. The center is at a high traffic corner with great access from Route 53, 123 and Route 3 with a signalized intersection. Some unique aspects to the space will include beautifully landscaped greenspaces for yard games as well as community space for farm stands and weekly venues to keep customers engaged and shopping longer.



HIGH DAYTIME POPULATION



**LANDSCAPED** 

COMMUNITY



SIGNALIZED INTERSECTION





### **SITE PLAN**

2053 Washington Street | Hanover, MA