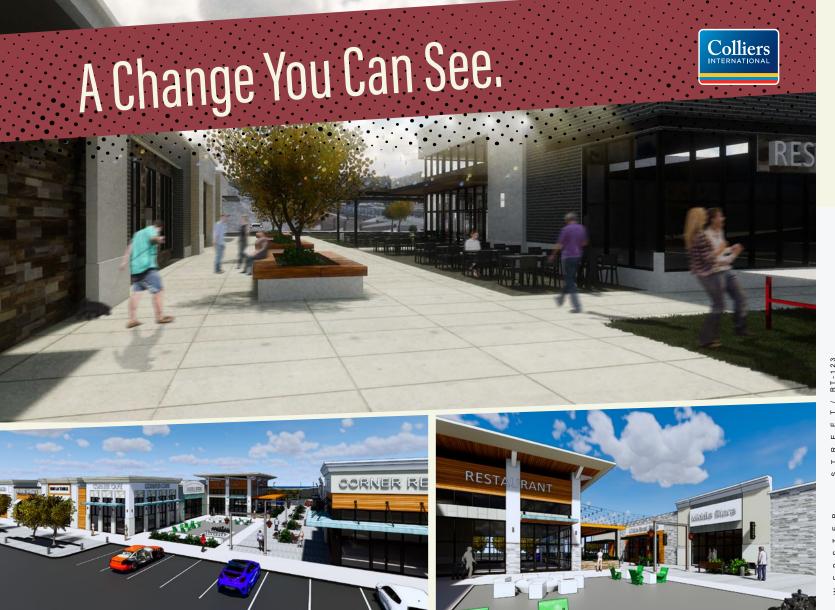

## MERCHANTS ROW

2053 Washington Street | Hanover, MA

Transforming Shopping Into An Experience.

AT PREMIER LOCATION
WITH SIGNALIZED
INTERSECTION & HIGH
DAYTIME TRAFFIC

### MERCHANTS ROW

Colliers is pleased to introduce Merchants Row, a new retail center transforming shopping into an experience. This premier South Shore location will include 62,000 SF of mixed retail, restaurants, and entertainment. The center is at a high traffic corner with great access from Route 53, 123 and Route 3 with a signalized intersection. Some unique aspects to the space will include beautifully landscaped greenspaces for yard games as well as community space for farm stands and weekly venues to keep customers engaged and shopping longer.

HIGH DAYTIME POPULATION

**LANDSCAPED** 

COMMUNITY

SIGNALIZED INTERSECTION