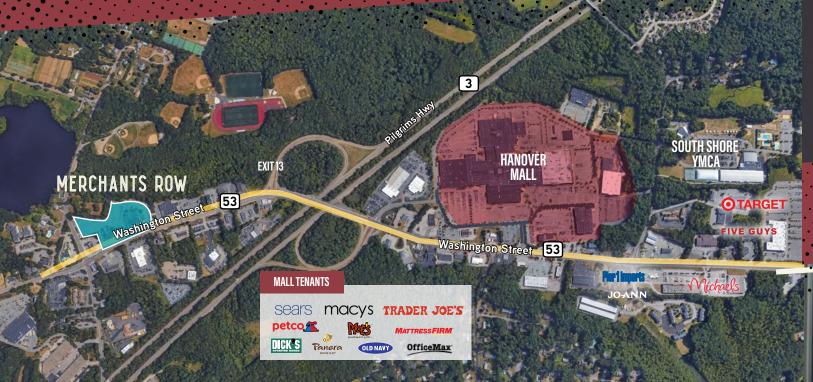

## MERCHANTS ROW

2053 Washington Street | Hanover, MA

Transforming Shopping Into An Experience.

AT PREMIER LOCATION
WITH SIGNALIZED
INTERSECTION & HIGH
DAYTIME TRAFFIC

### MERCHANTS ROW

Colliers is pleased to introduce Merchants Row, a new retail center transforming shopping into an experience. This premier South Shore location will include 62,000 SF of mixed retail, restaurants, and entertainment. The center is at a high traffic corner with great access from Route 53, 123 and Route 3 with a signalized intersection. Some unique aspects to the space will include beautifully landscaped greenspaces for yard games as well as community space for farm stands and weekly venues to keep customers engaged and shopping longer.

### **SITE PLAN**

2053 Washington Street | Hanover, MA