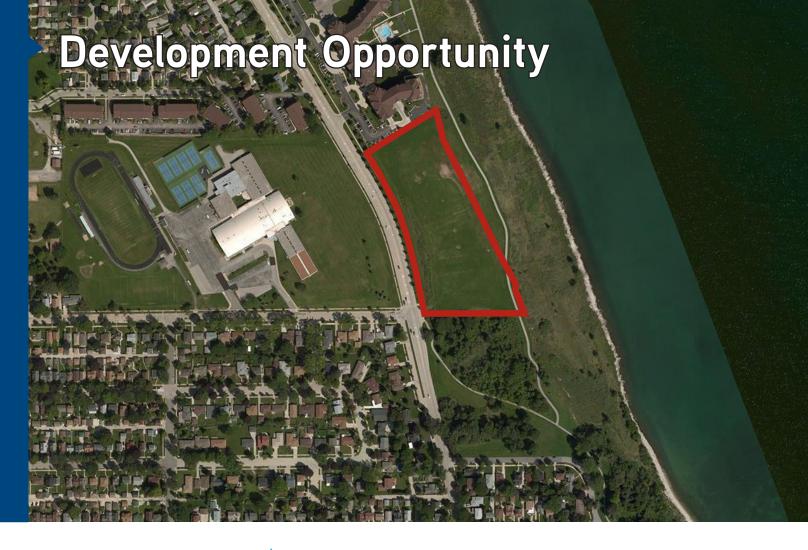

### **Executive Summary**

Property is located in St. Francis, WI on Lake Michigan's shoreline. The property is a total of 7.50 acres and the City's preference is for 250-275 residential units or a possible corporate headquarters. All utilities are available and property is located only 10 minutes away from the Milwaukee Central Business District. Saint Francis High School is directly west and the Oak Leaf recreational trail runs between the site and the beach.

# FOR SALE > DEVELOPMENT OPPORTUNITY

| Address:    | 4300 S Lake Drive, Saint Francis, WI |
|-------------|--------------------------------------|
| Site Area:  | 7.50 Acres                           |
| Zoning:     | G2-Commercial                        |
| Taxkey:     | 5439012000                           |
| List Price: | \$2,400,000                          |

## Key Features/Highlights

- > Premier lake front property on Lake Michigan
- > Property is "Shovel Ready"
- > Located within the Tax Incremental Finance District 5