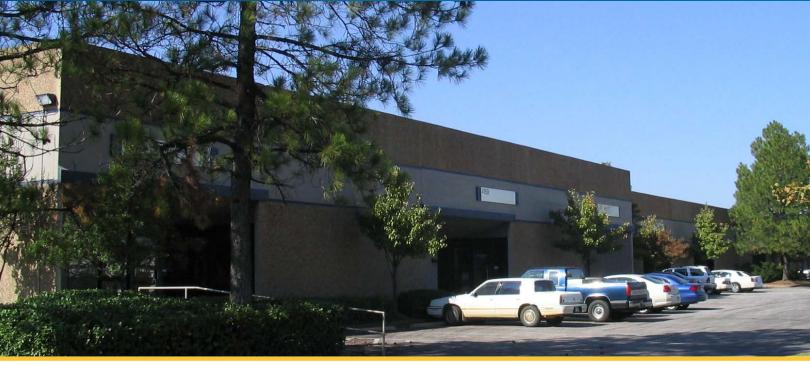

# Senator Street Distribution

4141 SENATOR STREET, MEMPHIS, TN 38118

## **Building Amenities**

- > 55,290 SF total building
- > 3.860 SF available
- > +/- 752 SF of existing office area
- > 18' clear ceiling height
- > 1 (9' x 10') usable dock doors
- Concrete tilt-up construction
- > Fluorescent lighting
- > Within minutes to the BNSF intermodal yard, Memphis International Airport, FedEx and UPS hubs

Located in the dominant Southeast submarket just east of the Raines & Getwell Road intersection.