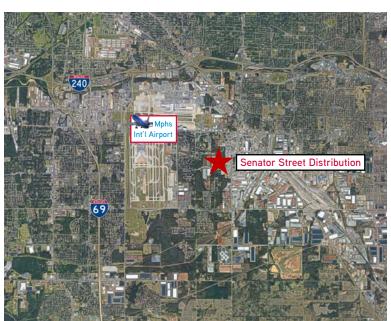

Located in the dominant Southeast submarket just east of the Raines & Getwell Road intersection.