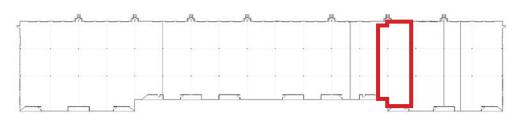

# Senator Street Distribution

4141 SENATOR STREET, MEMPHIS, TN 38118



# 3,860 SF AVAILABLE



## **Building Amenities**

- > 55,290 SF total building
- > 3.860 SF available
- > +/- 752 SF of existing office area
- > 18' clear ceiling height
- > 1 (9' x 10') usable dock doors
- Concrete tilt-up construction
- > Fluorescent lighting
- > Within minutes to the BNSF intermodal yard, Memphis International Airport, FedEx and UPS hubs



Located in the dominant Southeast submarket just east of the Raines & Getwell Road intersection.

# Senator Street Distribution > 4141 Senator Street, Memphis, TN 3,860 SF Available

### **BUILDING PLAN**





### FLOOR PLAN

# 752 SF OFFICE 3.108 SF **WAREHOUSE**

### **OFFICE PLAN**

### Contact Us

AGENT: TIM MASHBURN

+1 901 312 5771

MEMPHIS, TN

tim.mashburn@colliers.com

AGENT: MARK BOLDING

+1 901 312 5786

MEMPHIS, TN

mark.bolding@colliers.com

**COLLIERS INTERNATIONAL** 6363 Poplar Avenue, Suite 400 Memphis, TN 38119 +1 901 375 4800

www.colliers.com