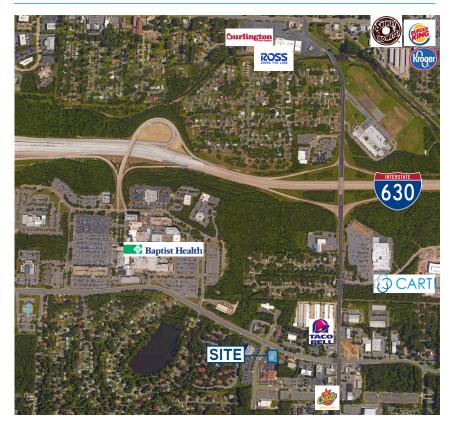

# For Lease Warehouse/Office Space 9015 Kanis Road, Little Rock, AR 72211

**TED DICKEY, JD, CFA** 501 291 1161 ted.dickey@colliers.com

Harvill-Byrd

JUSTIN BENTLEY 501 372 6161 | 739 justin.bentley@colliers.com

COLE HERGET 501 372 6161 cole.herget@colliers.com



# COLLIERS INTERNATIONAL

1 Allied Dr, Suite 1500 Little Rock, AR 72202 501 372 6161 www.colliers.com/arkansas

# **KEY FEATURES/HIGHLIGHTS**

- > Space available: 5,720 SF
  - Warehouse: 3,000 SF
  - Office: 2,720 SF
- > Warehouse lease rate: \$7.00/SF, NNN Office lease rate: \$13.50/SF, NNN
- > Build to suit: negotiable
- > Zoning: "C-3," General Commercial District
- > Traffic count: approx. 21,000 vehicles per day on Kanis Road
- > Land area: approx. 0.49 acres

# FOR LEASE > Commercial Space

### NEIGHBORHOOD AERIAL



#### PROPOSED MEDICAL OFFICE REDEVELOPMENT PLAN



This document has been prepared by Colliers International for advertising and general information only. Colliers International makes no guarantees, representations or warranties of any kind, expressed or implied, regarding the information including, but not limited to, warranties of content, accuracy and reliability. Any interested party should undertake their own inquiries as to the accuracy of the information. Colliers International excludes unequivocally all inferred or implied terms, conditions and warranties arising out of this document and excludes all liability for loss and damages arising there from. This publication is the copyrighted property of Colliers International and/or its licensor(s). ©2016. All rights reserved.



# CON