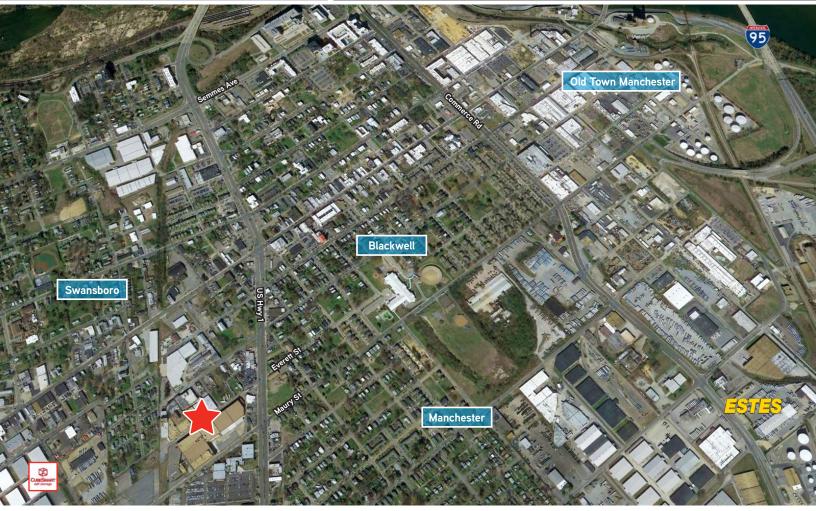

# PROPERTY FEATURES

- > ±3,000 SF of office/warehouse space available immediately
- > Approximately 1,500 SF of office and 1,500 SF of warehouse
- > One (1) loading dock with ramp
- > 14' ceilings
- > Zoned M-1
- > Street parking available
- > Located in Manchester industrial neighborhood
- > 1.6 miles (6 minutes) to Interstate 95 and 2.2 miles to Downtown Richmond
- > Lease rate: \$7.25/SF, Full Service