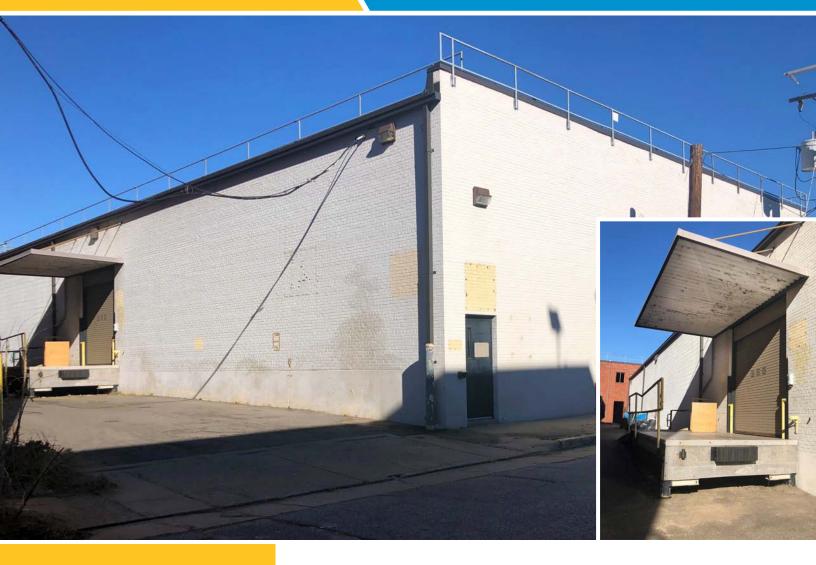

# PROPERTY FEATURES

- > ±3,000 SF of office/warehouse space available immediately
- > Approximately 1,500 SF of office and 1,500 SF of warehouse
- > One (1) loading dock with ramp
- > 14' ceilings
- > Zoned M-1
- > Street parking available
- > Located in Manchester industrial neighborhood
- > 1.6 miles (6 minutes) to Interstate 95 and 2.2 miles to Downtown Richmond
- > Lease rate: \$7.25/SF, Full Service