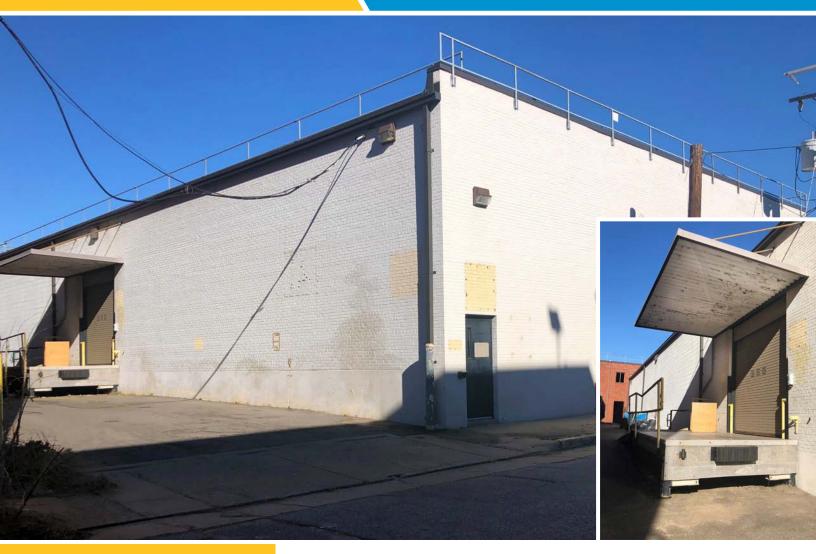

# PROPERTY FEATURES

- > ±3,000 SF of office/warehouse space available immediately
- Approximately 1,500 SF of office and 1,500 SF of warehouse
- One (1) loading dock with ramp
- 14' ceilings
- Zoned M-1
- Street parking available
- > Located in Manchester industrial neighborhood
- 1.6 miles (6 minutes) to Interstate 95 and 2.2 miles to Downtown Richmond
- Lease rate: \$7.25/SF, Full Service