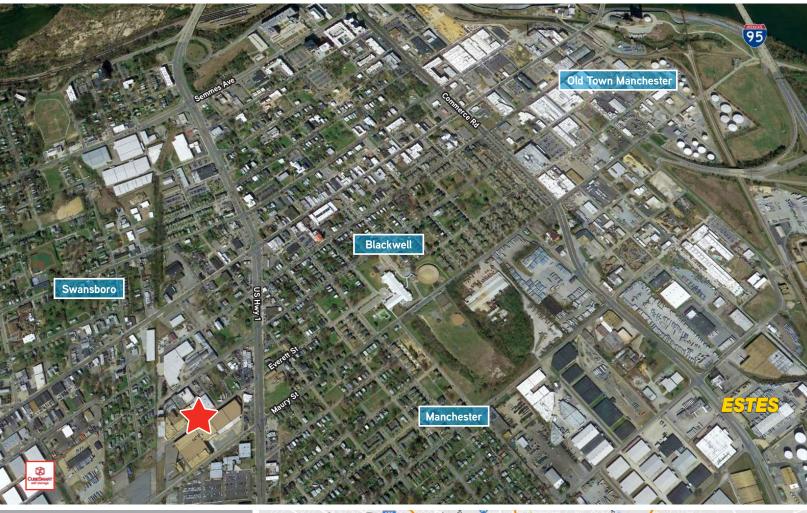

# PROPERTY FEATURES

- > ±3,000 SF of office/warehouse space available immediately
- Approximately 1,500 SF of office and 1,500 SF of warehouse
- One (1) loading dock with ramp
- 14' ceilings
- Zoned M-1
- Street parking available
- > Located in Manchester industrial neighborhood
- 1.6 miles (6 minutes) to Interstate 95 and 2.2 miles to Downtown Richmond
- Lease rate: \$7.25/SF, Full Service