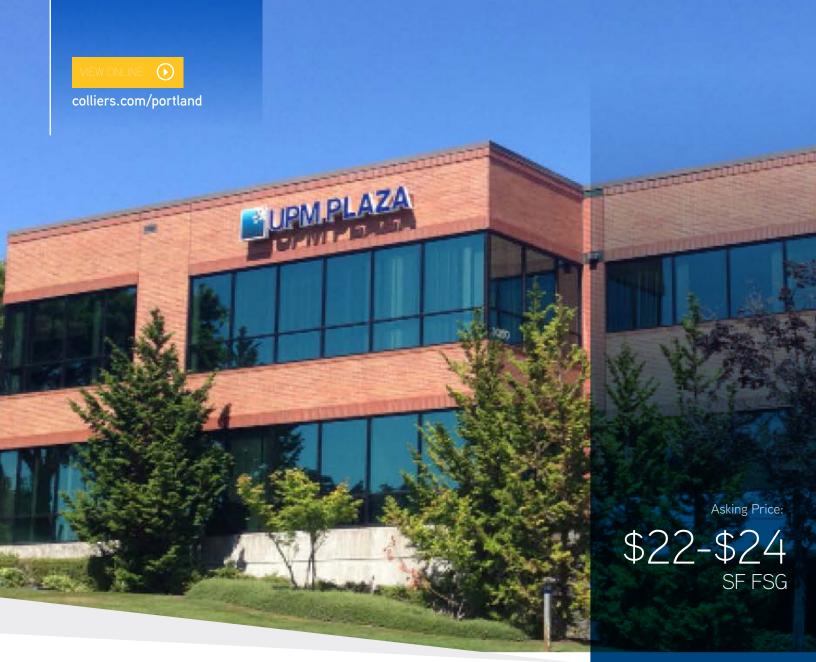

FOR LEASE | 3000 NW STUCKI PLACE, Hillsboro | OR

# **UPM Plaza**

#### **FEATURES**

- 1,412 RSF 6,962 RSF Available
- Easy access to Hwy 26, Evergreen Parkway, and Cornell Road
- Newly constructed showers
- Updated lobby, conference rooms, & restrooms
- 3:1,000 parking ratio
- Close proximity to many shops & restaurants on 185th and the streets of Tanasbourne

# Available Space & Costs

| Rent      | \$22-\$24/FSG |
|-----------|---------------|
| Term      | 3 - 5 Years   |
| Available | Now           |
| Suite 202 | 6,962 RSF     |
| Suite 104 | 2,135 RSF     |
| Suite 101 | 1,412 RSF     |
|           |               |

VIEW ONLINE (

### colliers.com/portland

This document has been prepared by Colliers International for advertising and general information only. Colliers International makes no guarantees, representations or warranties of any kind, expressed or implied, regarding the information including, but not limited to, warranties of content, accuracy and reliability. Any interested party should undertake their own inquiries as to the accuracy of the information. Colliers International excludes unequivocally all inferred or implied terms, conditions and warranties arising out of this document and excludes all liability for loss and damages arising there from. This publication is the copyrighted property of Colliers International and/or its licensor(s). ©2017. All rights reserved.