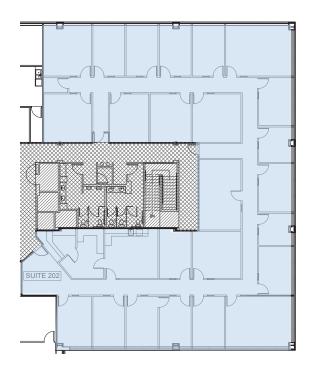

FOR LEASE | 3000 NW STUCKI PLACE, Hillsboro | OR

# **UPM Plaza**

#### **FEATURES**

- 1,412 RSF 6,962 RSF Available
- Easy access to Hwy 26, Evergreen Parkway, and Cornell Road
- Newly constructed showers
- Updated lobby, conference rooms, & restrooms
- 3:1,000 parking ratio
- Close proximity to many shops & restaurants on 185th and the streets of Tanasbourne



Associate +1 503 542 5894 robert.greenfield@colliers.com



Colliers International 851 SW 6th Avenue | Suite 1200 Portland, OR 97204 P: +1 503 223 3123



Accelerating success.

## Floor Plans

SUITE 202 | 6,962 RSF



# Available Space & Costs

| Rent      | \$22-\$24/FSG |
|-----------|---------------|
| Term      | 3 - 5 Years   |
| Available | Now           |
| Suite 202 | 6,962 RSF     |
| Suite 104 | 2,135 RSF     |
| Suite 101 | 1,412 RSF     |
|           |               |



VIEW ONLINE (

### colliers.com/portland

This document has been prepared by Colliers International for advertising and general information only. Colliers International makes no guarantees, representations or warranties of any kind, expressed or implied, regarding the information including, but not limited to, warranties of content, accuracy and reliability. Any interested party should undertake their own inquiries as to the accuracy of the information. Colliers International excludes unequivocally all inferred or implied