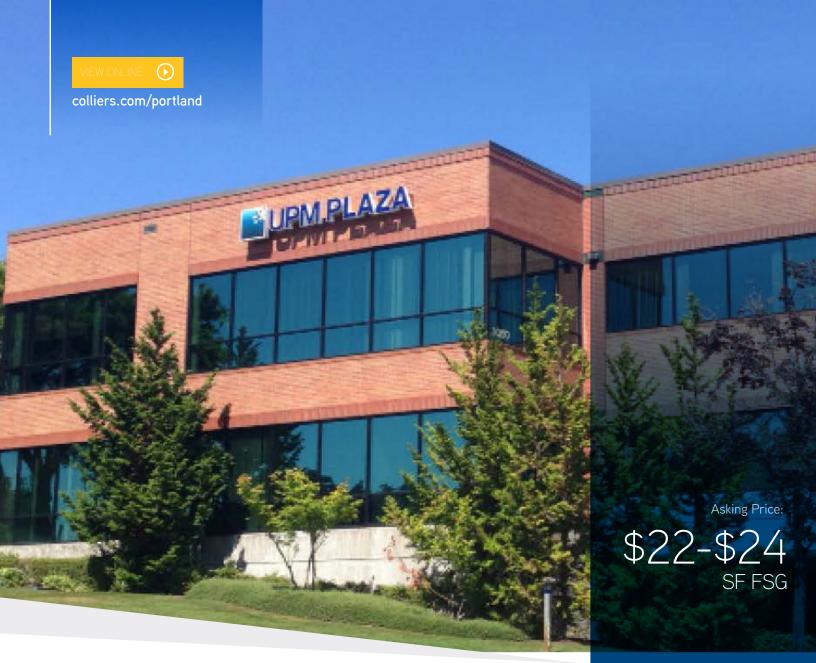

FOR LEASE | 3000 NW STUCKI PLACE, Hillsboro | OR

# **UPM Plaza**

# Available Space & Costs

| Rent      | \$22-\$24/FSG |
|-----------|---------------|
| Term      | 3 - 5 Years   |
| Suite 202 | 6,962 RSF     |
| Suite 105 | 2,966 RSF     |