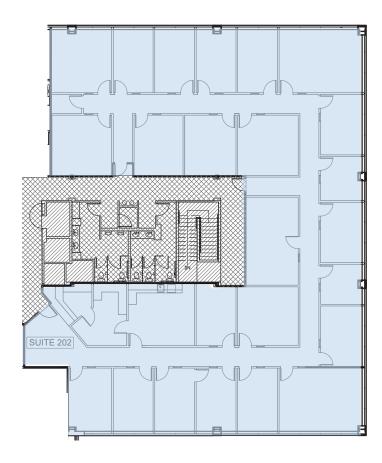

## Floor Plans

SUITE 202 | 6,962 RSF

SUITE 105 | 2,966 RSF

# Available Space & Costs

| Rent      | \$22-\$24/FSG |
|-----------|---------------|
| Term      | 3 - 5 Years   |
| Suite 202 | 6,962 RSF     |
| Suite 105 | 2,966 RSF     |