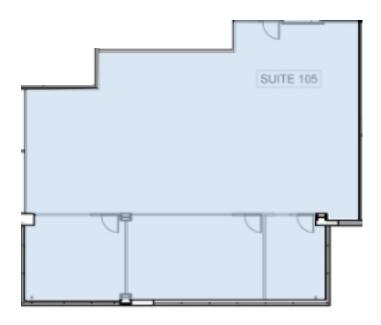

## Floor Plans

SUITE 202 | 6,962 RSF

SUITE 105 | 2,966 RSF

# Available Space & Costs

| Rent      | \$22-\$24/FSG |
|-----------|---------------|
| Term      | 3 - 5 Years   |
| Suite 202 | 6,962 RSF     |
| Suite 105 | 2,966 RSF     |