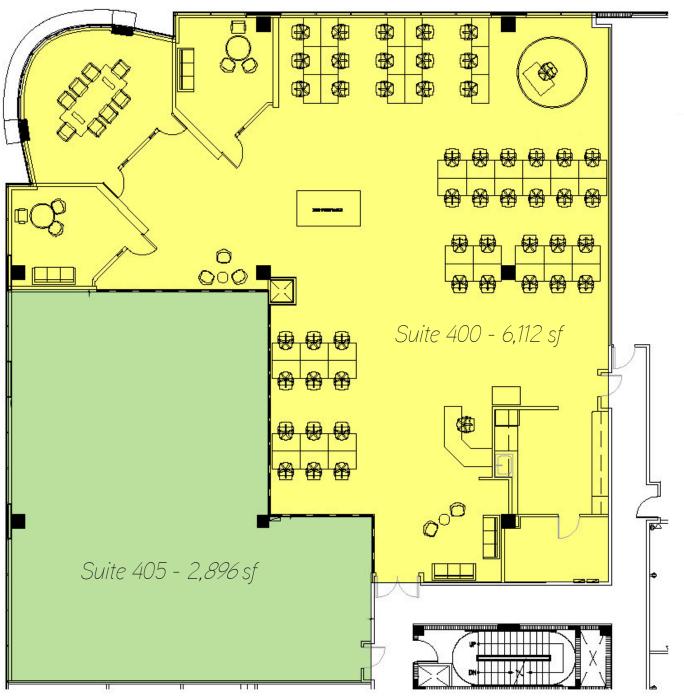

## The Lincoln

1691 Michigan Avenue, Miami Beach

Suite 400 – 6,112 sf + Suite 405 – 2,896 9,008 total contiguous sf\* available 09/01/2017

\* Proposed configuration