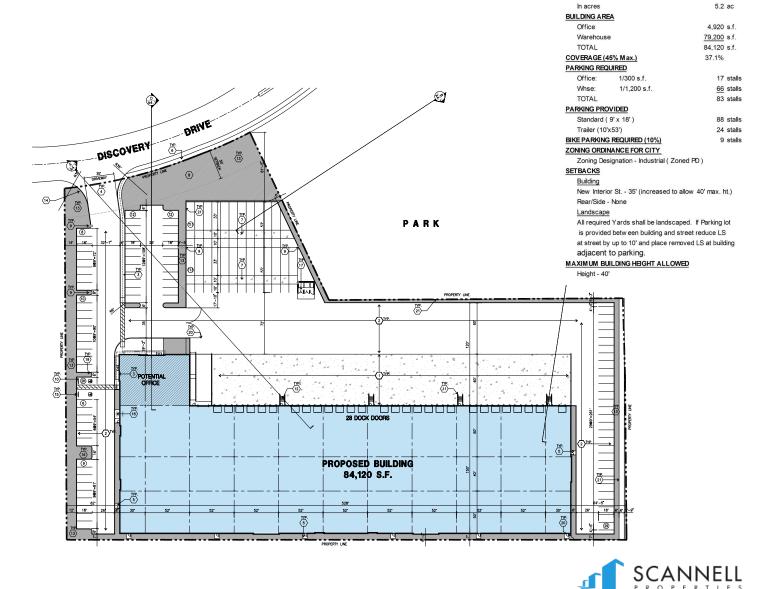

## PLANNED 84,120± SF CLASS A DISTRIBUTION BUILDING AVAILABLE FOR LEASE OR SALE

# Oaks Business Park

LOT 6, DISCOVERY DRIVE, LIVERMORE, CA

A development of Scannell Properties

BLDG.4

226,454 s.f

#### PROJECT DATA

SITE AREA

JOHN STEINBUCH, sion Executive Vice President, Colliers john.steinbuch@colliers.com +1 925 227 6212

+1 925 227 6212 CA LICENSE #: 00687107

ROBERT FERRARO Senior Vice President, CBRE