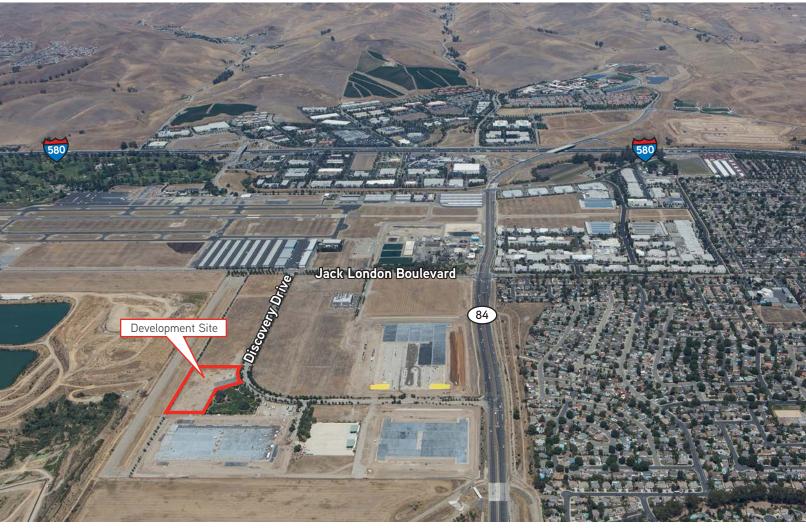

# Oaks Business Park

LOT 6, DISCOVERY DRIVE, LIVERMORE, CA

A development of Scannell **Properties** 

### Features:

- > 144 acre master planned business park
- > Home to Gillig Corporation's new 600,000 SF manufacturing campus
- > Last small lot available in Oaks Business Park
- > Zoned: PD-Light Industrial (I-2)

> Adjacent projects include three warehouses totaling 1,300,000 square feet, leased to Tesla and Tesla related company