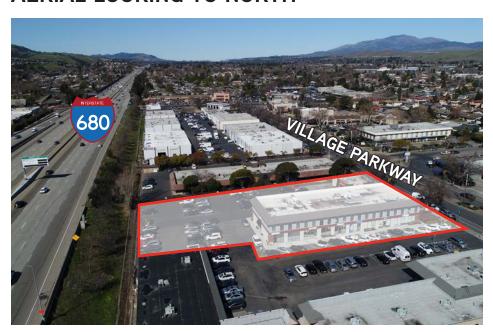

# VILLAGE PARKWAY

**AERIAL LOOKING TO NORTH** 

**AERIAL LOOKING TO WEST** 

**AERIAL LOOKING TO SOUTH** 