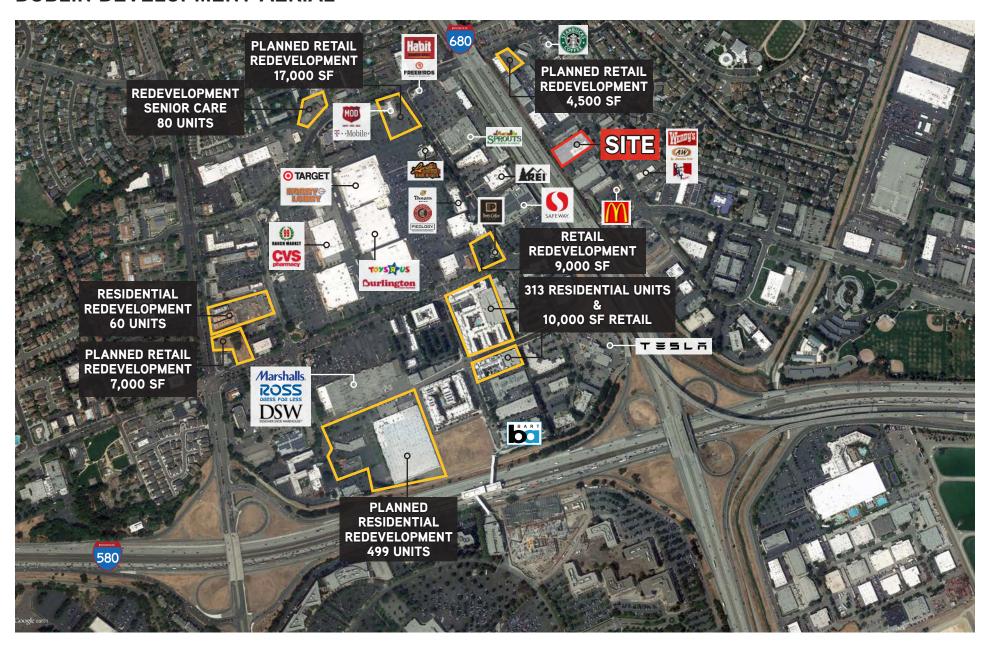

ommerce hub. The Tri-Valley, comprised of the cities Pleasanton, Dublin, and Livermore, attracts a wide array of the nation's most innovative firms, ranging from start-ups to mature companies across all industries.

### PROPERTY DESCRIPTION

#### **PROPERTY OVERVIEW**



6966 Village Pkwy., Dublin **ADDRESS** 

**SQUARE FEET** 16.792 SF\*

YEAR BUILT 1971

**LOT SIZE** 40.500± SF

PERCENTAGE LEASED 100%





6998 Village Pkwy., Dublin **ADDRESS** 

**SQUARE FEET** 1,110 SF YEAR BUILT 1971 **LOT SIZE** 7.500± SF

PERCENTAGE LEASED 100%



#### **AERIAL LOOKING TO EAST**

# VILLAGE PARKWAY

**AERIAL LOOKING TO NORTH** 



**AERIAL LOOKING TO WEST** 



**AERIAL LOOKING TO SOUTH** 



#### **SITE PLAN**



#### **LOCATION MAP**





## **MARKET OVERVIEW**

#### **DUBLIN DEVELOPMENT AERIAL**



# INVESTMENT / 6942-6994 & 6998 VILLAGE PARKWAY | DUBLIN, CA REDEVELOPMENT OPPORTUNITY

#### IAN THOMAS

Colliers International Senior Vice President i.thomas@colliers.com +1 925 227 6246 CA License No. 01279455



#### **JESSICA MAUSER**

Lee & Associates
Principal
jmauser@lee-associates.com
+1 925 737 4168
CA License No. 01728720



#### **COLLIERS INTERNATIONAL**

3825 Hopyard Road, Suite 195 Pleasanton, CA 94588