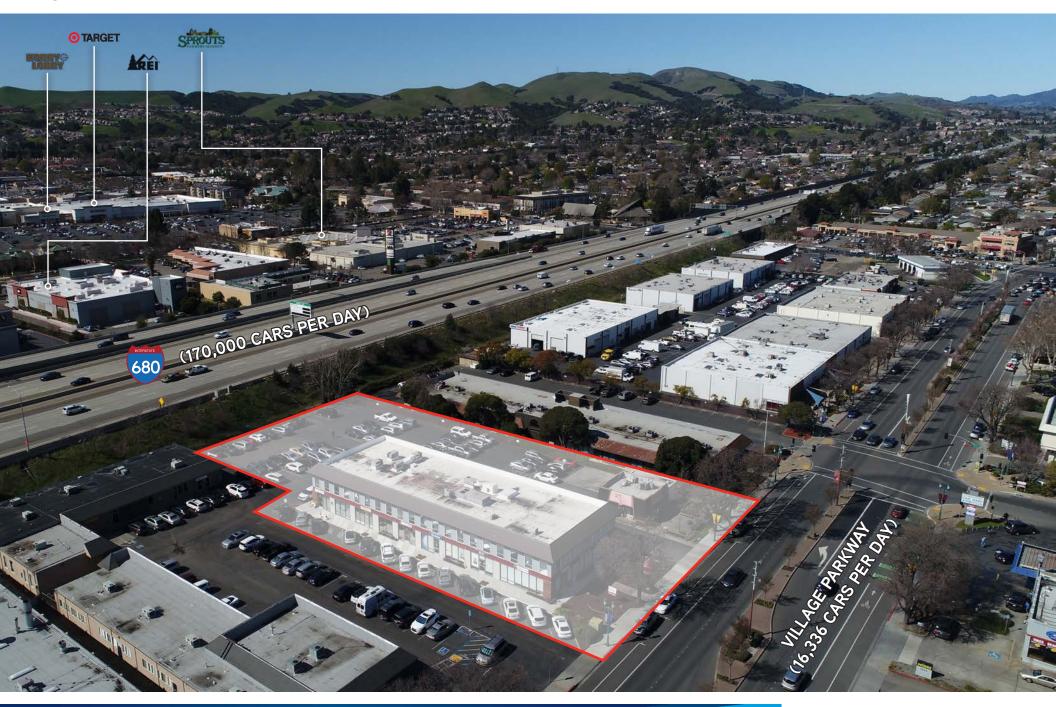

#### **AERIAL LOOKING TO EAST**

These well located office/retail buildings total 17,902 square feet. The subject property sits on two parcels totaling 1.1 acres. Located in Dublin, one of California's fastest growing cities, 6942-6994 & 6998 Village Parkway boast close proximity to both Interstates 580 & 680, BART, and downtown Dublin and its highly regarded retail and hotel amenities.

Positioned in the heart of the San Francisco Bay Area's Tri-Valley region, 6942-6994 & 6998 Village Parkway benefit from the local, skilled and highly educated labor force, access to some of the most prestigious universities and research centers in the world, and their proximity to well located, executive-laden bedroom communities. Their close proximity to San Francisco, the Silicon Valley, and Oakland further cements the location as a primary commerce hub. The Tri-Valley, comprised of the cities Pleasanton, Dublin, and Livermore, attracts a wide array of the nation's most innovative firms, ranging from start-ups to mature companies across all industries.