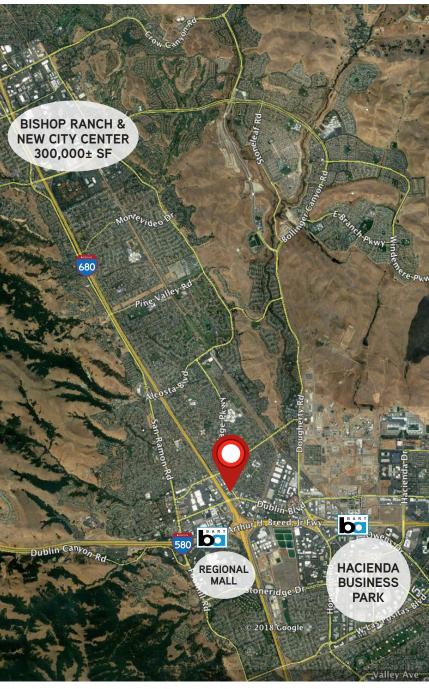

alley, and Oakland further cements the location as a primary commerce hub. The Tri-Valley, comprised of the cities Pleasanton, Dublin, and Livermore, attracts a wide array of the nation's most innovative firms, ranging from start-ups to mature companies across all industries.

### PROPERTY DESCRIPTION

#### **PROPERTY OVERVIEW**



6966 Village Pkwy., Dublin **ADDRESS** 

**SQUARE FEET** 16.792 SF\*

YEAR BUILT 1971

**LOT SIZE** 40.500± SF

PERCENTAGE LEASED 100%





6998 Village Pkwy., Dublin **ADDRESS** 

**SQUARE FEET** 1,110 SF YEAR BUILT 1971 **LOT SIZE** 7.500± SF

PERCENTAGE LEASED 100%



#### **AERIAL LOOKING TO EAST**

# VILLAGE PARKWAY

**AERIAL LOOKING TO NORTH** 



**AERIAL LOOKING TO WEST** 



**AERIAL LOOKING TO SOUTH** 



#### **SITE PLAN**



#### **LOCATION MAP**





## **MARKET OVERVIEW**

#### **DUBLIN DEVELOPMENT AERIAL**



# INVESTMENT / 6942-6994 & 6998 VILLAGE PARKWAY | DUBLIN, CA REDEVELOPMENT OPPORTUNITY

#### IAN THOMAS

Colliers International Senior Vice President i.thomas@colliers.com +1 925 227 6246 CA License No. 01279455



#### **JESSICA MAUSER**

Lee & Associates
Principal
jmauser@lee-associates.com
+1 925 737 4168
CA License No. 01728720



#### **COLLIERS INTERNATIONAL**

3825 Hopyard Road, Suite 195 Pleasanton, CA 94588