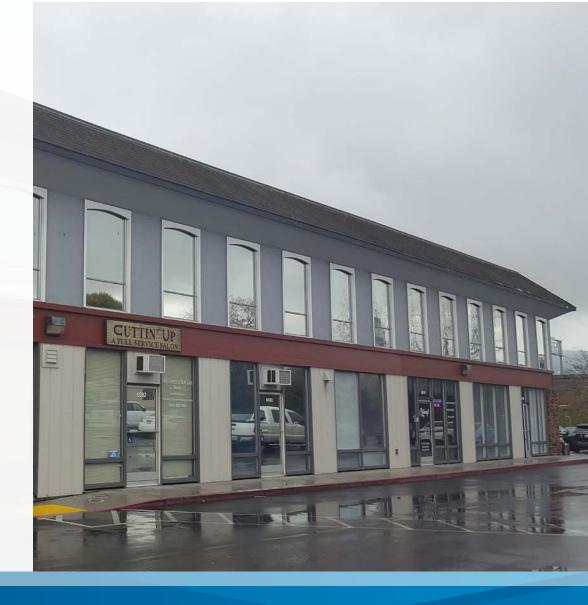

### PROPERTY DESCRIPTION

#### **PROPERTY OVERVIEW**

6966 Village Pkwy., Dublin **ADDRESS** 

**SQUARE FEET** 16.792 SF\*

YEAR BUILT 1971

**LOT SIZE** 40.500± SF

PERCENTAGE LEASED 100%

6998 Village Pkwy., Dublin **ADDRESS** 

**SQUARE FEET** 1,110 SF YEAR BUILT 1971 **LOT SIZE** 7.500± SF