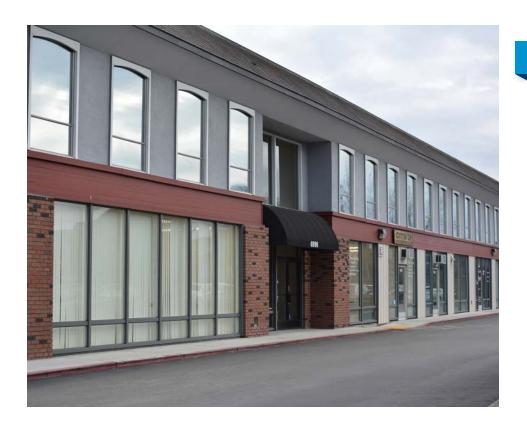

### PROPERTY DESCRIPTION

#### **PROPERTY OVERVIEW**

6966 Village Pkwy., Dublin **ADDRESS** 

**SQUARE FEET** 16.792 SF\*

YEAR BUILT 1971

**LOT SIZE** 40.500± SF

PERCENTAGE LEASED 100%

6998 Village Pkwy., Dublin **ADDRESS** 

**SQUARE FEET** 1,110 SF YEAR BUILT 1971 **LOT SIZE** 7.500± SF