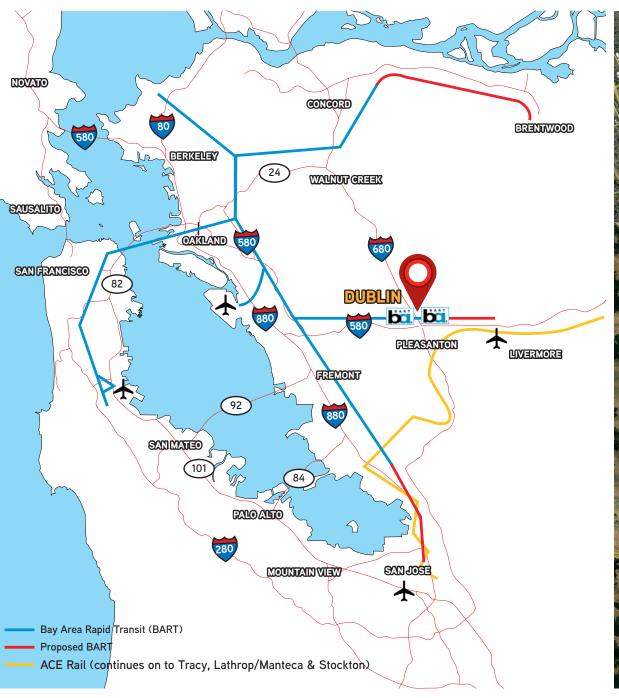

#### **LOCATION MAP**

Positioned in the heart of the San Francisco Bay Area's Tri-Valley region, 6942-6994 & 6998 Village Parkway benefit from the local, skilled and highly educated labor force, access to some of the most prestigious universities and research centers in the world, and their proximity to well located, executive-laden bedroom communities. Their close proximity to San Francisco, the Silicon Valley, and Oakland further cements the location as a primary commerce hub. The Tri-Valley, comprised of the cities Pleasanton, Dublin, and Livermore, attracts a wide array of the nation's most innovative firms, ranging from start-ups to mature companies across all industries.