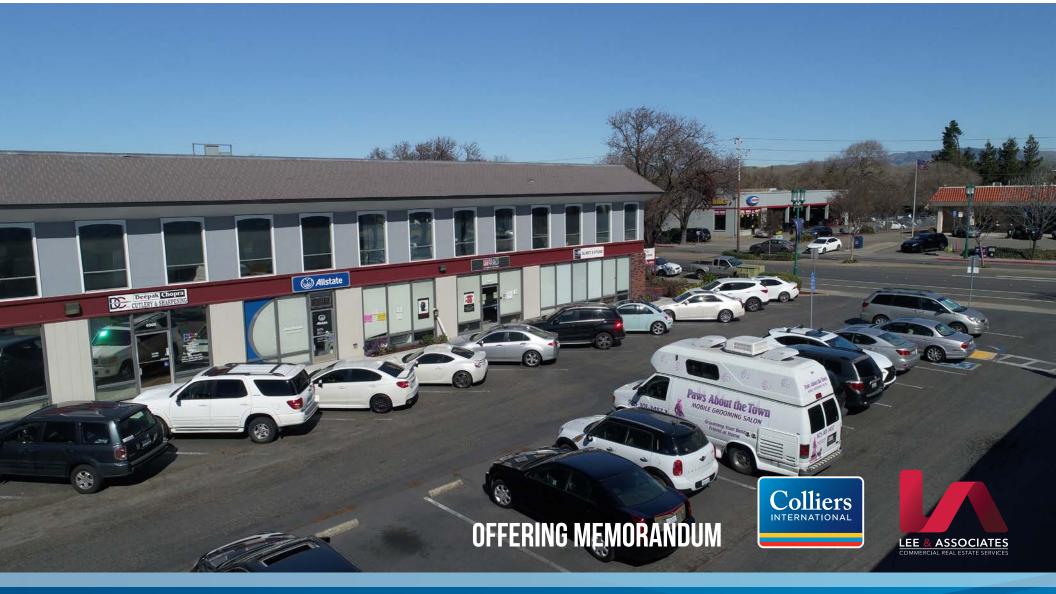

#### INVESTMENT OVERVIEW

#### INVESTMENT HIGHLIGHTS

Redevelopment Opportunities

Colliers International and Lee & Associates, as exclusive advisors, are pleased to present the opportunity to acquire this investment/redevelopment opportunity, located at 6942-6994 (legally known as 6966) & 6998 Village Parkway in Dublin, California.

These well located office/retail buildings total 17,902 square feet. The subject property sits on two parcels totaling 1.1 acres. Located in Dublin, one of California's fastest growing cities, 6942-6994 & 6998 Village Parkway boast close proximity to both Interstates 580 & 680, BART, and downtown Dublin and its highly regarded retail and hotel amenities.