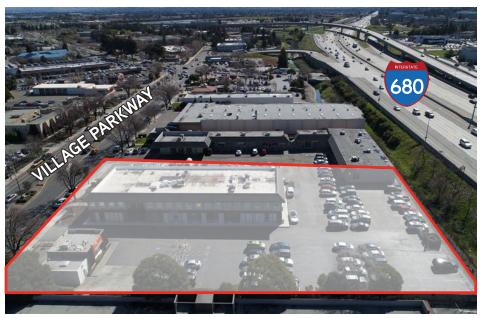

# VILLAGE PARKWAY

**AERIAL LOOKING TO NORTH** 

**AERIAL LOOKING TO WEST** 

**AERIAL LOOKING TO SOUTH** 