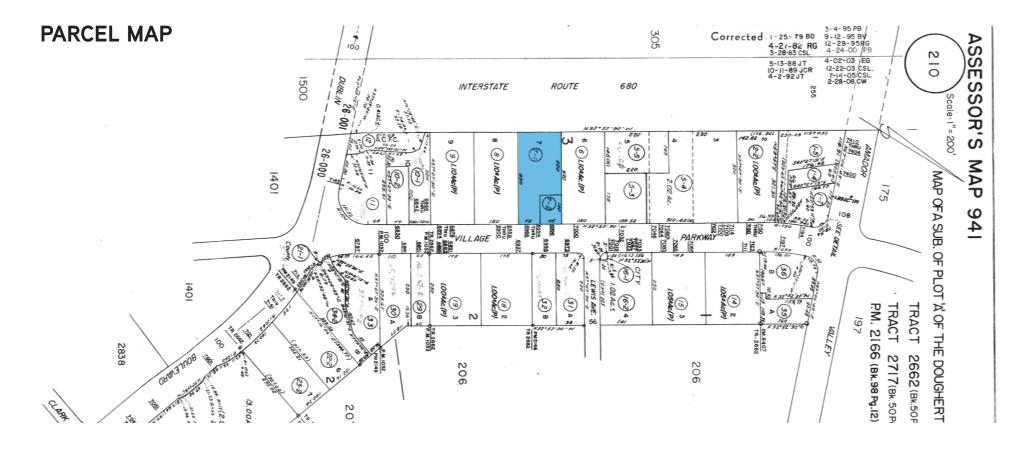

#### **SITE PLAN**

#### **PROPERTY OVERVIEW**

6966 Village Pkwy., Dublin **ADDRESS** 

**SQUARE FEET** 16.792 SF\*

YEAR BUILT 1971

**LOT SIZE** 40.500± SF

PERCENTAGE LEASED 100%

6998 Village Pkwy., Dublin **ADDRESS** 

**SQUARE FEET** 1,110 SF YEAR BUILT 1971 **LOT SIZE** 7.500± SF