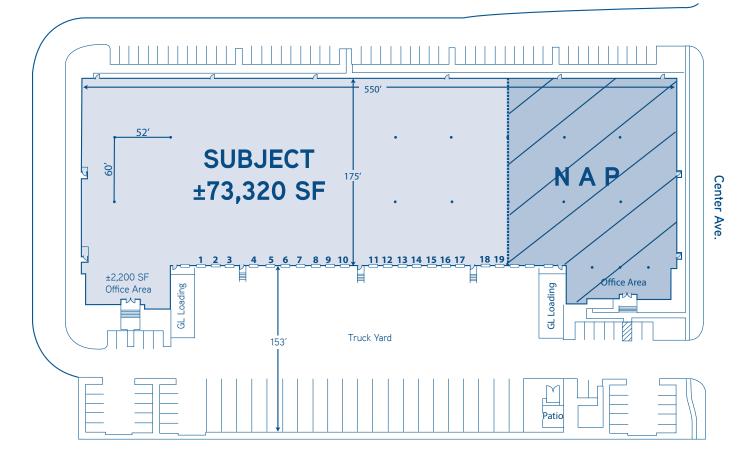

#### FEATURES

- POL 102,516 Square Foot Industrial Building
- 2,200 Square Foot Office Area
- 1 10'x12'Grade Level Loading Door
- 19 9'x10' Dock High Loading Doors
- 30' Minimum Ceiling Clearance
- ESFR Sprinkler System
- 60'x52' Bay Spacing
- 800 Amps, 277/480 Volt, 3 Phase Power
- 49 Car Parking
- 153' Concrete Truck Court Gated and Secured
- Excellent Access to 10 and 15 Freeways