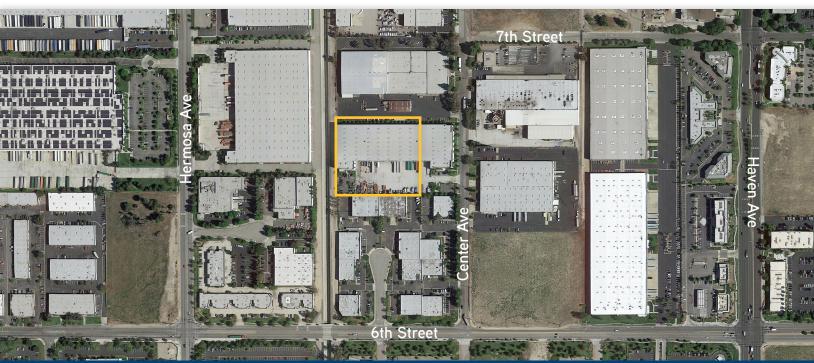

## 73,320 Square Feet

9180 CENTER AVENUE, RANCHO CUCAMONGA, CA

Colliers International makes no guarantees, representations or warranties of any kind, expressed or implied, regarding the information including, but not limited to, warranties of content, accuracy and reliability. This publication is the copyrighted property of Colliers International and /or its licensor(s). 2016. All rights reserved.