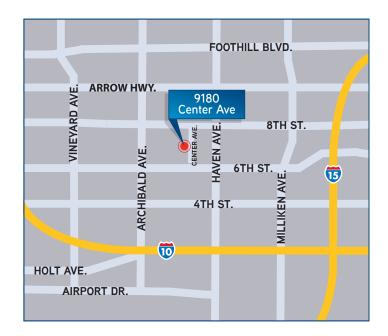

## 73,320 Square Feet

9180 CENTER AVENUE, RANCHO CUCAMONGA, CA

Colliers International makes no guarantees, representations or warranties of any kind, expressed or implied, regarding the information including, but not limited to, warranties of content, accuracy and reliability. This publication is the copyrighted property of Colliers International and /or its licensor(s). 2016. All rights reserved.