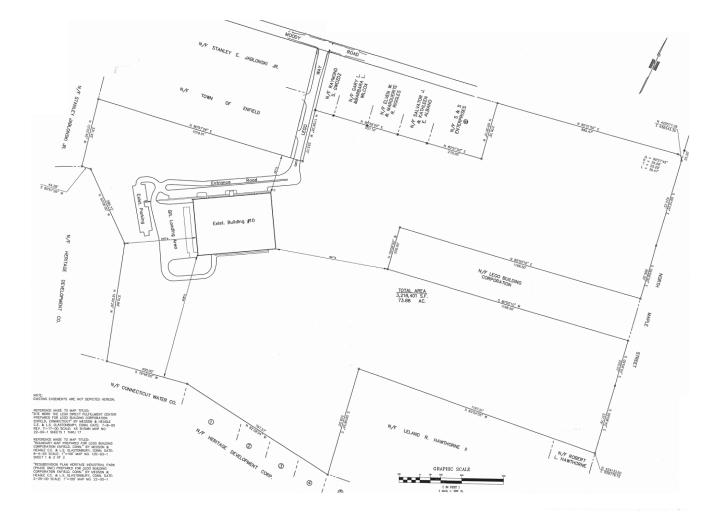

expanded to  $\pm$ 100,000 sf on this large parcel. There are 15 loading docks and 1 drive-in door.

Features

- ±130,000 sf industrial building with ±55,000 sf for lease
- ±19 acre parcel
- 15 loading docks & 1 drive-in door
- 30' ceiling heights
- Built in 2001
- Wet sprinkler system
- Building can be expanded to ±100,000 sf
- Ample parking
- Air-conditioned office space

Copyright © 2025 Colliers International. Information herein has been obtained from sources deemed reliable, however its accuracy cannot be guaranteed. The user is required to conduct their own due diligence and verification.

Floor Plan





Contact:

Nicholas Morizio, CRE, SIOR 860 616 4022 nicholas.morizio@colliers.com 864 Wethersfield Avenue Hartford, CT 06114 860 249 6521 Main

colliers.com/hartford

## Site Plan





#### Contact:

Nicholas Morizio, CRE, SIOR 860 616 4022 nicholas.morizio@colliers.com 864 Wethersfield Avenue Hartford, CT 06114 860 249 6521 Main

colliers.com/hartford







#### Contact:

Colliers

Nicholas Morizio, CRE, SIOR 860 616 4022 nicholas.morizio@colliers.com 864 Wethersfield Avenue Hartford, CT 06114 860 249 6521 Main

colliers.com/hartford