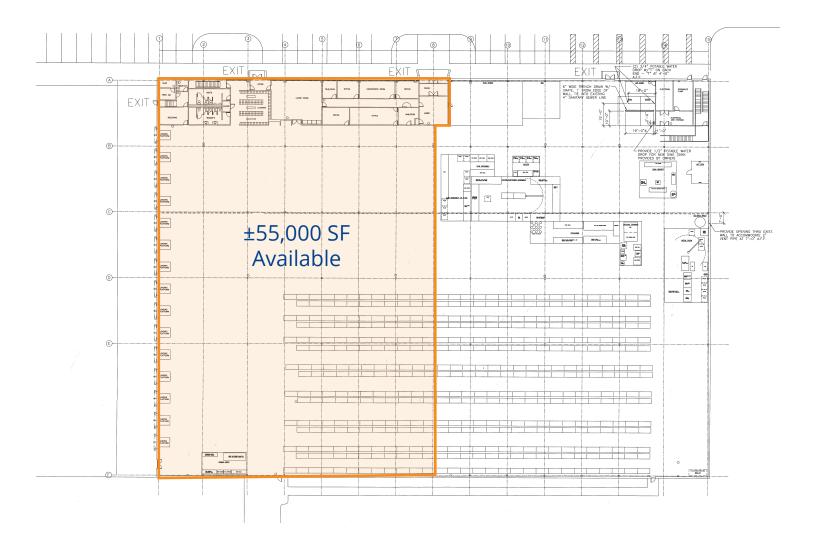

Floor Plan

Contact:

Nicholas Morizio, CRE, SIOR 860 616 4022 nicholas.morizio@colliers.com 864 Wethersfield Avenue Hartford, CT 06114 860 249 6521 Main

colliers.com/hartford

### ±55,000 sf industrial space for lease on a large parcel of land in Enfield, CT

10 Lego Way is a  $\pm$ 130,000 sf industrial building on  $\pm$ 19 acres with 55,000 sf available for lease in Enfield, CT. The building may be expanded to  $\pm$ 100,000 sf on this large parcel. There are 15 loading docks and 1 drive-in door.