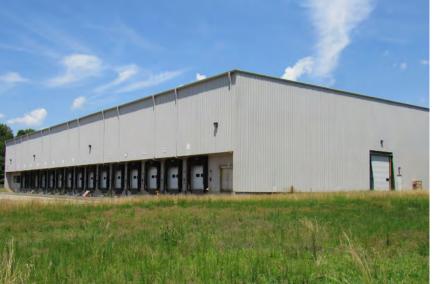

### ±55,000 sf industrial space for lease on a large parcel of land in Enfield, CT

10 Lego Way is a  $\pm$ 130,000 sf industrial building on  $\pm$ 19 acres with 55,000 sf available for lease in Enfield, CT. The building may be expanded to  $\pm$ 100,000 sf on this large parcel. There are 15 loading docks and 1 drive-in door.

Features

- ±130,000 sf industrial building with ±55,000 sf for lease
- ±19 acre parcel
- 15 loading docks & 1 drive-in door
- 30' ceiling heights
- Built in 2001
- Wet sprinkler system
- Building can be expanded to ±100,000 sf
- Ample parking
- Air-conditioned office space