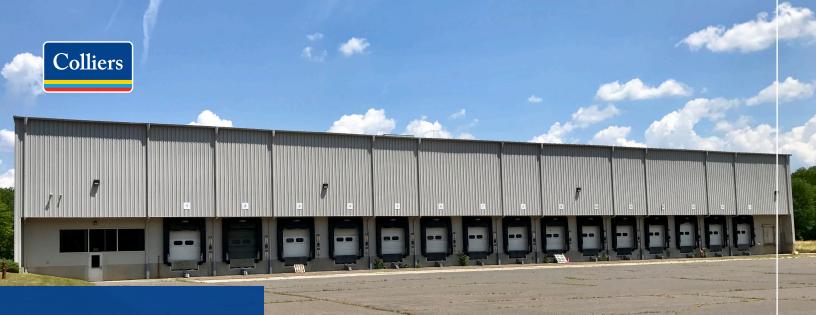

# 10 Lego Way Enfield, CT 06082

### ±55,000 sf industrial space for lease on a large parcel of land in Enfield, CT

10 Lego Way is a  $\pm$ 130,000 sf industrial building on  $\pm$ 19 acres with 55,000 sf available for lease in Enfield, CT. The building may be expanded to  $\pm$ 100,000 sf on this large parcel. There are 15 loading docks and 1 drive-in door.

Features

- ±130,000 sf industrial building with ±55,000 sf for lease
- ±19 acre parcel
- 15 loading docks & 1 drive-in door
- 30' ceiling heights
- Built in 2001
- Wet sprinkler system
- Building can be expanded to ±100,000 sf
- Ample parking
- Air-conditioned office space