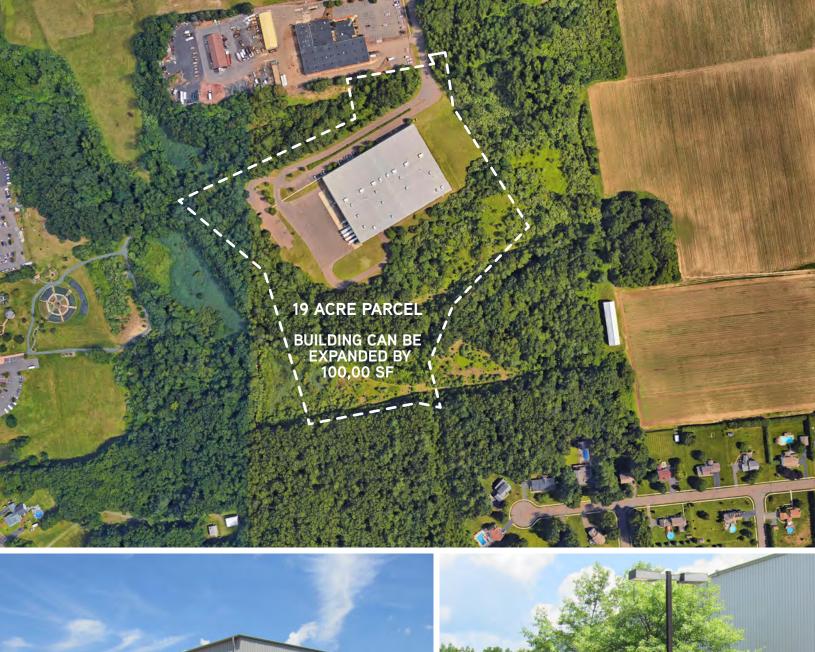

### ±55,000 sf industrial space for lease on a large parcel of land in Enfield, CT

10 Lego Way is a  $\pm$ 130,000 sf industrial building on  $\pm$ 19 acres with 55,000 sf available for lease in Enfield, CT. The building may be expanded to  $\pm$ 100,000 sf on this large parcel. There are 15 loading docks and 1 drive-in door.

Features

- ±130,000 sf industrial building with ±55,000 sf for lease
- ±19 acre parcel
- 15 loading docks & 1 drive-in door
- 30' ceiling heights
- Built in 2001
- Wet sprinkler system
- Building can be expanded to ±100,000 sf
- Ample parking
- Air-conditioned office space