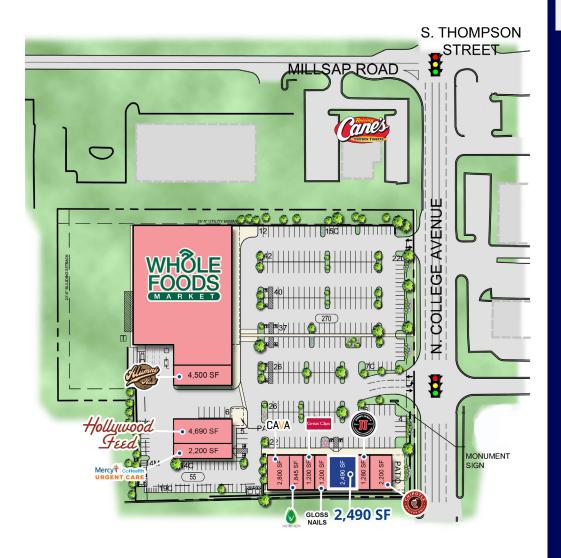

# College Marketplace 3379 N College Avenue

Fayetteville, Arkansas

#### **Property Features**

Suite 5: 2,490 SF

- N College Avenue has a traffic count of 33,000 VPD
- Surrounded by retail, office, residential neighborhoods and new multifamily housing

Last remaining space for lease in popular College Marketplace shopping center in Fayetteville's Business & Shopping District. Anchored by Whole Foods Market and includes several other well-known national retailers; including new CAVA restaurant and IV Nutrition. Traffic light gives direct access into the center with N College Avenue boasting more than 33,000 cars per day.

### Property Highlights

2,490 square feet

Abundant parking on site

Surrounded by retail, restaurants and housing

Located in high-volume shopping center

| Demographics                   | 1 Mile    | 3 Mile    | 5 Mile   |
|--------------------------------|-----------|-----------|----------|
| Population (2024)              | 6,672     | 49,367    | 140,623  |
| Projected Population (2029)    | 6,965     | 51,446    | 147,854  |
| Average HH Income (2024)       | \$89,755  | \$94,331  | \$84,865 |
| Proj. Average HH Income (2029) | \$101,109 | \$108,267 | \$97,300 |
| Households (2024)              | 3,381     | 22,167    | 55,204   |