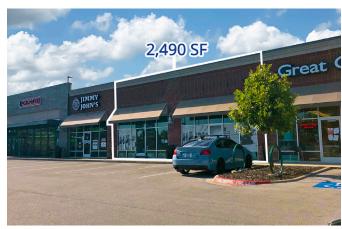

#### **Property Features**

Suite 5: 2,490 SF

- N College Avenue has a traffic count of 33,000 VPD
- Surrounded by retail, office, residential neighborhoods and new multifamily housing

Last remaining space for lease in popular College Marketplace shopping center in Fayetteville's Business & Shopping District. Anchored by Whole Foods Market and includes several other well-known national retailers; including new CAVA restaurant and IV Nutrition. Traffic light gives direct access into the center with N College Avenue boasting more than 33,000 cars per day.

### Property Highlights

2,490 square feet

Abundant parking on site

Surrounded by retail, restaurants and housing

Located in high-volume shopping center

| Demographics                   | 1 Mile    | 3 Mile    | 5 Mile   |
|--------------------------------|-----------|-----------|----------|
| Population (2024)              | 6,672     | 49,367    | 140,623  |
| Projected Population (2029)    | 6,965     | 51,446    | 147,854  |
| Average HH Income (2024)       | \$89,755  | \$94,331  | \$84,865 |
| Proj. Average HH Income (2029) | \$101,109 | \$108,267 | \$97,300 |
| Households (2024)              | 3,381     | 22,167    | 55,204   |