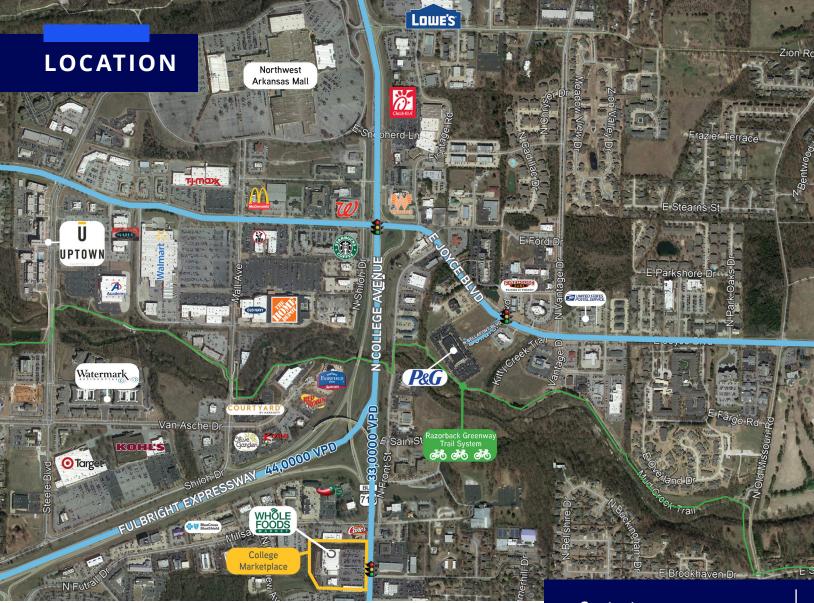

# College Marketplace 3379 N College Avenue

Fayetteville, Arkansas

#### **Property Features**

Suite 5: 2,490 SF

- N College Avenue has a traffic count of 33,000 VPD
- Surrounded by retail, office, residential neighborhoods and new multifamily housing

Last remaining space for lease in popular College Marketplace shopping center in Fayetteville's Business & Shopping District. Anchored by Whole Foods Market and includes several other well-known national retailers; including new CAVA restaurant and IV Nutrition. Traffic light gives direct access into the center with N College Avenue boasting more than 33,000 cars per day.