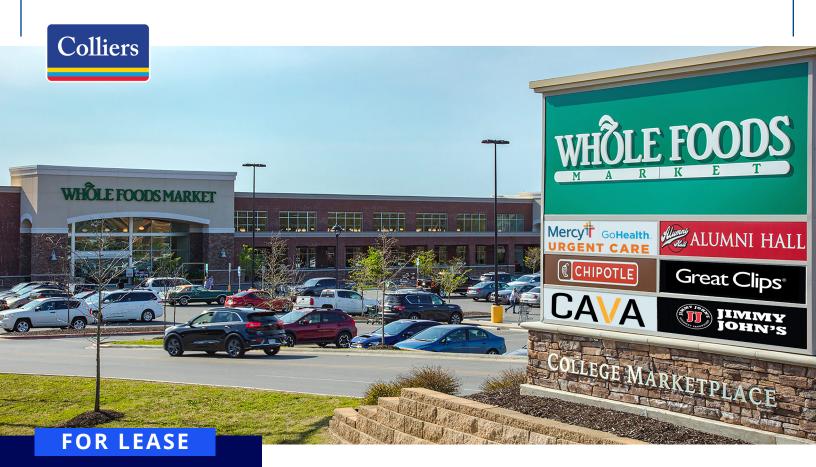

# College Marketplace 3379 N College Avenue

Fayetteville, Arkansas

#### **Property Features**

Suite 5: 2,490 SF

- N College Avenue has a traffic count of 33,000 VPD
- Surrounded by retail, office, residential neighborhoods and new multifamily housing

Last remaining space for lease in popular College Marketplace shopping center in Fayetteville's Business & Shopping District. Anchored by Whole Foods Market and includes several other well-known national retailers; including new CAVA restaurant and IV Nutrition. Traffic light gives direct access into the center with N College Avenue boasting more than 33,000 cars per day.