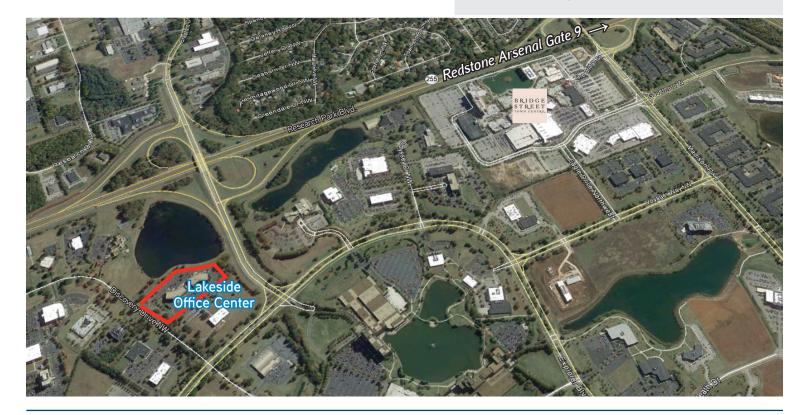

#### LOCATION

Located in Cummings Research Park, the world's secondlargest science and technology business park. Lakeside Office Center is a two-building, 122,000 square foot campus offering a park-like setting work environment with lake views. This property offers easy access to Research Park Boulevard and Interstate 565, is close to Bridge Street Town Centre, Redstone Arsenal Gate 9, numerous restaurants and hotels, and is ten minutes' drive from Huntsville International Airport.