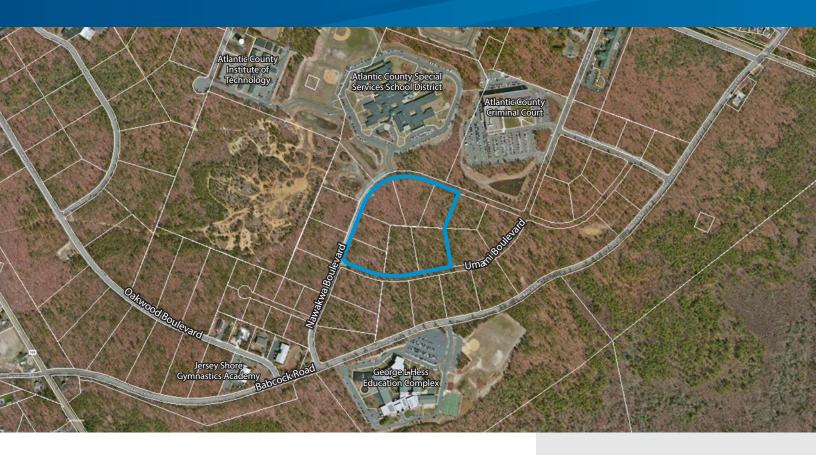

## Atlantic County Development Opportunity

NAWAKWA BOULEVARD, HAMILTON BUSINESS PARK, MAYS LANDING, NJ

### **Property Features**

- > Approximately 15.82 acres of industrial land for sale
- > Prior approvals for 136,909 SF refrigerated building
  - 94,417 SF refrigerated warehouse space
  - 21,585 SF office & hospitality space
  - 20,907 SF dedicated to truck drive-through
  - 2,025 SF truck wash building
  - Phase II Expansion 49,600 SF
- > Located in the Hamilton Business Park
- > Close proximity to the Atlantic City Airport
- > Located 15 minutes from Atlantic City and nearby Atlantic City Expressway and Garden State Parkway on Route 40

The foregoing information was furnished to us by sources which we deem to be reliable, but no warranty or representation is made as to the accuracy thereof. Subject to correction of errors, omissions, change of price, prior sale or withdrawal from market without notice. The aerial image is intended to provide a general outline of the subject property. It is not a survey nor should it be relied upon for purposes of determining property lines or boundaries.