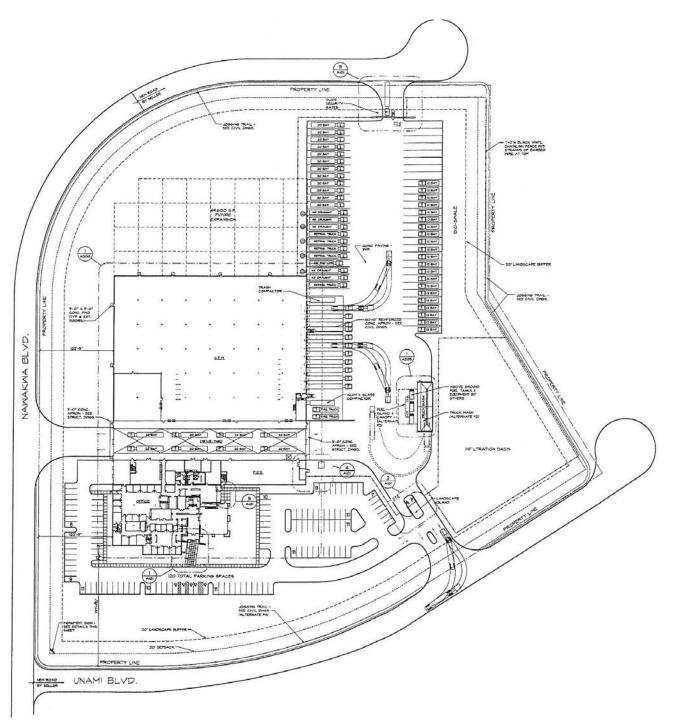

### **Property Features**

- > Approximately 15.82 acres of industrial land for sale
- > Prior approvals for 136,909 SF refrigerated building
  - 94,417 SF refrigerated warehouse space
  - 21,585 SF office & hospitality space
  - 20,907 SF dedicated to truck drive-through
  - 2,025 SF truck wash building
  - Phase II Expansion 49,600 SF
- > Located in the Hamilton Business Park
- > Close proximity to the Atlantic City Airport
- > Located 15 minutes from Atlantic City and nearby Atlantic City Expressway and Garden State Parkway on Route 40

# Prior Approvals

NAWAKWA BOULEVARD, MAYS LANDING

The foregoing information was furnished to us by sources which we deem to be reliable, but no warranty or representation is made as to the accuracy thereof. Subject to correction of errors, omissions, change of price, prior sale or withdrawal from market without notice.