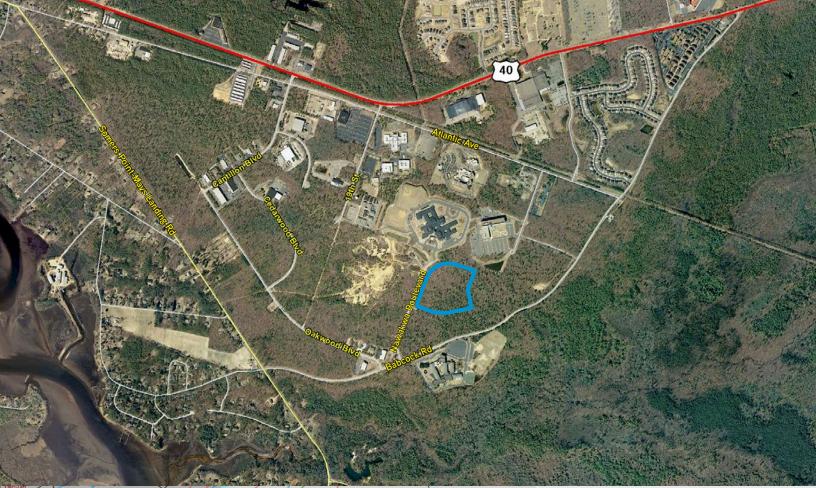

### **Property Features**

- > Approximately 15.82 acres of industrial land for sale
- > Prior approvals for 136,909 SF refrigerated building
  - 94,417 SF refrigerated warehouse space
  - 21,585 SF office & hospitality space
  - 20,907 SF dedicated to truck drive-through
  - 2,025 SF truck wash building
  - Phase II Expansion 49,600 SF
- > Located in the Hamilton Business Park
- > Close proximity to the Atlantic City Airport
- > Located 15 minutes from Atlantic City and nearby Atlantic City Expressway and Garden State Parkway on Route 40

The foregoing information was furnished to us by sources which we deem to be reliable, but no warranty or representation is made as to the accuracy thereof. Subject to correction of errors, omissions, change of price, prior sale or withdrawal from market without notice. The aerial image is intended to provide a general outline of the subject property. It is not a survey nor should it be relied upon for purposes of determining property lines or boundaries.