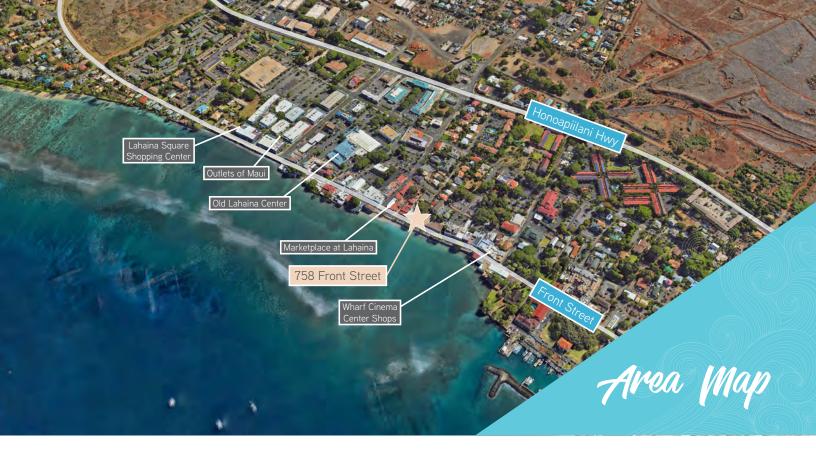

The Location

Eclectic old time sea town, Lahaina is the most visited spot on Maui. The walkable wharf town right on Front Street is filled with fine art, unique shops and some of the best restaurants with ocean views.