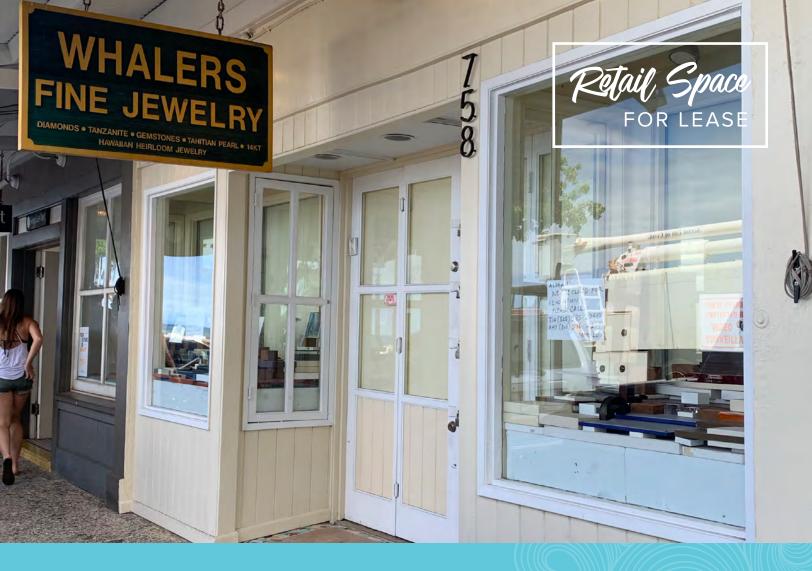

## FRONT STREET RETAIL SPACE FOR LEASE

La

758 Front Street presents a rare opportunity to lease a prime retail space in the heart of Lahaina's historic Front Street, one of Maui's premier shopping destinations. This space is located between Honolua and Sunglass Hut.

Space Petails

- Area: TMK: Rent: Percentage Rent: Op. Exp.: Term: Space Available:
- Lahaina (2) 5-6-009-008 \$20.00/PSF/Month 10-12% \$2.44 PSF/Month 3-5 years 880 SF

Highlights

- » Rare Front Street storefront
- » Between Honolua and Sunglass Hu
- » Internal restrooms
- » Office in space