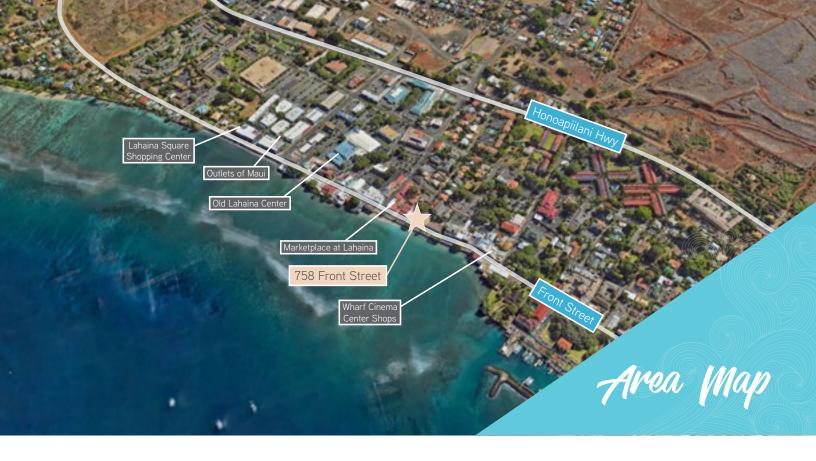

## The Property

758 Front Street presents a rare opportunity to lease a prime retail space in the heart of Lahaina's historic Front Street, one of Maui's premier shopping destinations. This space is located between Honolua and Sunglass Hut.

## The Location

Eclectic old time sea town, Lahaina is the most visited spot on Maui. The walkable wharf town right on Front Street is filled with fine art, unique shops and some of the best restaurants with ocean views.