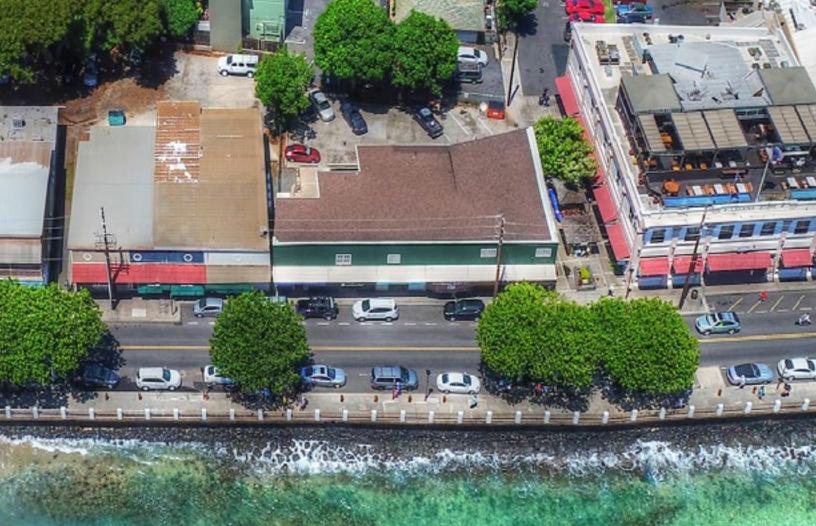

## The Property

758 Front Street presents a rare opportunity to lease a prime retail space in the heart of Lahaina's historic Front Street, one of Maui's premier shopping destinations. This space is located between Honolua and Sunglass Hut.

## The Location

Eclectic old time sea town, Lahaina is the most visited spot on Maui. The walkable wharf town right on Front Street is filled with fine art, unique shops and some of the best restaurants with ocean views.