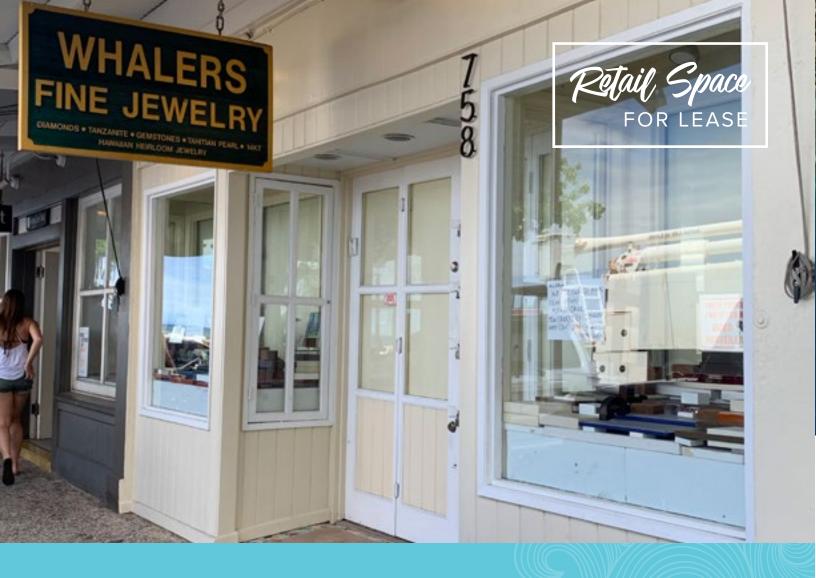

## The Property

758 Front Street presents a rare opportunity to lease a prime retail space in the heart of Lahaina's historic Front Street, one of Maui's premier shopping destinations. This space is located between Honolua and Sunglass Hut.

# Highlights

- » Rare Front Street storefron
- » Between Honolua and Sunglass Hut
- » Internal restrooms
- » Office in space