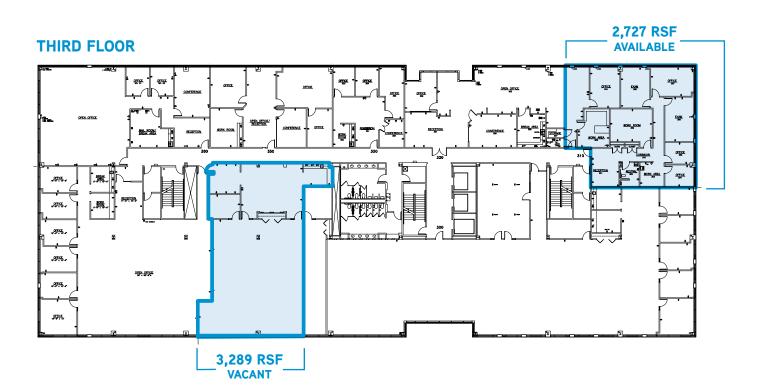

# FOR LEASE > OFFICE SPACE 10740 Nall Avenue

OVERLAND PARK, KS

This 112,678-square-foot, Class A building was built with an atrium and highly-appointed interiors. Located at the corner of 107th Street and Nall Avenue, the four-story building has direct access and visibility to Interstate 435. The building can accommodate users from 1,051 to 3,289 contiguous square feet.