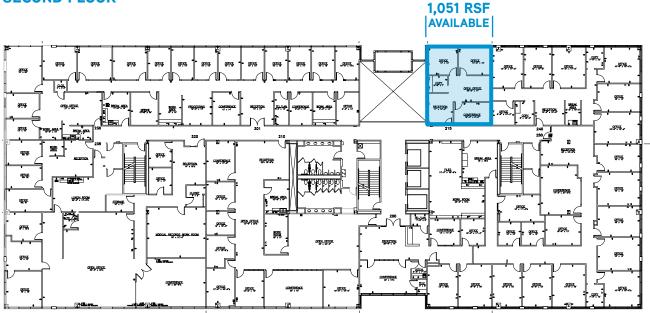

# FOR LEASE > OFFICE SPACE 10740 Nall Avenue

OVERLAND PARK, KS

This 112,678-square-foot, Class A building was built with an atrium and highly-appointed interiors. Located at the corner of 107th Street and Nall Avenue, the four-story building has direct access and visibility to Interstate 435. The building can accommodate users from 1,051 to 3,289 contiguous square feet.