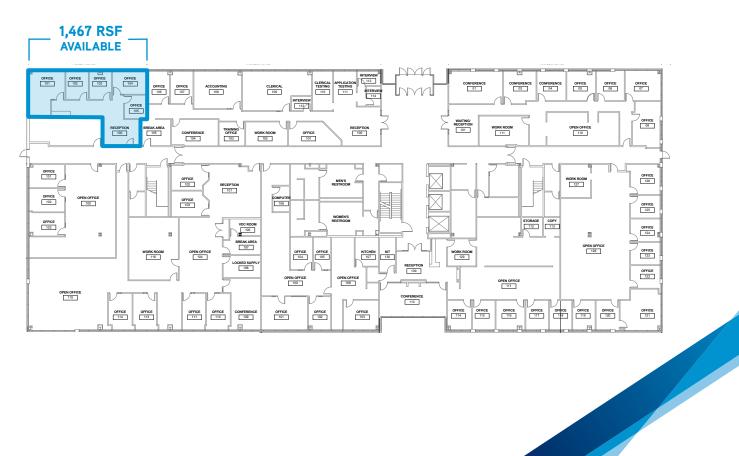

Located at the corner of 107th Street and Nall Avenue, the four-story building has direct access and visibility to Interstate 435. The building can accommodate users from 1,051 to 3,289 contiguous square feet.

ROLLIE FORS +1 816 556 1128 KANSAS CITY, MO rollie.fors@colliers.com ROSS SIMPSON +1 816 556 1157 KANSAS CITY, MO ross.simpson@colliers.com COLLIERS INTERNATIONAL 4520 Main Street, Suite 1000 Kansas City, MO 64111 www.colliers.com

### FOR LEASE > OFFICE SPACE

# 10740 Nall Avenue

OVERLAND PARK, KS

# **Building Amenities**

- > 4.0 / 1,000 parking ratio
- > Building conference room
- > Jogging paths and locker rooms
- > Potential for monument signage
- > Numerous retail amenities nearby
- > On-site maintenance personnel
- > Stable, long-term ownership







#### **FIRST FLOOR**



# for lease > office space 10740 Nall Avenue

OVERLAND PARK, KS



## Please contact us to see this property

## Contact Us

ROLLIE FORS +1 816 556 1128 KANSAS CITY, MO rollie.fors@colliers.com

ROSS SIMPSON +1 816 556 1157 KANSAS CITY, MO ross.simpson@colliers.com

COLLIERS INTERNATIONAL 4520 Main Street, Suite 1000 Kansas City, MO 64111

www.colliers.com

This document has been prepared by Colliers International for advertising and general information only. Colliers International makes no guarantees, representations or warranties of any kind, expressed or implied, regarding the information including, but not limited to, warranties of content, accuracy and reliability. Any interested party should undertake their own inquiries as to the accuracy of the information. Colliers International