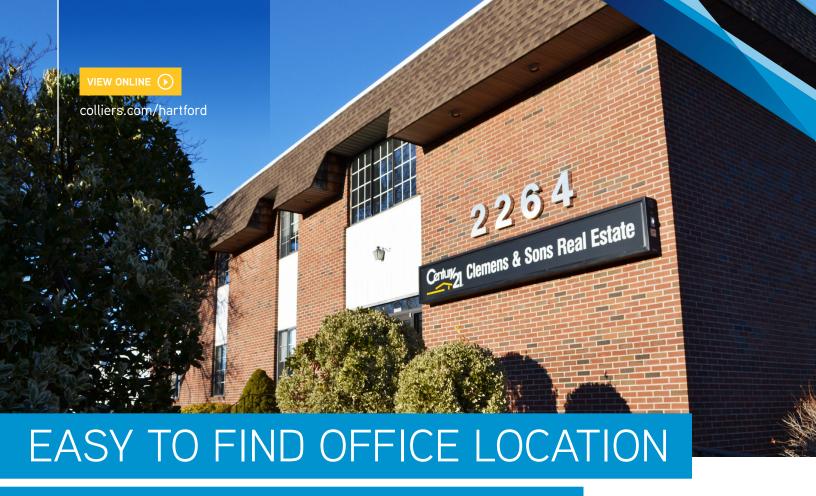

## FOR LEASE: 2264 SILAS DEANE HIGHWAY, ROCKY HILL 06067

Colliers International is pleased to present 2264 Silas Deane Highway, a 15,480 square foot office building for lease. Various suite sizes are available. This office is conveniently located, close to highway access and local services.

- 15,480 SF office building
- Curb cut on two streets
- Common area upgrades
- New ownership
- Easy to find
- Many amenities close by
- 1/2 mile to I-91, Exit 24
- 0.87 acre site
- 141' frontage on Silas Deane
- Good visibility
- 40 parking spaces
- Commercial zoning