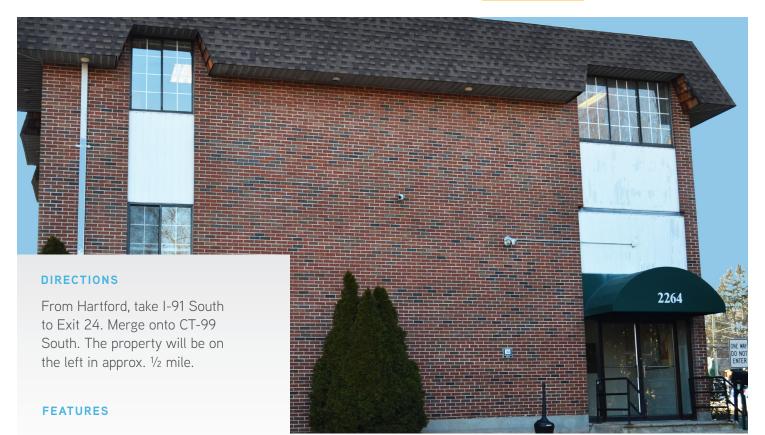

- 15,480 SF office building
- Curb cut on two streets
- Common area upgrades
- New ownership
- Easy to find
- Many amenities close by
- 1/2 mile to I-91, Exit 24
- 0.87 acre site
- 141' frontage on Silas Deane
- Good visibility
- 40 parking spaces
- Commercial zoning