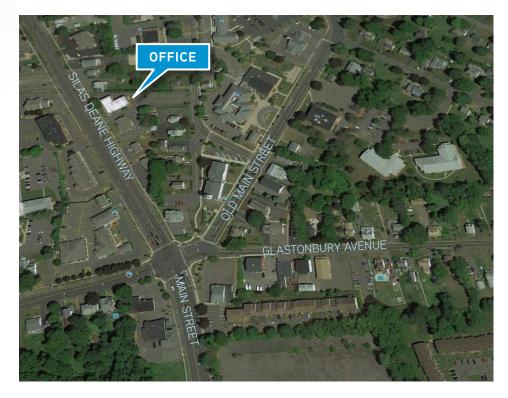

- 15,480 SF office building
- Curb cut on two streets
- Common area upgrades
- New ownership
- Easy to find
- Many amenities close by
- 1/2 mile to I-91, Exit 24
- 0.87 acre site
- 141' frontage on Silas Deane
- Good visibility
- 40 parking spaces
- Commercial zoning