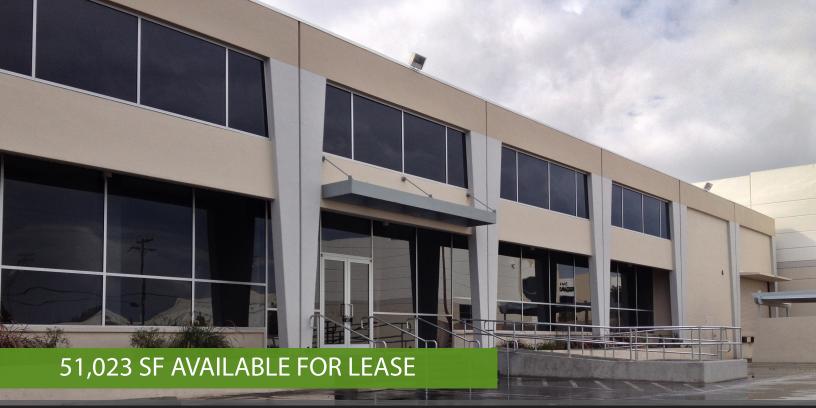

## 2660 Columbia Street Torrance, CA 90503

- Central Torrance Location
- Like New Building Exterior and Interior
- ± 12,079 SF of Corporate Offices
- 75 Car Parking

- High efficiency T-5 Lighting with Motion Sensors
- Professionally Owned & Managed by First Industrial Realty Trust

# Highlights

| 51,023 SF                   |
|-----------------------------|
| 100,778 SF                  |
| 12,079 SF                   |
| 20'                         |
| 4                           |
| 1.5/ 1,000 SF               |
| 1,200 Amps<br>277-480 Volts |
|                             |