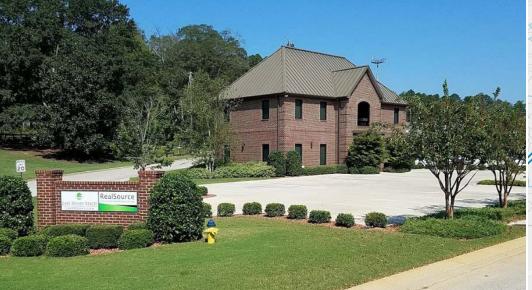

# FOR SALE > OFFICE BUILDING 105 Hayesbury Drive

105 HAYESBURY DRIVE, PELHAM, ALABAMA 35124

#### Location

105 Hayesbury Drive is located just off Highway 261/Valleydale Road near Riverchase. This Class B office building is within minutes to Interstate 65 and Interstate 459. Convenient to the numerous restaurants and retail centers in Pelham and Riverchase.

## **Property Overview**

- > Total Building SF: <u>+</u>3,800 SF
- > Two-story brick building
- > Built in 2008
- > Site:  $\pm 1/3$  acre corner location
- > Parking 5.5/1,000 SF