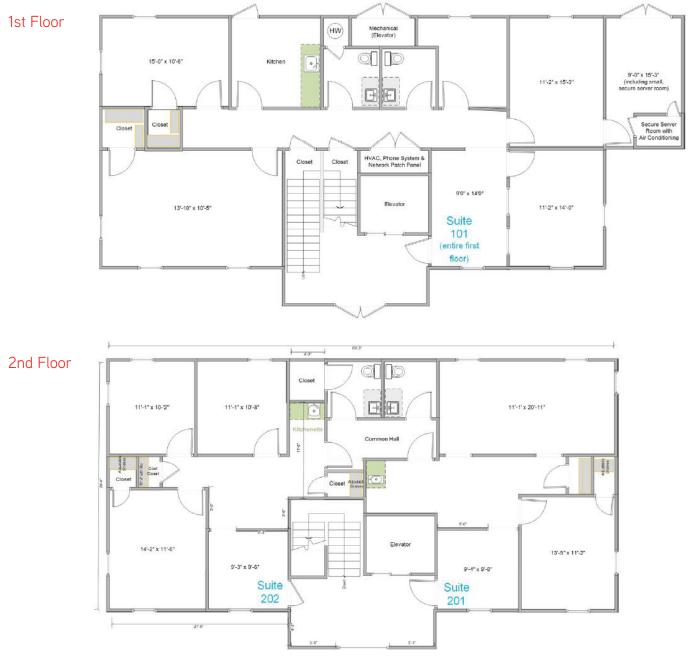

#### **Floor Plans**

JAMIE JUSTICE, CCIM +1 205 949 5987 BIRMINGHAM, AL jamie.justice@colliers.com ANITA TURNER +1 205 949 2690 BIRMINGHAM, AL anita.turner@colliers.com COLLIERS INTERNATIONAL 880 Montclair Road, Suite 250 Birmingham, Alabama 35213 www.colliers.com

## **Building Amenities**

- > Controlled access security system with exterior cameras
- > Elevator
- > Secure server room with separate air conditioning
- > Ample CAT 6 network cabling throughout
- > One kitchen and two restrooms on 1st floor
- > Two kitchenettes and two restrooms on 2nd floor