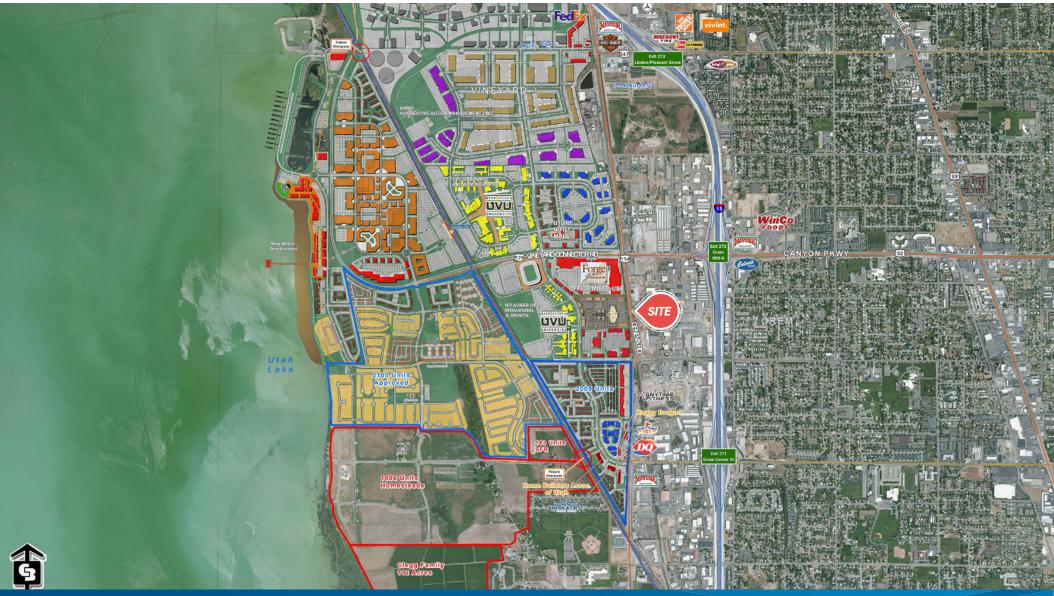

### FOR LEASE > RETAIL Vineyard Retail

**Property Information** 

- > Anchored by a strong performing Larry H. Miller Megaplex Theater
- Located across the street from the planned UVU expansion
- > Easy access to I-15
- > One of the fastest growing residential communities in the state of Utah.