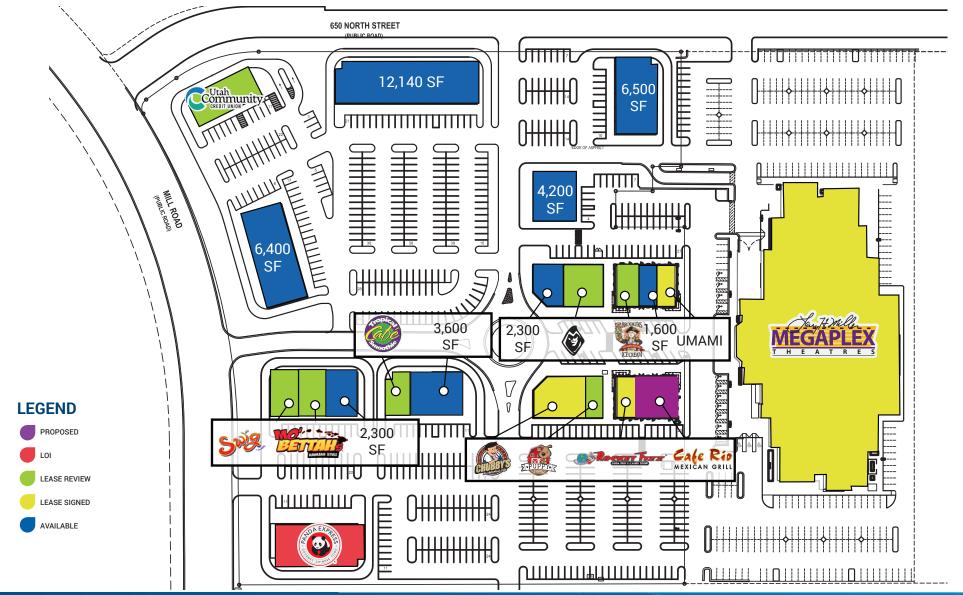

### FOR LEASE > RETAIL Vineyard Retail

**Property Information** 

- > Anchored by a strong performing Larry H. Miller Megaplex Theater
- Located across the street from the planned UVU expansion
- > Easy access to I-15
- > One of the fastest growing residential communities in the state of Utah.