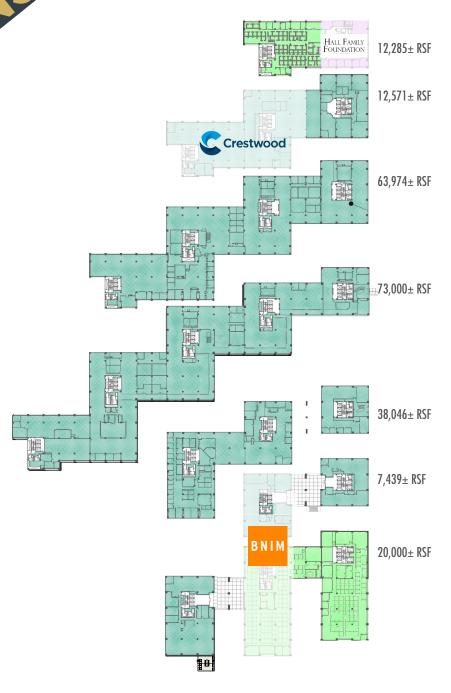

# 2400-2480 PERSHING KANSAS CITY | MO

SILOOR PLANS

This plan shows the five interconnected office buildings as they relate to each other. The building steps up the hillside from 2400 Pershing at the north, to 2480 Pershing on the south. Each address has its own service core to minimize walking distance to elevators and restrooms, including spaces spanning more than one building address.