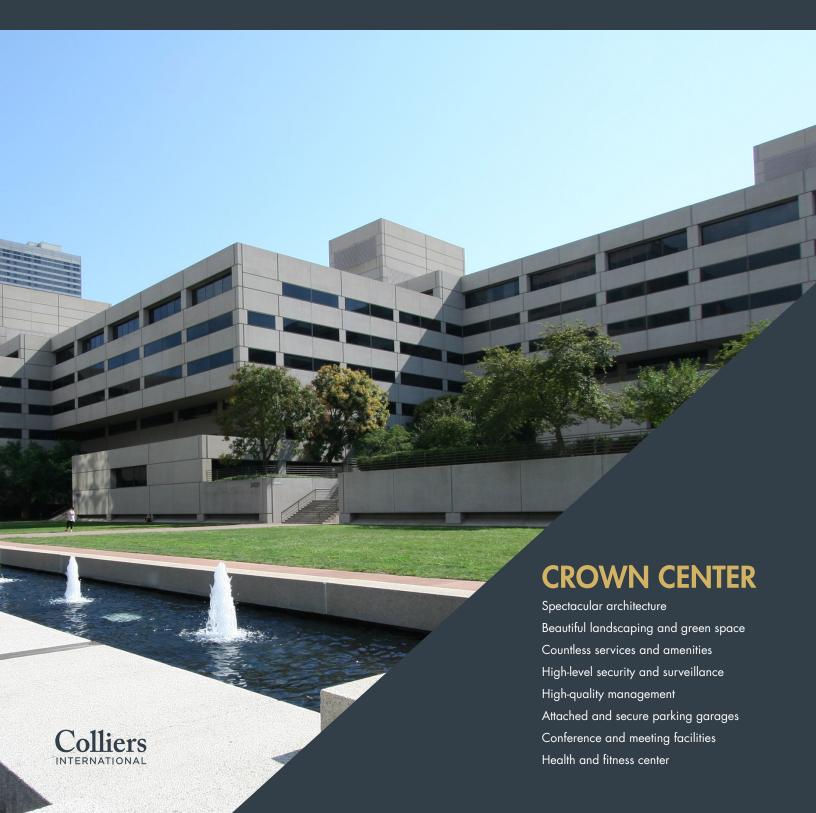

### CROWN CENTER OFFICE SPACE FOR LEASE

# 2400-2480 PERSHING KANSAS CITY | MO

SILOOR PLANS

This plan shows the five interconnected office buildings as they relate to each other. The building steps up the hillside from 2400 Pershing at the north, to 2480 Pershing on the south. Each address has its own service core to minimize walking distance to elevators and restrooms, including spaces spanning more than one building address.