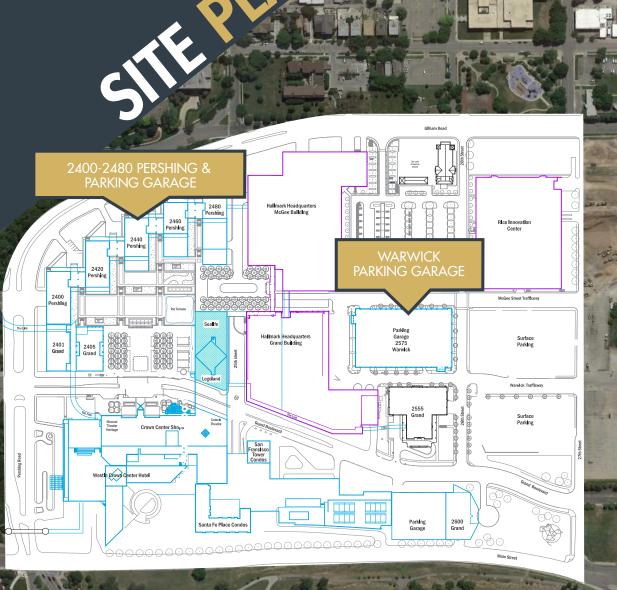

# 2400-2480 PERSHING KANSAS CITY | MO

SILOOR PLANS

This plan shows the five interconnected office buildings as they relate to each other. The building steps up the hillside from 2400 Pershing at the north, to 2480 Pershing on the south. Each address has its own service core to minimize walking distance to elevators and restrooms, including spaces spanning more than one building address.