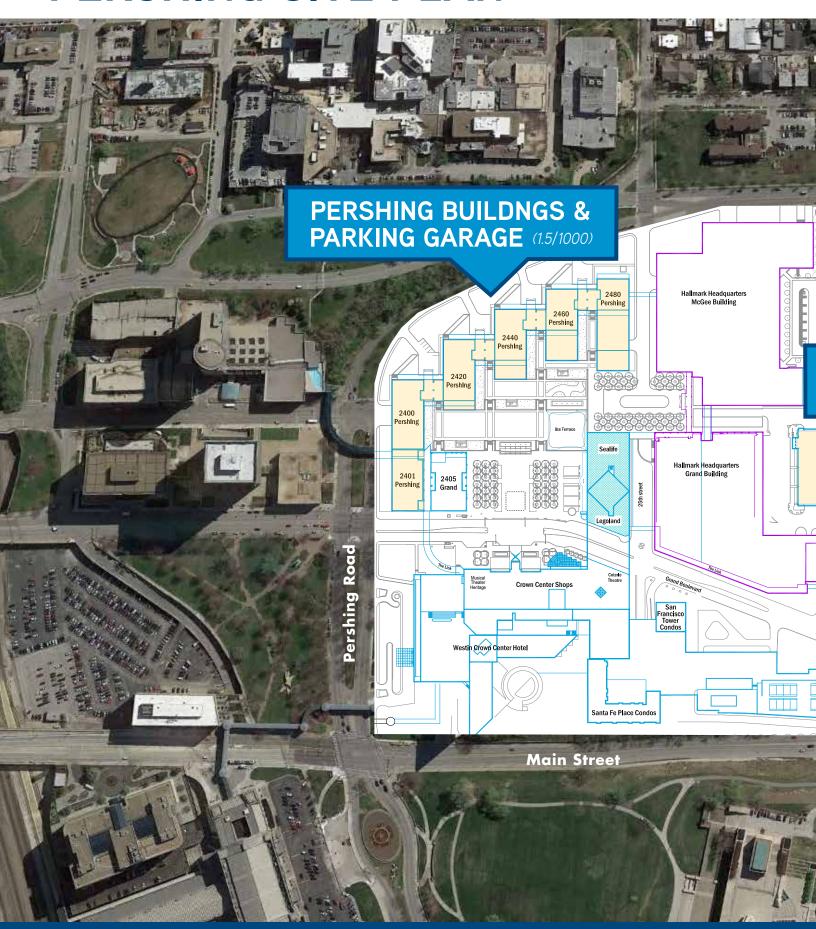

# **PERSHING SITE PLAN**

# PERSHING FLOOR PLANS

This plan shows the five interconnected office buildings as they relate to each other. The building steps up the hillside from 2400 Pershing at the north, to 2480 Pershing on the south. Each address has its own service core to minimize walking distance to elevators and restrooms, even in a space spanning more than one building address.