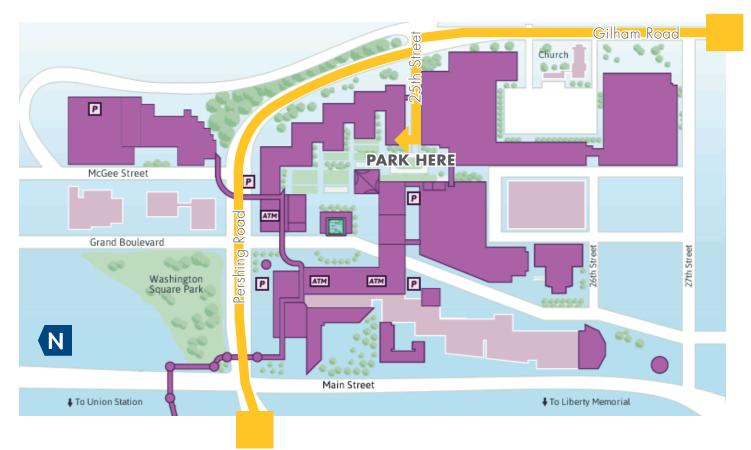

# **DIRECTIONS & PARKING**

#### WHERE TO MEET

Turn north on Gilham Road or east on Pershing Road

Turn west on 25th Street

Turn right into parking garage

Meet at the red elevators

Parking ticket will be validated following the tour