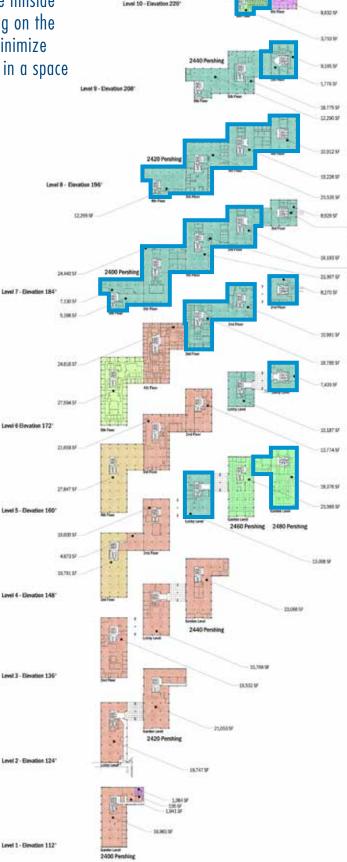

# **PERSHING SITE PLAN**

# PERSHING FLOOR PLANS

This plan shows the five interconnected office buildings as they relate to each other. The building steps up the hillside from 2400 Pershing at the north, to 2480 Pershing on the south. Each address has its own service core to minimize walking distance to elevators and restrooms, even in a space spanning more than one building address.

2nd Floor to 2480 3rd Floo (Building Level 6 to 7)

Internal Stair from 2440 4th Floor to 2440 5th Floor (Building Level 7 to 8)