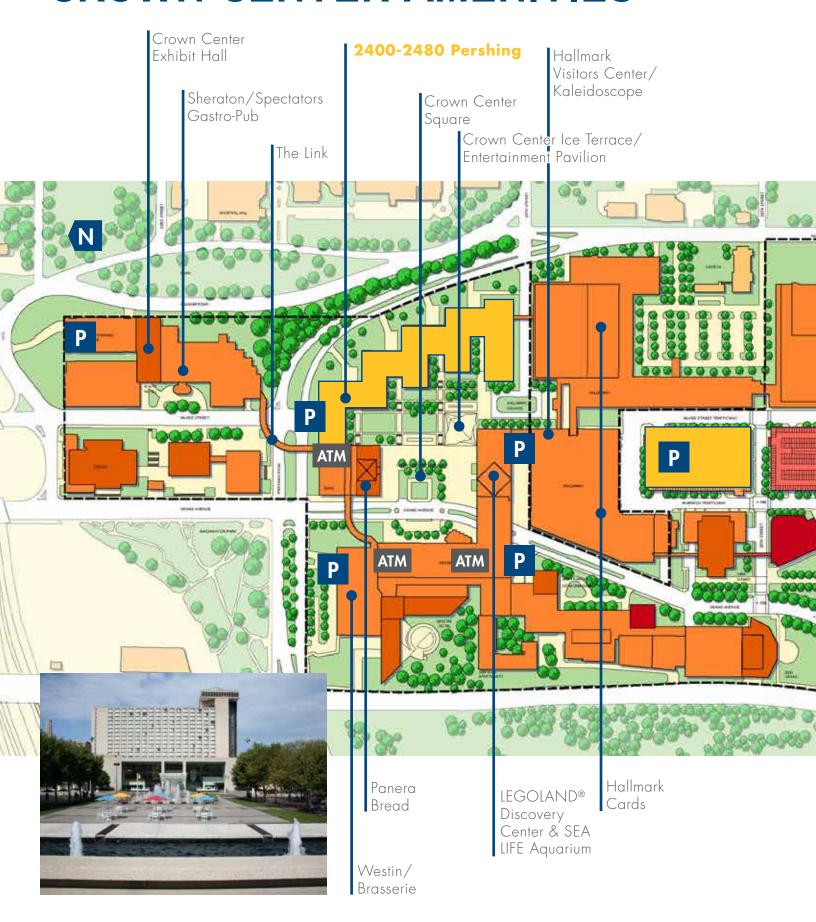

# **CROWN CENTER AMENITIES**

#### RESTAURANTS/FOOD

There are plenty of dining choices at Crown Center, from elegant four-star cuisine to many convenient lunchtime and dinner choices.

The American Restaurant | Brasserie | Chip's Candy Factory | Chip's Chocolate Factory | Crayola® Cafe' | d'Bronx | Einstein Bros. Bagels | Fritz's Railroad Restaurant | Greek Food | H Bar | Juice Stop | Milano Italian Dining | Pak Ling Express | Panera Bread | Potatoes and More | Sheridan's Lattes & Frozen Custard | Smallcakes | Spectators Gasto-Pub | SPIN! Neapolitan Pizza | Taste of Philly | Three Little Pigs BBQ | Topsy's Popcorn Shoppes | Unforked | Z-TECA

#### HOTELS

Two world class hotels offer the city's finest banquet and meeting facilities, exhibition space, and nearly 1,500 guest rooms.

Sheraton Kansas City Hotel at Crown Center | The Westin Kansas City at Crown Center

#### **SERVICES**

Convenient and important services for you, your employees, and your business.

The Apothecary | ATM | Crown Center Customer Service | Madrigal's Elite Detailing | Naturally Salon and Spa | Sciandrone's Classic Touch

#### ENTERTAINMENT

A great place for the whole family — from an evening out on the town, to a fun-filled time with the kids.

Coterie Theatre | Hallmark Visitors Center | Crown Center Ice Terrace/Entertainment Pavilion | Kaleidoscope | LEGOLAND® Discovery Center | Musical Theater Heritage SEA LIFE Kansas City Aquarium | Showplace (year-round exhibits)

# **PERSHING SITE PLAN**