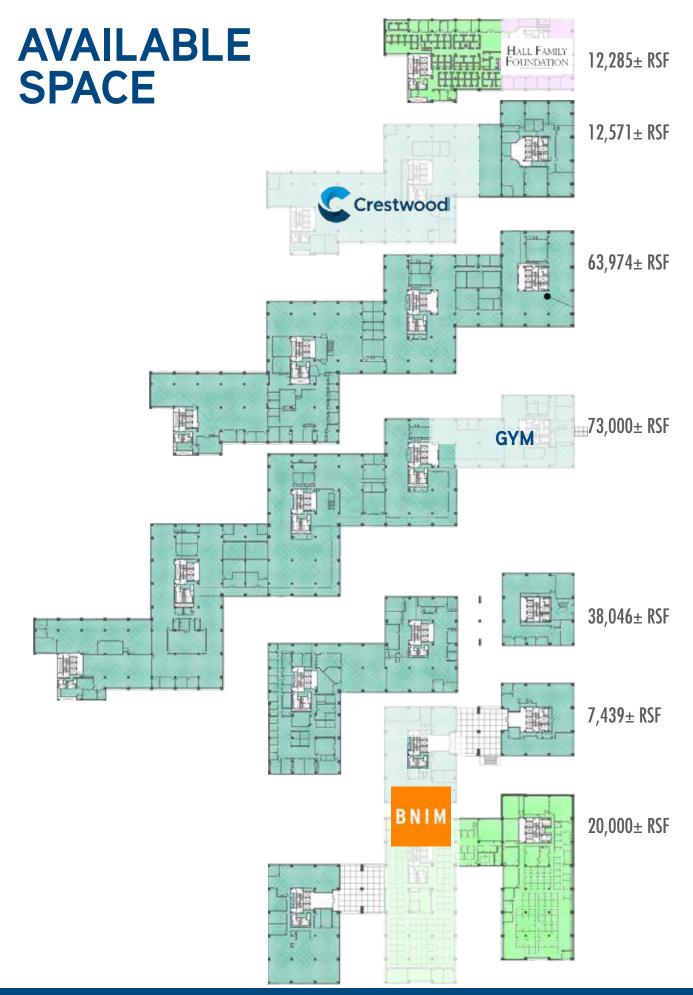

# PERSHING FLOOR PLANS

This plan shows the five interconnected office buildings as they relate to each other. The building steps up the hillside from 2400 Pershing at the north, to 2480 Pershing on the south. Each address has its own service core to minimize walking distance to elevators and restrooms, even in a space spanning more than one building address.