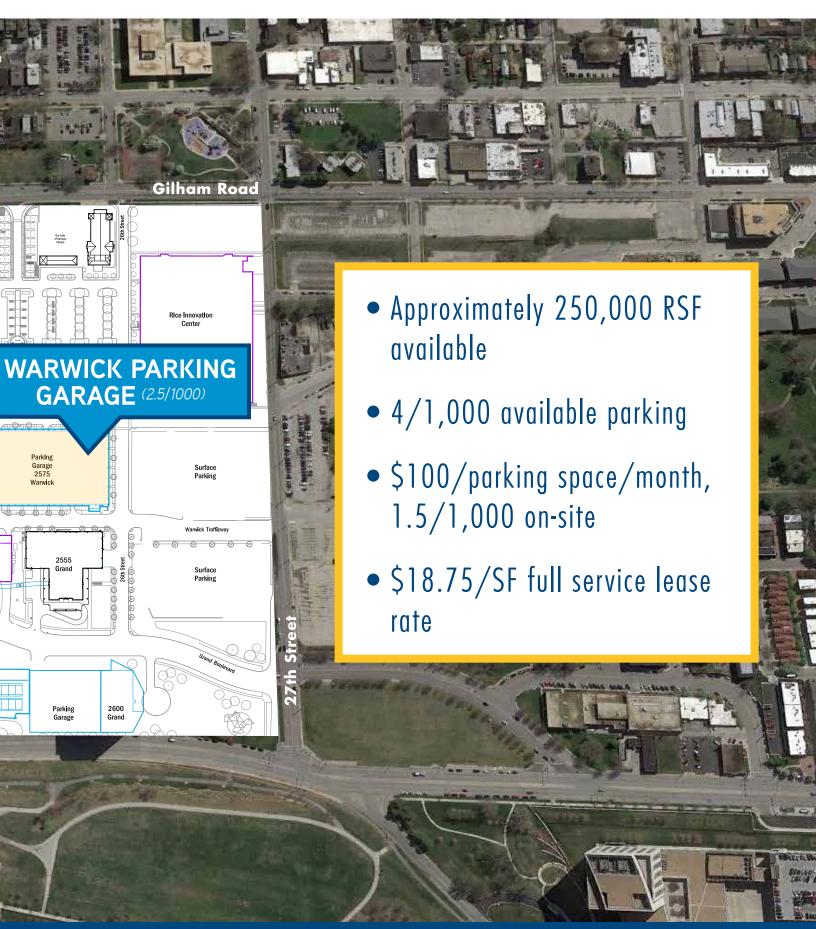

a | Sciandrone's Classic Touch

#### ENTERTAINMENT

A great place for the whole family — from an evening out on the town, to a fun-filled time with the kids.

Coterie Theatre | Hallmark Visitors Center | Crown Center Ice Terrace/Entertainment Pavilion | Kaleidoscope | LEGOLAND® Discovery Center | Musical Theater Heritage SEA LIFE Kansas City Aquarium | Showplace (year-round exhibits)

#### SHOPPING

Unique stores to find the perfect gift or to treat yourself after a long day of work.

Amy's Hallmark | Best of Kansas City | Caricature Entertainment | Club 22 | Crayola® Kansas City | European Accents | Function Junction | Halls Kansas City | KiD OH! | Mobile Solutions | Occasions | Pen Place | Shang Tea Co. | The Missing Piece | Toy Time | Wilderness Reflections

# **PERSHING SITE PLAN**





# PERSHING FLOOR PLANS

This plan shows the five interconnected office buildings as they relate to each other. The building steps up the hillside from 2400 Pershing at the north, to 2480 Pershing on the south. Each address has its own service core to minimize walking distance to elevators and restrooms, even in a space spanning more than one building address.









2nd Floor to 2480 3rd Floo (Building Level 6 to 7)

Internal Stair from 2440 4th Floor to 2440 5th Floor (Building Level 7 to 8)



# **DIRECTIONS & PARKING**





#### WHERE TO MEET

Turn north on Gilham Road or east on Pershing Road

Turn west on 25th Street

Turn right into parking garage

Meet at the red elevators

Parking ticket will be validated following the tour

#### **EVAN WARWICK**

Senior Vice President +1 816 5