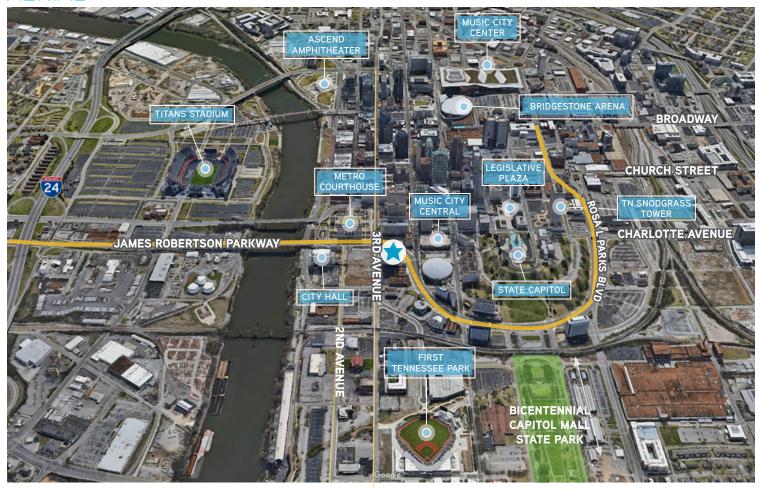

### PROPERTY SUMMARY

Parkway Towers is conveniently located just off I-24 on James Robertson Parkway, across the street from City Hall, a block from the Metro Courthouse, and 4 blocks from Legislative Plaza and the Tennessee State Capital. Parkway Towers offers an efficient workplace environment with 21 levels and floor plates of 14,649 SF. Built in 1968 and renovated in 2006, the building sits on 0.71 acres. There are two ingress/egress points to Parkway Towers with parking available at a ratio of 4/1,000 RSF.

#### **AERIAL**