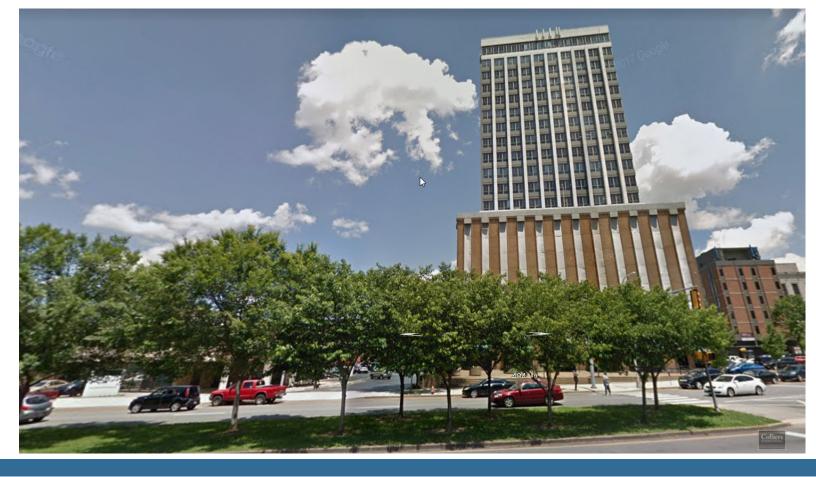

### PROPERTY SUMMARY

Parkway Towers is conveniently located just off I-24 on James Robertson Parkway, across the street from City Hall, a block from the Metro Courthouse, and 4 blocks from Legislative Plaza and the Tennessee State Capital. Parkway Towers offers an efficient workplace environment with 21 levels and floor plates of 14,649 SF. Built in 1968 and renovated in 2006, the building sits on 0.71 acres. There are two ingress/egress points to Parkway Towers with parking available at a ratio of 4/1,000 RSF.

#### **AERIAL**