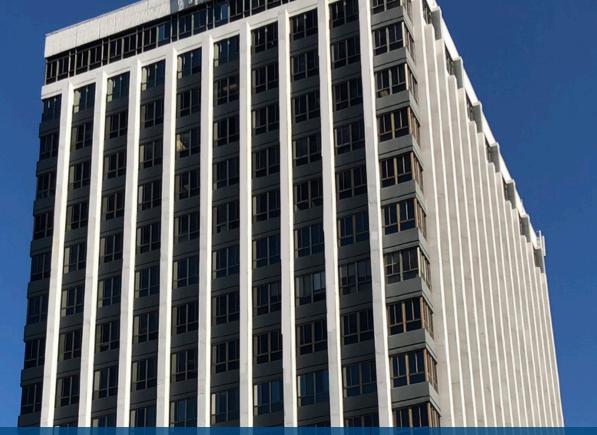

### PROPERTY SUMMARY

Parkway Towers is conveniently located just off I-24 on James Robertson Parkway, across the street from City Hall, a block from the Metro Courthouse, and 4 blocks from Legislative Plaza and the Tennessee State Capital. Parkway Towers offers an efficient workplace environment with 21 levels and floor plates of 14,649 SF. Built in 1968 and renovated in 2006, the building sits on 0.71 acres. There are two ingress/egress points to Parkway Towers with parking available at a ratio of 4/1,000 RSF.

# Site Features

- » 175,291 RSF
- » 20,864 SF Total Available
  - 6,215 SF Available on the 11th Floor
  - 14,649 SF Available on the 12th Floor
- » Site Area: 0.71 Acre
- » Year Built: 1968 and renovated in 2006
- » On-site parking at 4 per 1,000 RSF