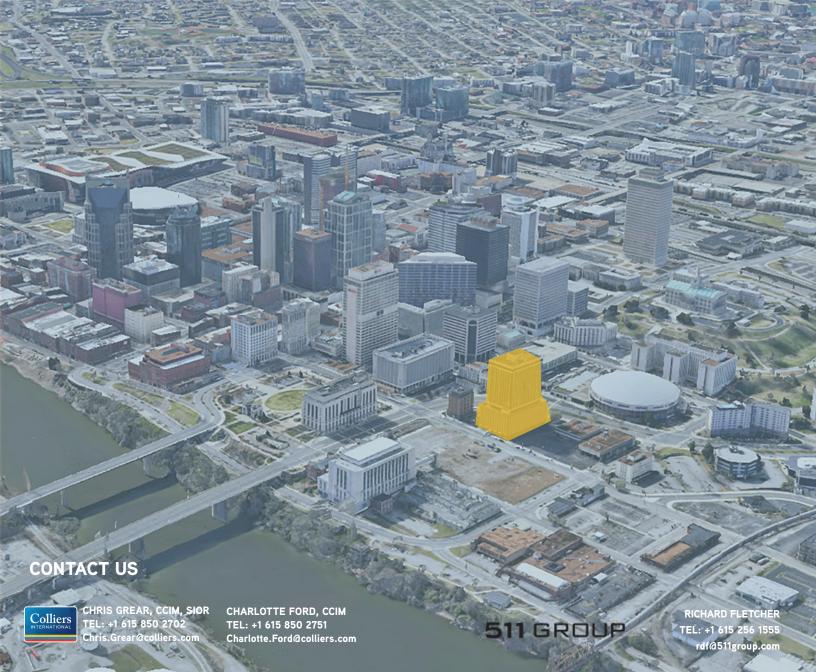

# **PARKWAY TOWERS**

404 JAMES ROBERTSON PARKWAY NASHVILLE, TN 37219

CHRIS GREAR, CCIM, SIOR TEL: +1 615 850 2702 Chris.Grear@colliers.com

CHARLOTTE FORD, CCIM TEL: +1 615 850 2751 Charlotte.Ford@colliers.com

### PROPERTY SUMMARY

Parkway Towers is conveniently located just off I-24 on James Robertson Parkway, across the street from City Hall, a block from the Metro Courthouse, and 4 blocks from Legislative Plaza and the Tennessee State Capital. Parkway Towers offers an efficient workplace environment with 21 levels and floor plates of 14,649 SF. Built in 1968 and renovated in 2006, the building sits on 0.71 acres. There are two ingress/egress points to Parkway Towers with parking available at a ratio of 4/1,000 RSF.

#### **AERIAL**