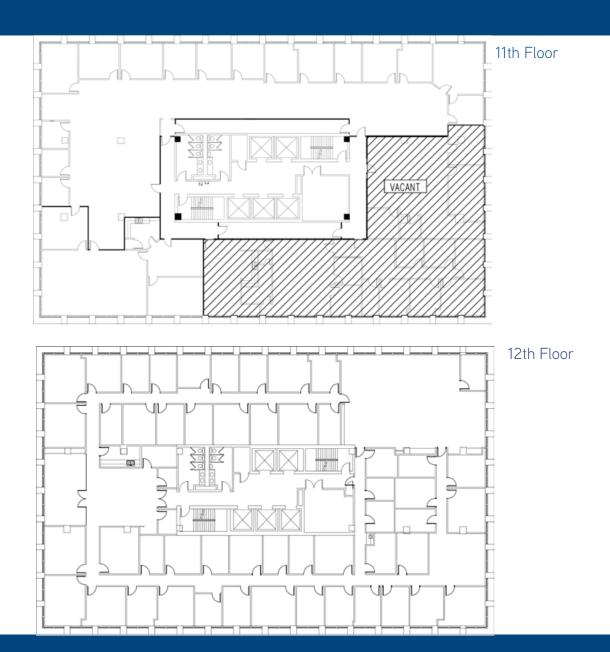

# Site Features

- » 175,291 RSF
- » 20,864 SF Total Available
  - 6,215 SF Available on the 11th Floor
  - 14,649 SF Available on the 12th Floor
- » Site Area: 0.71 Acre
- » Year Built: 1968 and renovated in 2006
- » On-site parking at 4 per 1,000 RSF