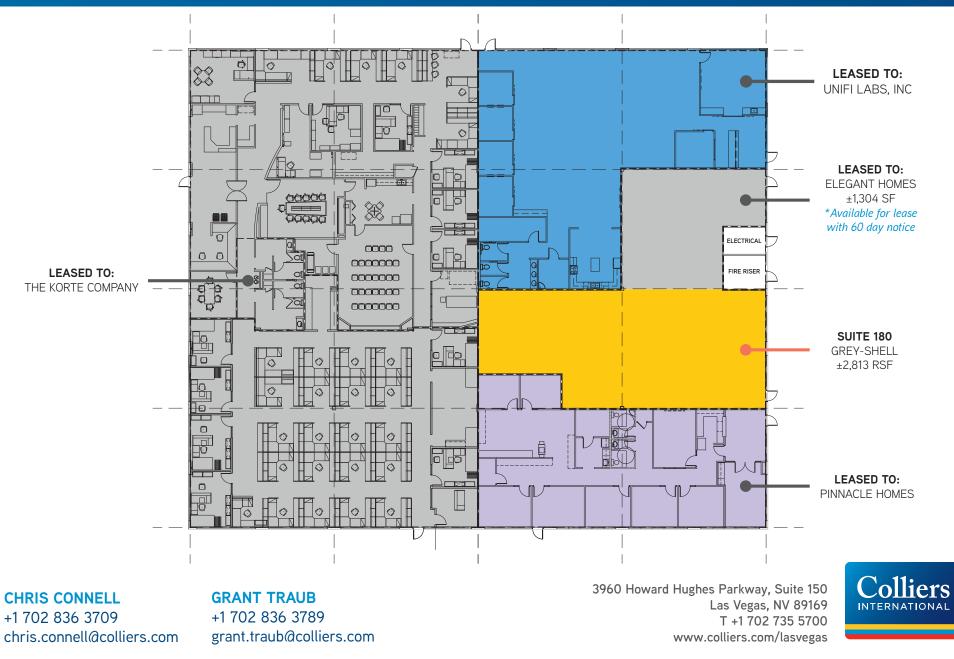

±2,813 TO ±4,130 SF BUILD TO SUIT/GREY SHELL OFFICE SPACE

CHRIS CONNELL +1 702 836 3709

chris.connell@colliers.com

GRANT TRAUB

+1 702 836 3789 grant.traub@colliers.com 3960 Howard Hughes Parkway, Suite 150 Las Vegas, NV 89169 T +1 702 735 5700 www.colliers.com/lasvegas

#### **PROPERTY FEATURES**

- ±2,813 SF to ±4,130 SF Build to Suit/Grey Shell Space Available
- Rates at \$1.35 PSF/Month NNN; CAMs at \$.29 PSF/Month
- \$65 PSF TI Allowance from Grey Shell
- Parking Ratio Just Over 4:1,000
- Single Story Office Building
- Ideally located 1/4 mile of I-215 Beltway
- Excellent Signage Opportunity on W. Flamingo
- Numerous Amenities Within Walking Distance
- Covered Parking Included in Lease
- Join Korte Construction, Pinnacle Homes, Unifi Labs and Elegant Homes