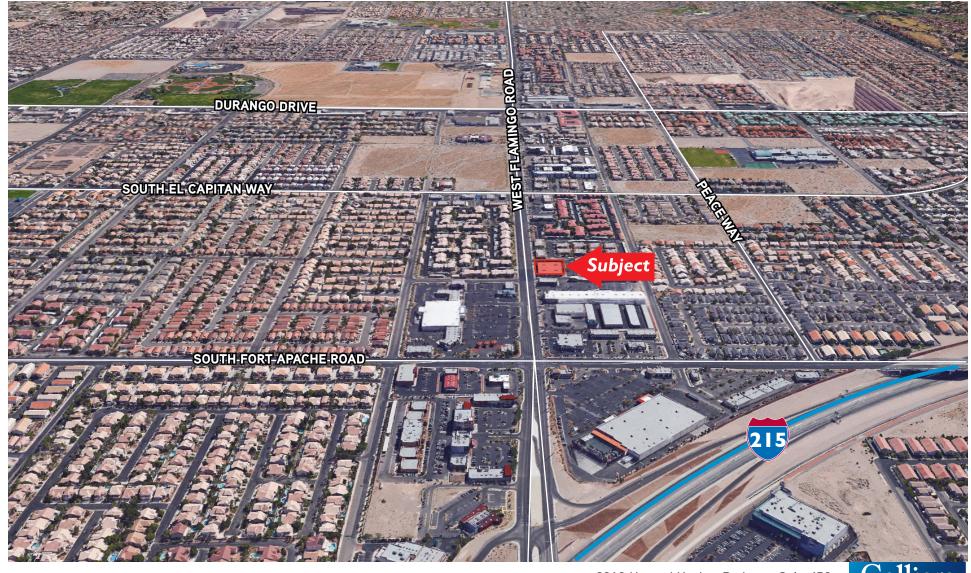

#### CHRIS CONNELL +1 702 836 3709 chris.connell@colliers.com

**GRANT TRAUB** +1 702 836 3789 grant.traub@colliers.com **PROPERTY DESCRIPTION** 

9225 West Flamingo Road is a newly constructed ±24,000 SF single story office building with excellent visibility along the busy Flamingo Road retail corridor. The property is situated just ¼ mile East of the I-215 beltway allowing for easy access to McCarran International Airport, Summerlin, Downtown and the Las Vegas Strip. Clients and staff alike will appreciate the direct accessibility to restaurants, banks and many other convenient amenities.