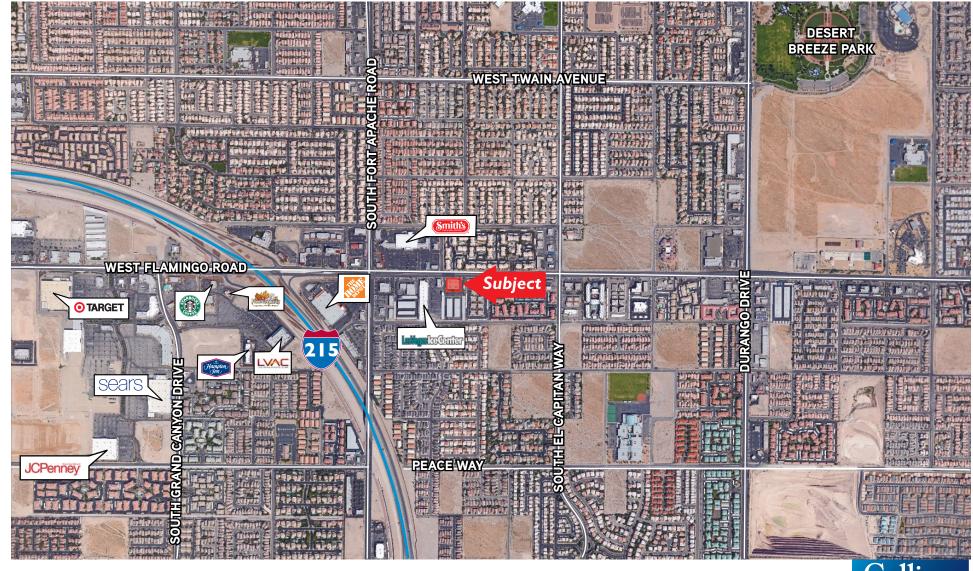

#### CHRIS CONNELL +1 702 836 3709 chris.connell@colliers.com

**GRANT TRAUB** +1 702 836 3789 grant.traub@colliers.com **PROPERTY DESCRIPTION** 

9225 West Flamingo Road is a newly constructed ±24,000 SF single story office building with excellent visibility along the busy Flamingo Road retail corridor. The property is situated just ¼ mile East of the I-215 beltway allowing for easy access to McCarran International Airport, Summerlin, Downtown and the Las Vegas Strip. Clients and staff alike will appreciate the direct accessibility to restaurants, banks and many other convenient amenities.