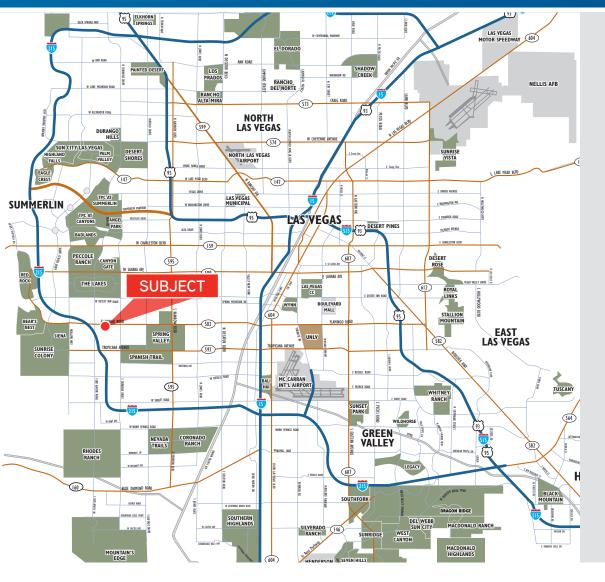

#### CHRIS CONNELL +1 702 836 3709 chris.connell@colliers.com

**GRANT TRAUB** +1 702 836 3789 grant.traub@colliers.com **PROPERTY DESCRIPTION** 

9225 West Flamingo Road is a newly constructed ±24,000 SF single story office building with excellent visibility along the busy Flamingo Road retail corridor. The property is situated just ¼ mile East of the I-215 beltway allowing for easy access to McCarran International Airport, Summerlin, Downtown and the Las Vegas Strip. Clients and staff alike will appreciate the direct accessibility to restaurants, banks and many other convenient amenities.