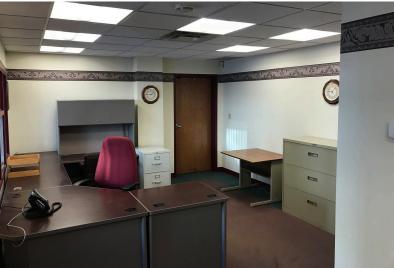

## **Improvements**

- > Total Available Space: 10,900 SF
- > Warehouse: 4,400 SF (approx.)
- > 16' clear height
- > Overhead grade level doors (12'x12' / 10'x10')
- > Gas-fired heating units
- > Restroom/breakroom
- > Office: 6,500 SF (approx.)
- > Carpeted two (2) story space with numerous offices
- > Full kitchen / Conference room
- > Furniture included
- > Off street parking / 12 vehicles