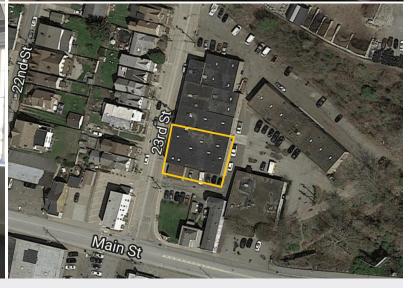

# 120 23rd Street

SHARPSBURG, PA 15215

### Other

- > One half block off Main Street; 5 minutes to main business district
- > 1000 feet to Highland Park Bridge
- > 1 1/4 miles to 62nd St. Bridge
- Ready access to PA Routes 28, 8, 130 and 380
- > Easily accessible via public transportation