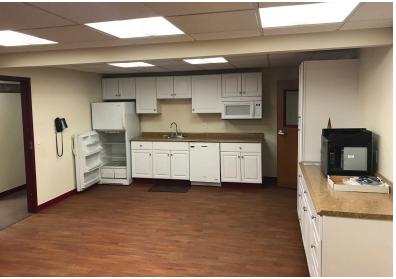

## **Improvements**

- > Total Available Space: 10,900 SF
- > Warehouse: 4,400 SF (approx.)
- > 16' clear height
- > Overhead grade level doors (12'x12' / 10'x10')
- > Gas-fired heating units
- > Restroom/breakroom
- > Office: 6,500 SF (approx.)
- > Carpeted two (2) story space with numerous offices
- > Full kitchen / Conference room
- > Furniture included
- > Off street parking / 12 vehicles