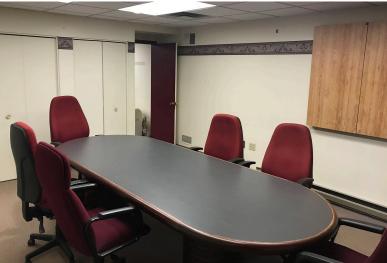

## **Improvements**

- > Total Available Space: 10,900 SF
- > Warehouse: 4,400 SF (approx.)
- > 16' clear height
- > Overhead grade level doors (12'x12' / 10'x10')
- > Gas-fired heating units
- > Restroom/breakroom
- > Office: 6,500 SF (approx.)
- > Carpeted two (2) story space with numerous offices
- > Full kitchen / Conference room
- > Furniture included
- > Off street parking / 12 vehicles