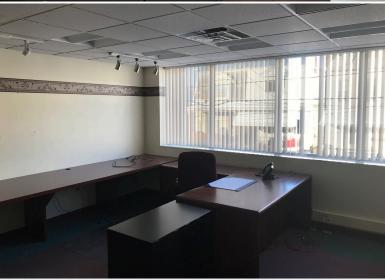

## **Improvements**

- > Total Available Space: 10,900 SF
- > Warehouse: 4,400 SF (approx.)
- > 16' clear height
- > Overhead grade level doors (12'x12' / 10'x10')
- > Gas-fired heating units
- > Restroom/breakroom
- > Office: 6,500 SF (approx.)
- > Carpeted two (2) story space with numerous offices
- > Full kitchen / Conference room
- > Furniture included
- > Off street parking / 12 vehicles