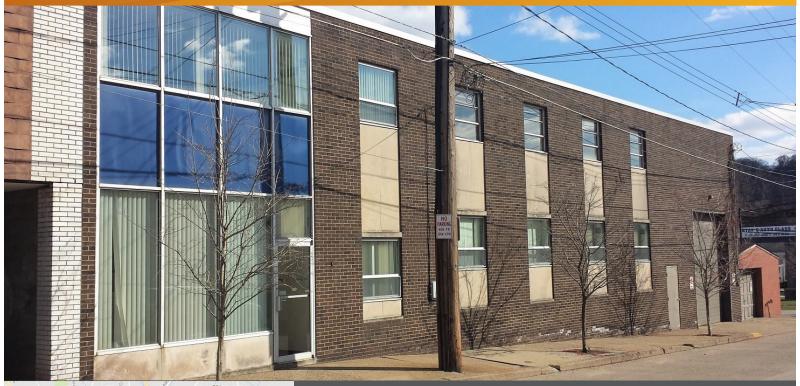

# 120 23rd Street

SHARPSBURG, PA 15215

## **Improvements**

- > Total Available Space: 10,900 SF
- > Warehouse: 4,400 SF (approx.)
- > 16' clear height
- > Overhead grade level doors (12'x12' / 10'x10')
- > Gas-fired heating units
- > Restroom/breakroom
- > Office: 6,500 SF (approx.)
- > Carpeted two (2) story space with numerous offices
- > Full kitchen / Conference room
- > Furniture included
- > Off street parking / 12 vehicles