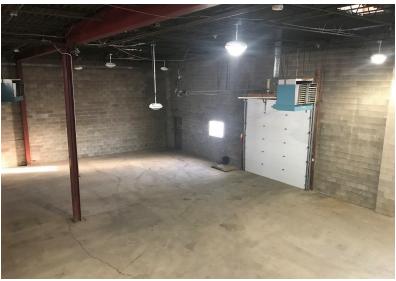

## **Improvements**

- > Total Available Space: 10,900 SF
- > Warehouse: 4,400 SF (approx.)
- > 16' clear height
- > Overhead grade level doors (12'x12' / 10'x10')
- > Gas-fired heating units
- > Restroom/breakroom
- > Office: 6,500 SF (approx.)
- > Carpeted two (2) story space with numerous offices
- > Full kitchen / Conference room
- > Furniture included
- > Off street parking / 12 vehicles