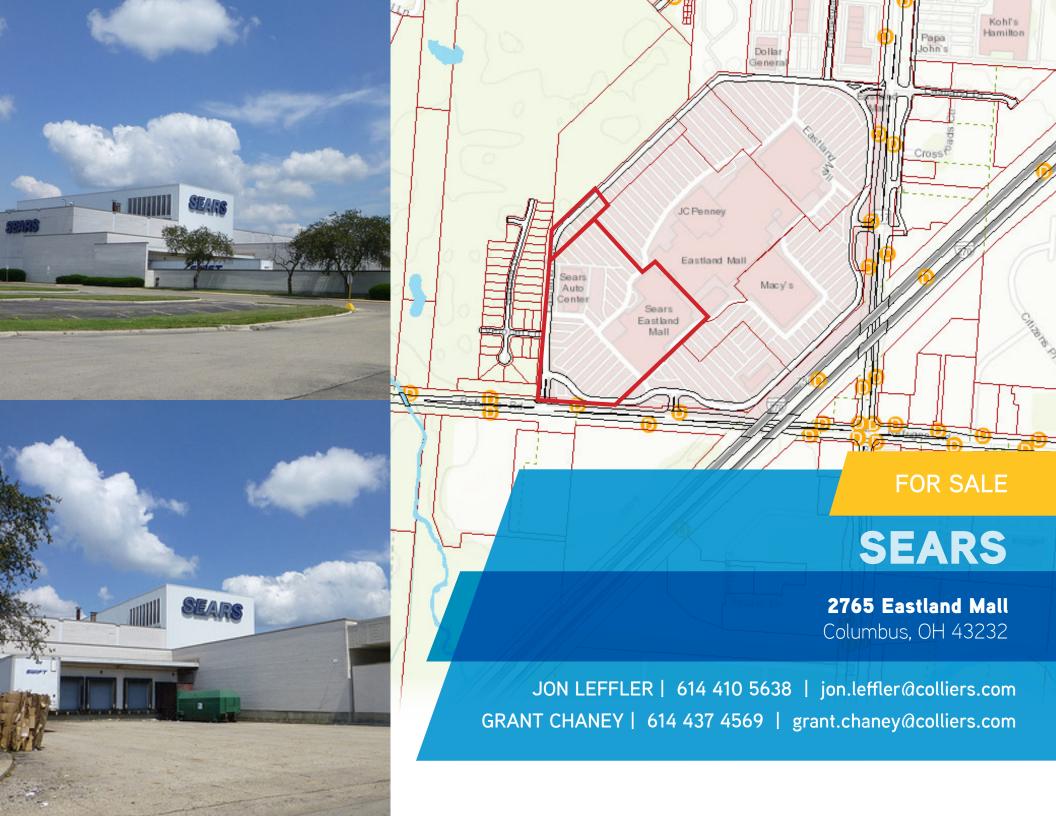

## The Story

Colliers International is pleased to present an exceptional opportunity to acquire a 100% fee simple interest in the 185,565 SF former Sears at Eastland Mall. The property is 100% vacant and include 17.9 acres on two parcels. The property also include 24,978 SF out-parcel building.

### The Property

Acres: 17.9 Square Feet: 185,565

| Parcel        | Acres      |
|---------------|------------|
| 010-137336-00 | 16.7 ACRES |
| 010-005372-00 | 1.2 ACRES  |