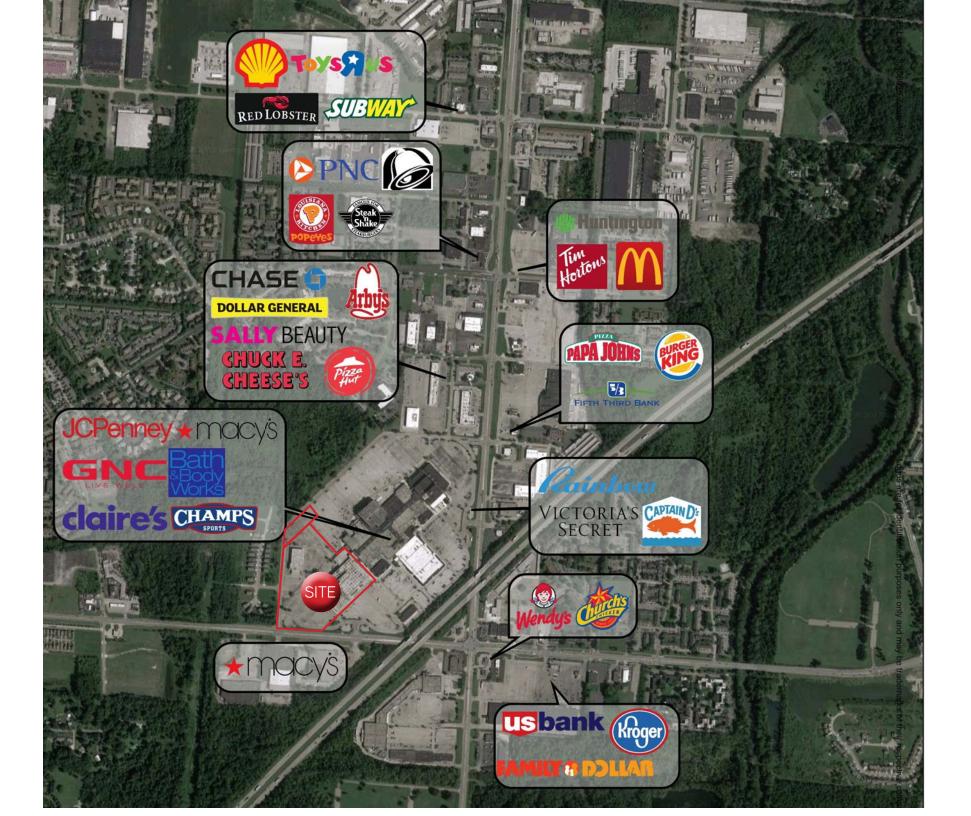

## The Story

Colliers International is pleased to present an exceptional opportunity to acquire a 100% fee simple interest in the 185,565 SF former Sears at Eastland Mall. The property is 100% vacant and include 17.9 acres on two parcels. The property also include 24,978 SF out-parcel building.