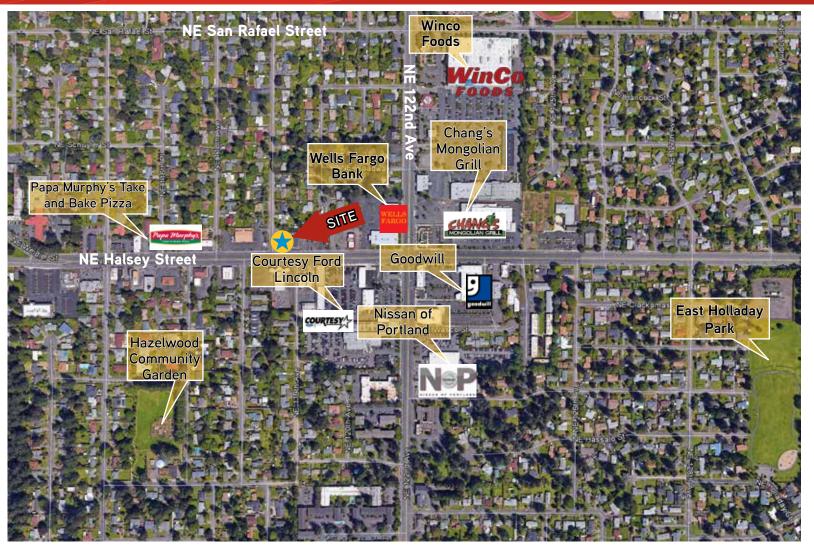

## 11923 NE Halsey Street, Portland, OR

Retail, Office, Residential, Storage

FOR SALE > UNIQUE MIX OF PROPERTY TYPES

EXCELLENT FREEWAY ACCESS TO I-84 AND I-205 FREEWAYS LOCATED IN THE UP AND COMING PARKROSE HEIGHTS NEIGHBORHOOD