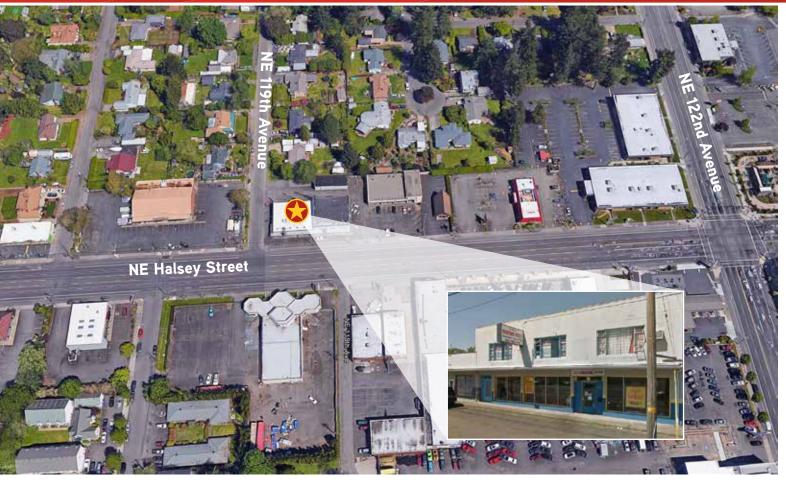

# 11923 NE Halsey Street, Portland, OR

## 11923 NE Halsey Street, Portland, OR

Retail, Office, Residential, Storage

FOR SALE > UNIQUE MIX OF PROPERTY TYPES

EXCELLENT FREEWAY ACCESS TO I-84 AND I-205 FREEWAYS LOCATED IN THE UP AND COMING PARKROSE HEIGHTS NEIGHBORHOOD