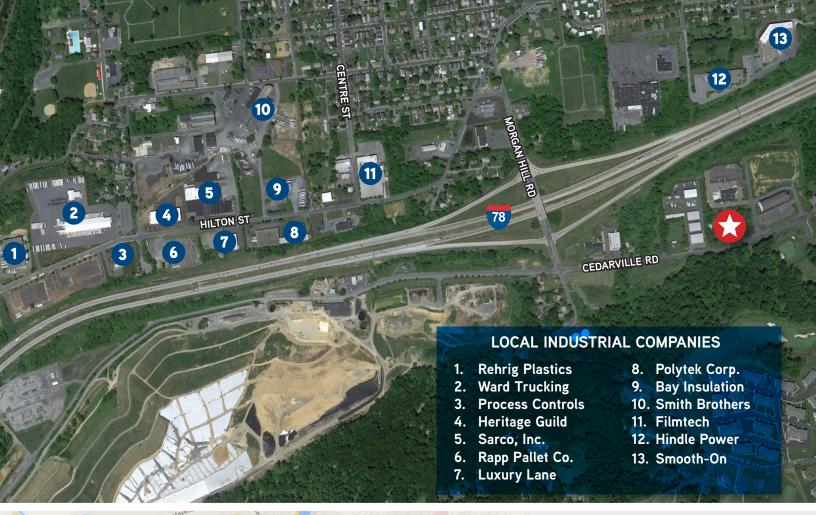

## **Features**

- > 2 acre zoned Highway Commercial (HC)
- > Public water and sewer utilities
- > 225' frontage on Cedarville Road
- > Visibility from I-78
- > Over ten (10) industrial manufacturers and/or distributors within a 1 mile radius
- > A host of amenities within a 1/2 mile
- > Lehigh Valley International Airport only 15 minutes away from site
- > Pro-business local government