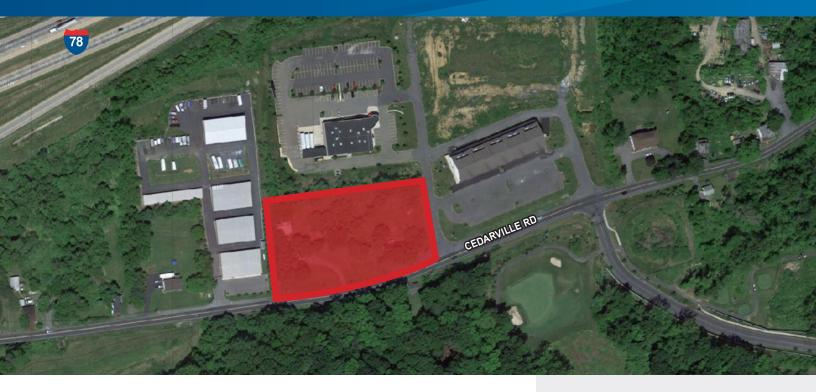

# 2 Acre Industrial Land

CEDARVILLE ROAD, EASTON, PENNSYLVANIA

## **Features**

- > 2 acre zoned Highway Commercial (HC)
- > Public water and sewer utilities
- > 225' frontage on Cedarville Road
- > Visibility from I-78
- > Over ten (10) industrial manufacturers and/or distributors within a 1 mile radius
- > A host of amenities within a 1/2 mile
- > Lehigh Valley International Airport only 15 minutes away from site
- > Pro-business local government