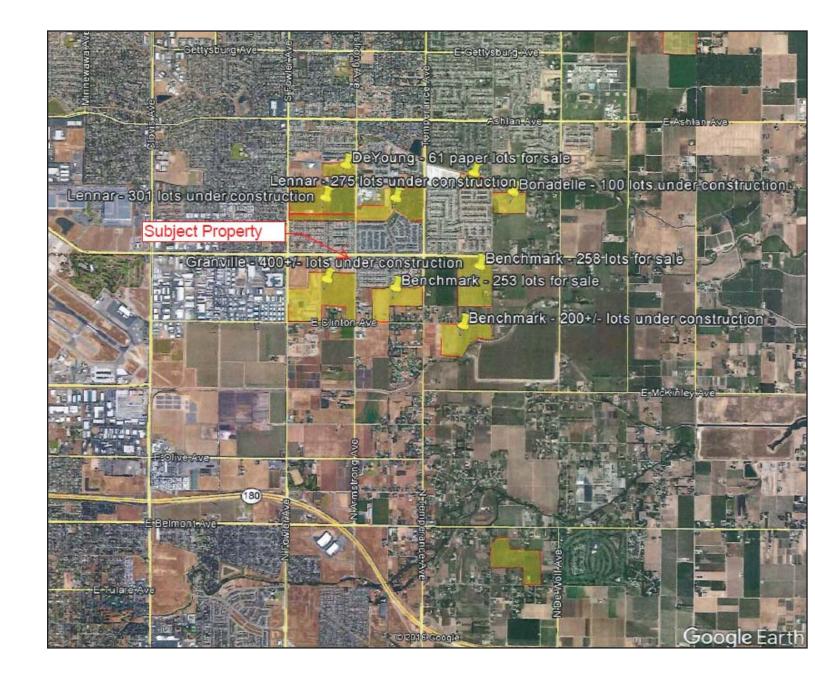

# SWC Shields & Armstrong Avenues

FRESNO, CALIFORNIA

# Property Summary > Commercial Lots

Two separate parcels. Parcel A is 21,750 square feet (.54 acres) and fronts Shields Avenues. Parcel B is 47,480 square feet (1.09 acres). Both are zoned BP which allows a flexible range of light industrial, retail or office uses. All off-site improvements have been completed.

## ForSale > Commercial Lots

SWC SHIELDS & ARMSTRONG AVENUES, FRESNO, CALIFORNIA