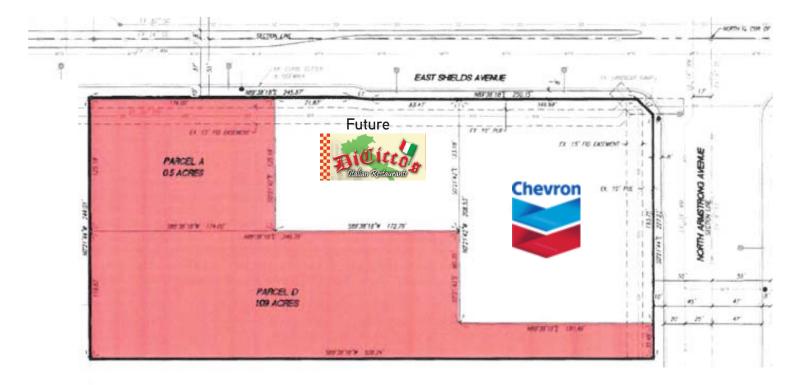

# Property Summary > Commercial Lots

Two separate parcels. Parcel A is 21,750 square feet (.54 acres) and fronts Shields Avenues. Parcel B is 47,480 square feet (1.09 acres). Both are zoned BP which allows a flexible range of light industrial, retail or office uses. All off-site improvements have been completed.

## **Property Profile**

- > Retail, Office or Light Industrial
- > High Visibility and Growing Area
- > Parcels can be Purchased Separate or Together
- > Price: Parcel A \$239,500 (\$11.00 PSF) Parcel B - \$332,500 (\$7.00 PSF)