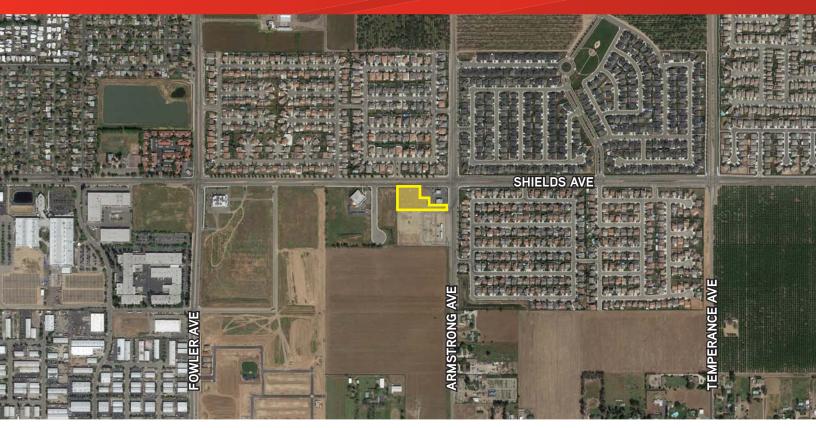

# SWC Shields & Armstrong Avenues

FRESNO, CALIFORNIA

# Property Summary > Commercial Lots

Two separate parcels. Parcel A is 21,750 square feet (.54 acres) and fronts Shields Avenues. Parcel B is 47,480 square feet (1.09 acres). Both are zoned BP which allows a flexible range of light industrial, retail or office uses. All off-site improvements have been completed.

## ForSale > Commercial Lots

SWC SHIELDS & ARMSTRONG AVENUES, FRESNO, CALIFORNIA