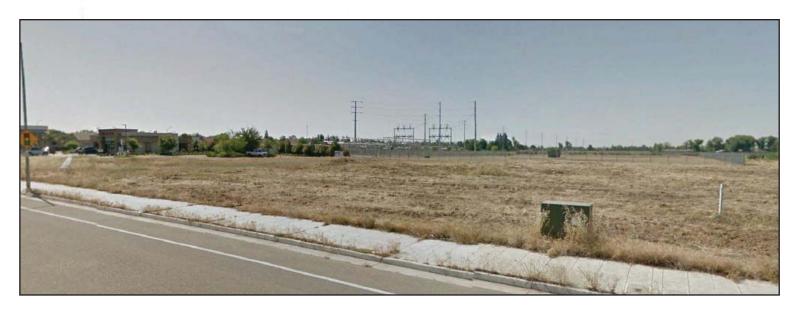

# Property Summary > Commercial Lots

Two separate parcels. Parcel A is 21,750 square feet (.54 acres) and fronts Shields Avenues. Parcel B is 47,480 square feet (1.09 acres). Both are zoned BP which allows a flexible range of light industrial, retail or office uses. All off-site improvements have been completed.

## **Property Profile**

- > Retail, Office or Light Industrial
- > High Visibility and Growing Area
- > Parcels can be Purchased Separate or Together
- > Price: Parcel A \$239,500 (\$11.00 PSF) Parcel B - \$332,500 (\$7.00 PSF)