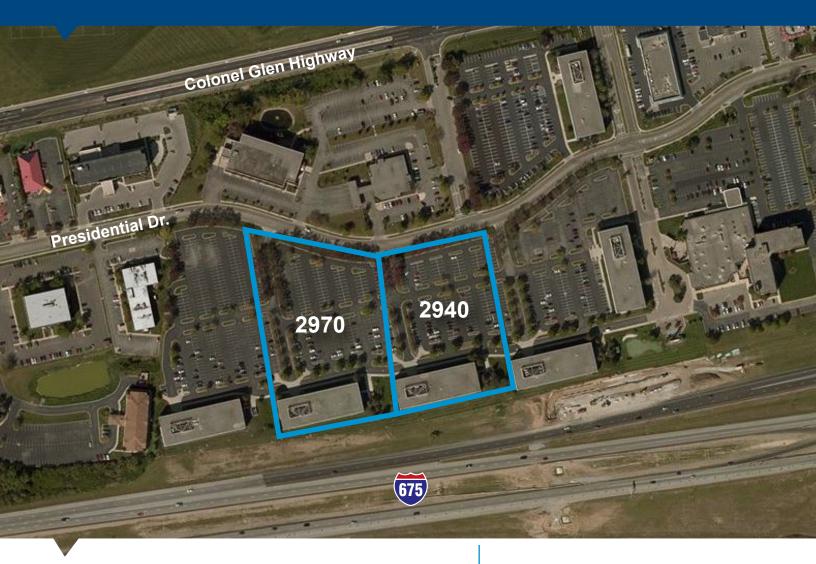

|  |
| Total SF:               | 26,590                                                                                  |                                                                                  |  |
|                         |                                                                                         |                                                                                  |  |

#### 2. FOR LEASE

## 2970 Presidential Drive Fairborn, Ohio 45324

#### Highlights

- > The building is located less than 5 miles of Wright Patterson Air Force Base and just across Colonel Glenn Highway sits Wright State University.
- > Easy access to US 35, I-75, I-675 and I-70
- > Close proximity to hotels, restaurants, banking and shopping
- > Ample parking



#### Site Plan



#### Contact Us

RICHARD MEDER 513 562 2253 richard.meder@colliers.com

This document/email has been prepared by Colliers International for advertising and general information only. Colliers International makes no guarantees, representations or warranties of any kind, expressed or implied, regarding the information including, but not limited to, warranties of content, accuracy and reliability. Any interested party should undertake their own inquiries as to the accuracy of the information. Colliers International excludes unequivocally all inferred or implied terms, conditions and warranties arising out of this document and excludes all liability for loss and damages arising there from. This publication is the copyrighted property of Colliers International and /or its lic