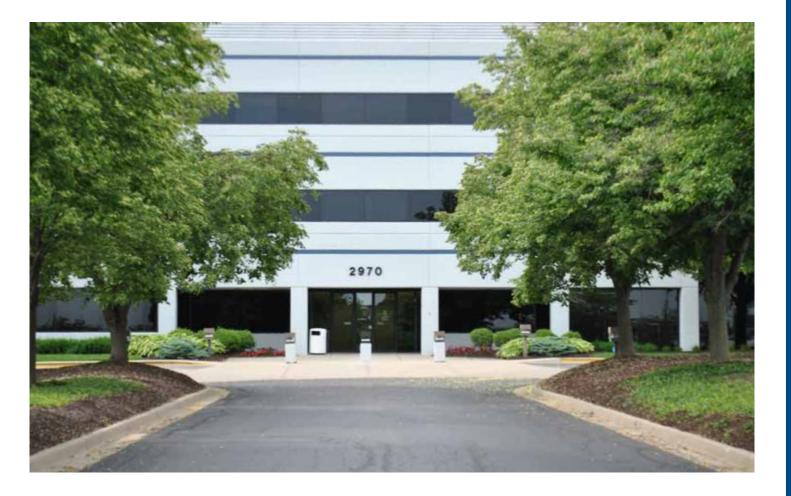

|
| Class:                  | В                                    |                                           |
| Parking:                | 222 stalls and 8 handicap spaces     |                                           |
| Zoning:                 | PD - 2                               |                                           |
| Rentable Area:          | Suite 1701,4Suite 2502,3Suite 2706,1 | 37 SF<br>37 SF<br>90 SF<br>02 SF<br>53 SF |
| Floors:                 | 3                                    |                                           |
| Lease Price & Type PSF: | \$17.95 Gross                        |                                           |
| Total SF:               | 13,919 SF                            |                                           |



| Address:                | 2970 Presidential Drive                                                                 |                                                                                  |  |
|-------------------------|-----------------------------------------------------------------------------------------|----------------------------------------------------------------------------------|--|
| Location:               | Dayton, OH                                                                              |                                                                                  |  |
| Neighborhood:           | Fairborn                                                                                |