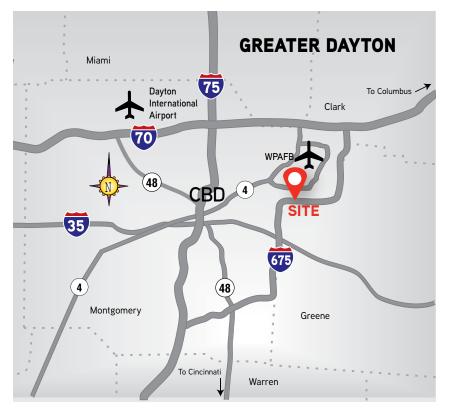

#### Highlights

- > The building is located less than 5 miles of Wright Patterson Air Force Base and just across Colonel Glenn Highway sits Wright State University.
- > Easy access to US 35, I-75, I-675 and I-70
- > Close proximity to hotels, restaurants, banking and shopping
- > Ample parking