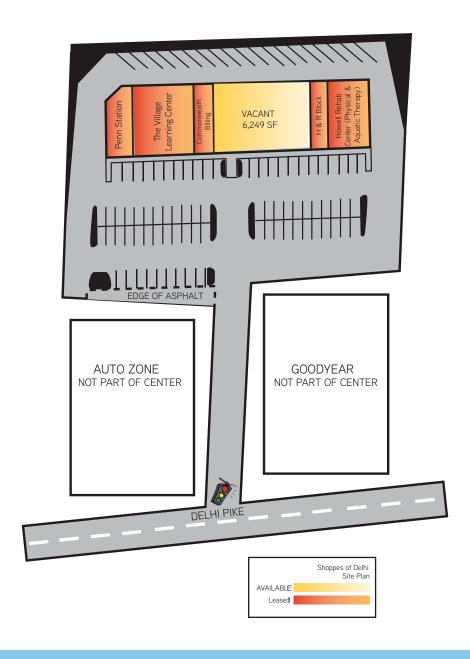

## PROPERTY HIGHLIGHTS

- 6,000 SF Available
- Strong co-tenants: Penn Station, H&R Block, Howell Rehab Center (Physical & Aquatic Therapy)
- Minutes from downtown, I-75
- Located in the heart of the Delhi Retail Corridor
- Adjacent to Kroger marketplace
- Newly rebuilt McDonald's & UDF near site
- Direct traffic light access
- Pylon & overhead signage available
- Over 20,000 Vehicles Per Day