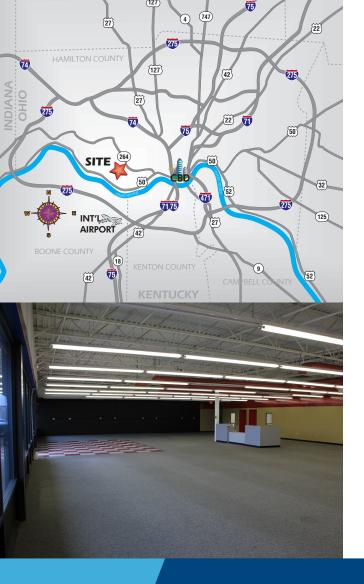

## PROPERTY HIGHLIGHTS

- 6,000 SF Available
- Strong co-tenants: Penn Station, H&R Block, Howell Rehab Center (Physical & Aquatic Therapy)
- Minutes from downtown, I-75
- Located in the heart of the Delhi Retail Corridor
- Adjacent to Kroger marketplace
- Newly rebuilt McDonald's & UDF near site
- Direct traffic light access
- Pylon & overhead signage available
- Over 20,000 Vehicles Per Day