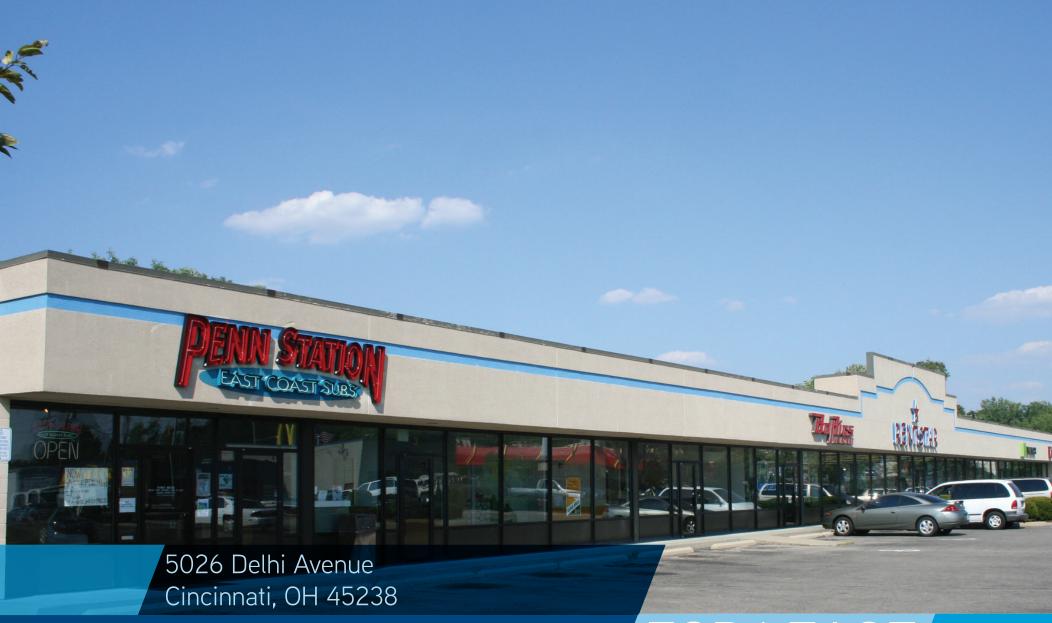

## PROPERTY HIGHLIGHTS

- 6,000 SF Available
- Strong co-tenants: Penn Station, H&R Block, Howell Rehab Center (Physical & Aquatic Therapy)
- Minutes from downtown, I-75
- Located in the heart of the Delhi Retail Corridor
- Adjacent to Kroger marketplace
- Newly rebuilt McDonald's & UDF near site
- Direct traffic light access
- Pylon & overhead signage available
- Over 20,000 Vehicles Per Day