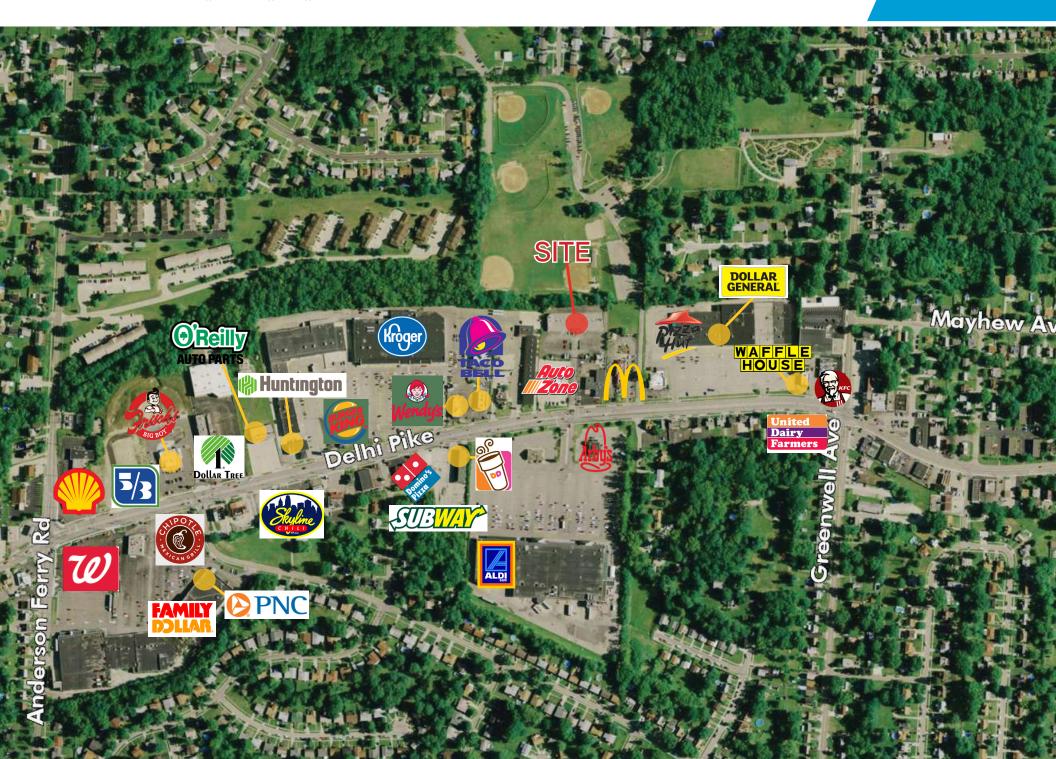

## PROPERTY HIGHLIGHTS

- 6,000 SF Available
- Strong co-tenants: Penn Station, H&R Block, Howell Rehab Center (Physical & Aquatic Therapy)
- Minutes from downtown, I-75
- Located in the heart of the Delhi Retail Corridor
- Adjacent to Kroger marketplace
- Newly rebuilt McDonald's & UDF near site
- Direct traffic light access
- Pylon & overhead signage available
- Over 20,000 Vehicles Per Day