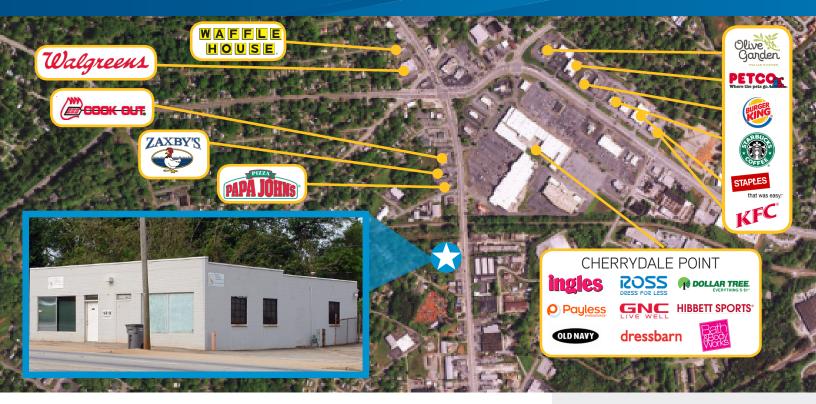

## FOR SALE > ±1,900 SF BUILDING AND ±0.35 AC Poinsett Hwy near Cherrydale

1419 POINSETT HIGHWAY, GREENVILLE, SC 29609

## 1419 Poinsett Highway > Sale

- > ±1,900 SF Building
- > ±0.35 AC
- > Fully fenced rear yard
- > Zoning: C-2 (Greenville County)
- > Traffic Count: 35,200 VPD (2016)
- > Tax Map #0168000500900
- Tenant occupied through 10/31/19
  @ (\$12,900/year)
- > Sales Price: <del>\$185,000</del> \$169,000