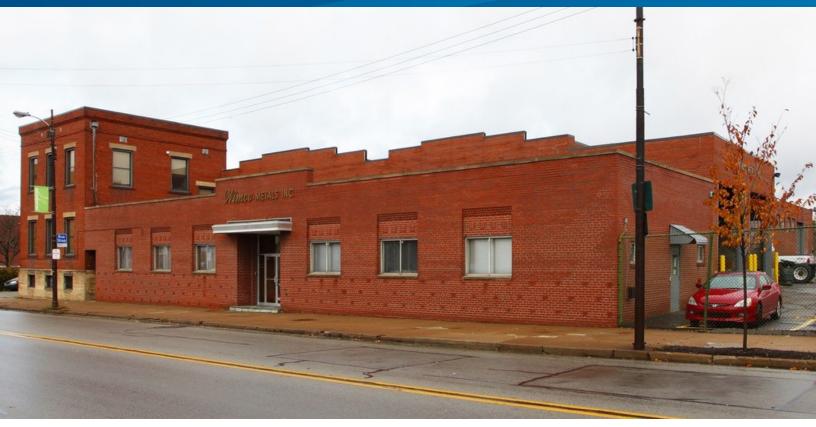

## FOR SALE > INDUSTRIAL | WAREHOUSE

## 401 Penn Avenue

PITTSBURGH, PA 15221 PRICE REDUCTION: \$2,800,000 \$2,200,000

## **Property Information**

- > 42,000 SF | 5,000 SF office
- > 2.37 acres
- > Zoned: CBD (Commercial Business District)
- > 12' 14' ceiling height
- > Three (3) interior dock high doors
- > Excellent frontage on Penn Avenue
- > Adjacent to Get Go and Rite Aid
- > Surrounded by East End retail