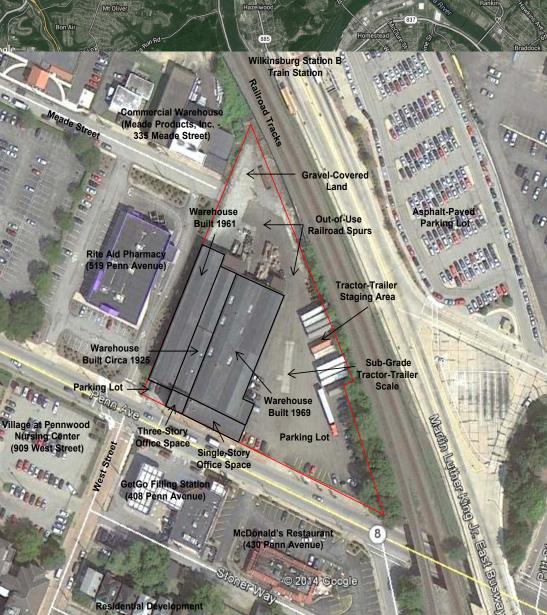

## **Property Information**

- > 42,000 SF | 5,000 SF office
- > 2.37 acres
- > Zoned: CBD (Commercial Business District)
- > 12' 14' ceiling height
- > Three (3) interior dock high doors
- > Excellent frontage on Penn Avenue
- > Adjacent to Get Go and Rite Aid
- > Surrounded by East End retail

- > Easy access to I-376, to downtown, or to the PA Turnpike
- > Site has access to traffic sign on Penn Avenue
- > Potential uses include:
  - New retail development

Colliers

- Restaurant pad site
- Hotel site
- Medical facility
- Continue use as industrial